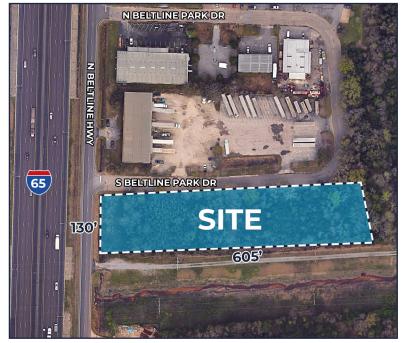

## 2.05± AC LOT WITH I-65 VISIBILITY

3421 S. Beltline Park Drive | Mobile

## PROPERTY DESCRIPTION:

- 2.05 AC lot
- 130' of frontage on I-65 Service Rd
- Great visibility on I-65
- Zone: I-1: Light Industry
- Level and dry lot, ready to build
- Convenient location and easy access onto I-65 Service Rd