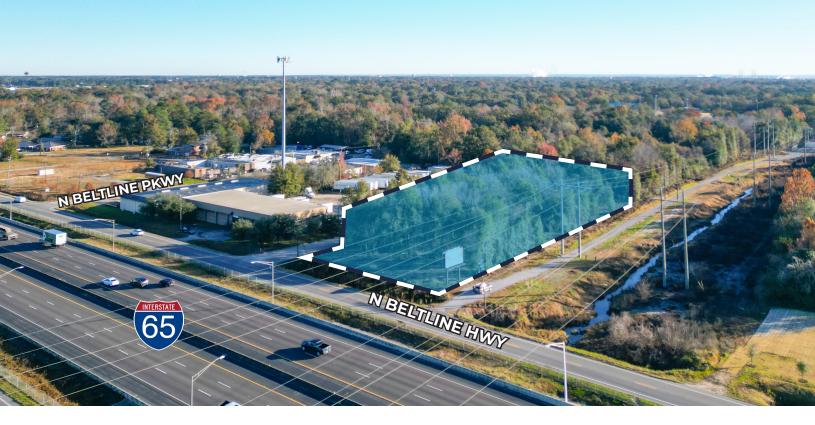

## 2.05± AC LOT WITH I-65 VISIBILITY

3421 S. Beltline Park Drive | Mobile

## PROPERTY DESCRIPTION:

- 2.05 AC lot
- 130' of frontage on I-65 Service Rd
- Great visibility on I-65
- Zone: I-1: Light Industry
- Level and dry lot, ready to build
- Convenient location and easy access onto I-65 Service Rd