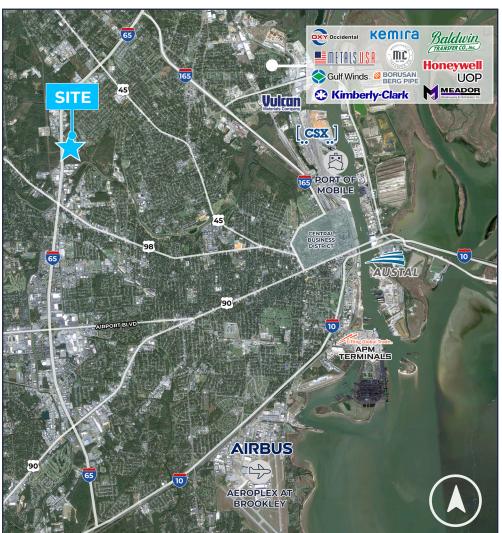

## **DISTANCES TO NOTABLE LOCATIONS**

| I-65 (Exit 5)        | 1± miles   |
|----------------------|------------|
| I-65 (Exit 8)        | 1.7± miles |
| I-10                 | 6.5± miles |
| I-165                | 3.5± miles |
| Aeroplex at Brookley | 10± miles  |
| Port of Mobile       | 8± miles   |