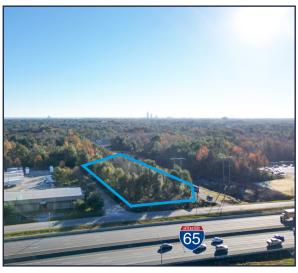

## 2.05± AC LOT WITH I-65 VISIBILITY

3421 S. Beltline Park Drive | Mobile

## PROPERTY DESCRIPTION:

- 2.05 AC lot
- 130' of frontage on I-65 Service Rd
- Great visibility on I-65
- Zone: I-1: Light Industry
- Level and dry lot, ready to build
- Convenient location and easy access onto I-65 Service Rd