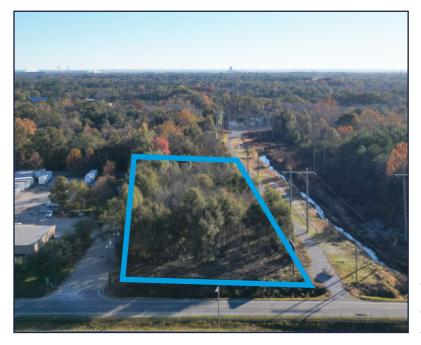

## 2.05± AC LOT WITH I-65 VISIBILITY

3421 S. Beltline Park Drive | Mobile

## PROPERTY DESCRIPTION:

- 2.05 AC lot
- 130' of frontage on I-65 Service Rd
- Great visibility on I-65
- Zone: I-1: Light Industry
- Level and dry lot, ready to build
- Convenient location and easy access onto I-65 Service Rd