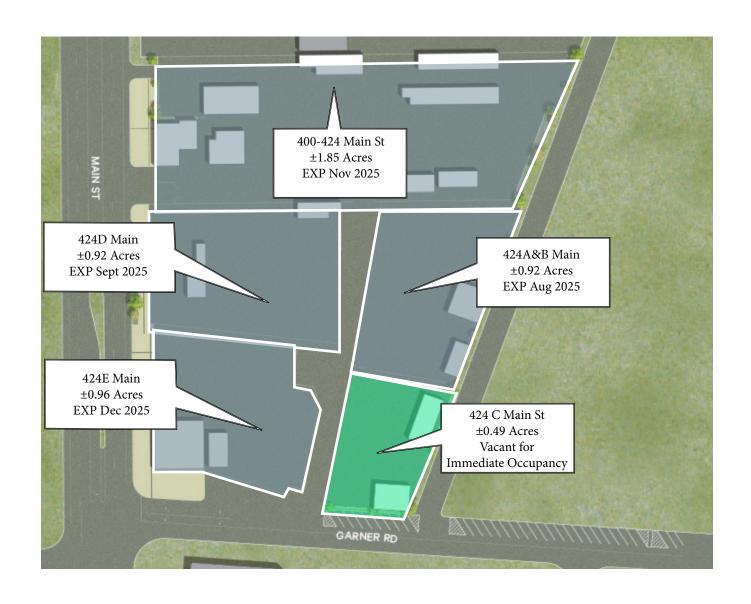

## **Property Features**

- Size ±5.62 Acres
- ± .49 Acres Available Now
   (Ability to phase into remainder of site by 12/1/25)
- Zoned BMP City of Riverside
- Fully Secured
- Partially Paved/ Graveled
- Multiple Ingress/Egress points
- 1 Mile from 215/60 & 91 Fwy