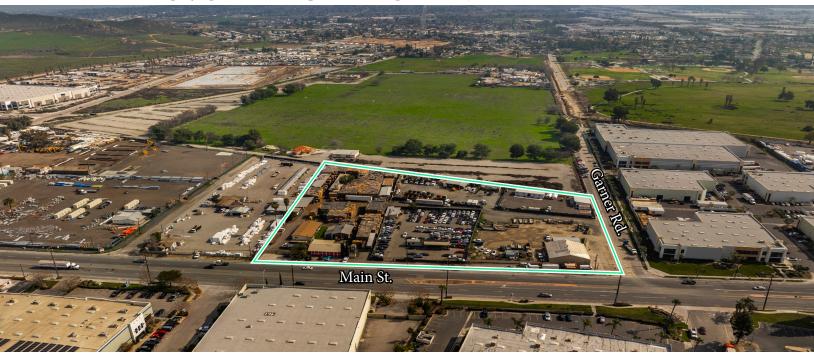

# ±5.62 ACRES AVAILABLE

## 400-424 Main Street. Riverside, CA

## **Property Features**

- Size ±5.62 Acres
- ± .49 Acres Available Now
   (Ability to phase into remainder of site by 12/1/25)
- Zoned BMP City of Riverside
- Fully Secured
- Partially Paved/ Graveled
- Multiple Ingress/Egress points
- 1 Mile from 215/60 & 91 Fwy