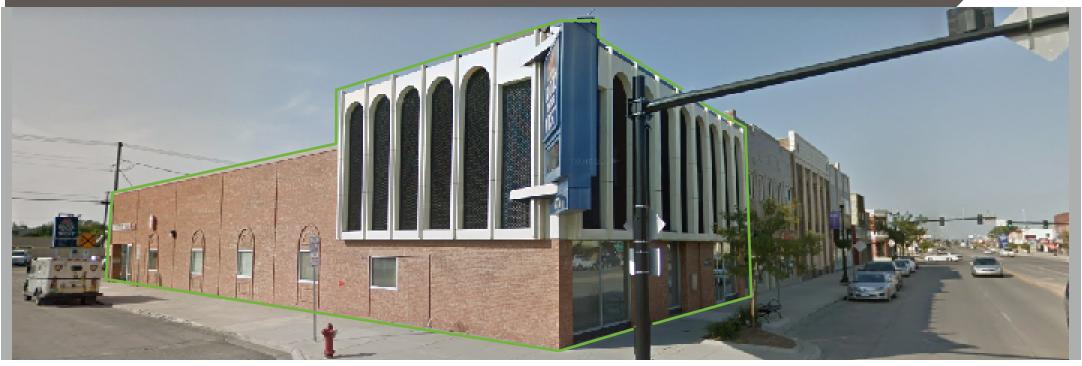

## **EXECUTIVE SUMMARY**

- CBRE, Inc., as exclusive agent, is pleased to present the opportunity to purchase the 100% fee simple interest in this retail building located at 501 Dakota Ave in Wahpeton, ND 58075 ("Wahpeton BoW").
- Offered free & clear of debt and with "clean" title.
- 10,271 SF retail bank branch along Dakota Avenue, the busiest road in town
- Four drive-thru lanes and parking behind building
- Originally built in 1936, masonry construction, four floors total (including basement)
- Includes two parcels of land for a total of 1.2 acres
- Additional parcel in the back has 5,000 SF storage building and additional parking
- At \$100,000, the property is offered at a significant discount to replacement cost. Replacement cost is estimated as \$200/SF.
- Wahpeton BoW is on a generous ±1.2 acre (±52,272SF) site; with excellent surface level parking (28 stalls) plus street parking on two sides
- 2020 RE Taxes & Specials were \$11,662.65

| Offering Price | \$100,000                                |
|----------------|------------------------------------------|
| Building Size  | 10,271 SF Retail & 5,000 SF cold storage |
| Land Size      | 1.2 acres                                |
| Year Built     | 1936                                     |
| APN            | 50-0001-12970-000 & 50-0001-12972-000    |
| Zoning         | General Commercial                       |
| Land Use       | Retail / Office                          |
| Parking        | 28 striped spaces + street parking       |