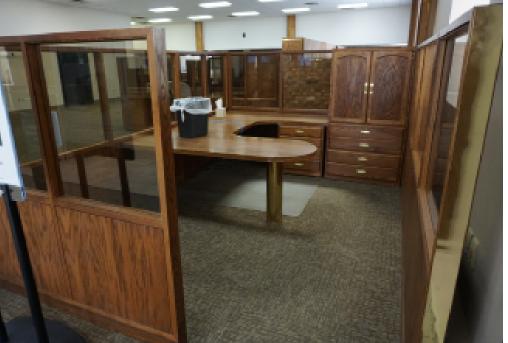

## **EXECUTIVE SUMMARY**

- CBRE, Inc., as exclusive agent, is pleased to present the opportunity to purchase the 100% fee simple interest in this retail building located at 501 Dakota Ave in Wahpeton, ND 58075 ("Wahpeton BoW").
- Offered free & clear of debt and with "clean" title.
- 10,271 SF retail bank branch along Dakota Avenue, the busiest road in town
- Four drive-thru lanes and parking behind building
- Originally built in 1936, masonry construction, four floors total (including basement)
- Includes two parcels of land for a total of 1.2 acres
- Additional parcel in the back has 5,000 SF storage building and additional parking
- At \$100,000, the property is offered at a significant discount to replacement cost. Replacement cost is estimated as \$200/SF.
- Wahpeton BoW is on a generous ±1.2 acre (±52,272SF) site; with excellent surface level parking (28 stalls) plus street parking on two sides
- 2020 RE Taxes & Specials were \$11,662.65

| Offering Price | \$100,000                                |
|----------------|------------------------------------------|
| Building Size  | 10,271 SF Retail & 5,000 SF cold storage |
| Land Size      | 1.2 acres                                |
| Year Built     | 1936                                     |
| APN            | 50-0001-12970-000 & 50-0001-12972-000    |
| Zoning         | General Commercial                       |
| Land Use       | Retail / Office                          |
| Parking        | 28 striped spaces + street parking       |