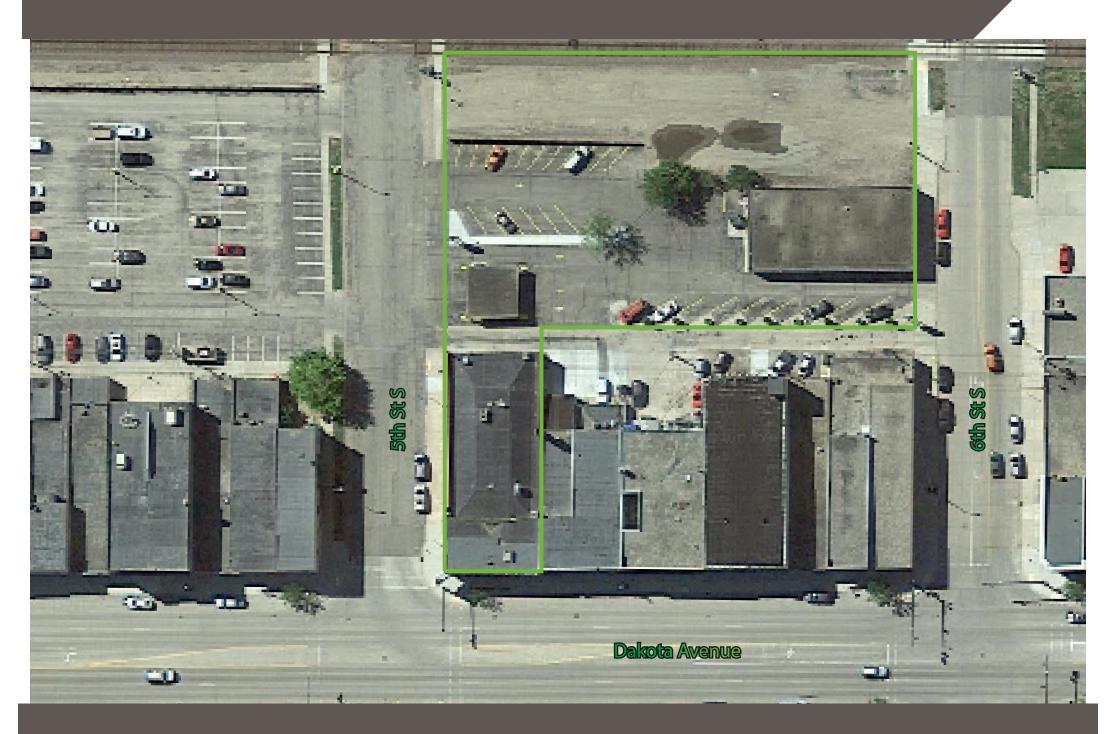

## **EXECUTIVE SUMMARY**

- CBRE, Inc., as exclusive agent, is pleased to present the opportunity to purchase the 100% fee simple interest in this retail building located at 501 Dakota Ave in Wahpeton, ND 58075 ("Wahpeton BoW").
- Offered free & clear of debt and with "clean" title.
- 10,271 SF retail bank branch along Dakota Avenue, the busiest road in town
- Four drive-thru lanes and parking behind building
- Originally built in 1936, masonry construction, four floors total (including basement)
- Includes two parcels of land for a total of 1.2 acres
- Additional parcel in the back has 5,000 SF storage building and additional parking
- At \$100,000, the property is offered at a significant discount to replacement cost. Replacement cost is estimated as \$200/SF.
- Wahpeton BoW is on a generous ±1.2 acre (±52,272SF) site; with excellent surface level parking (28 stalls) plus street parking on two sides
- 2020 RE Taxes & Specials were \$11,662.65

| Offering Price | \$100,000                                |
|----------------|------------------------------------------|
| Building Size  | 10,271 SF Retail & 5,000 SF cold storage |
| Land Size      | 1.2 acres                                |
| Year Built     | 1936                                     |
| APN            | 50-0001-12970-000 & 50-0001-12972-000    |
| Zoning         | General Commercial                       |
| Land Use       | Retail / Office                          |
| Parking        | 28 striped spaces + street parking       |