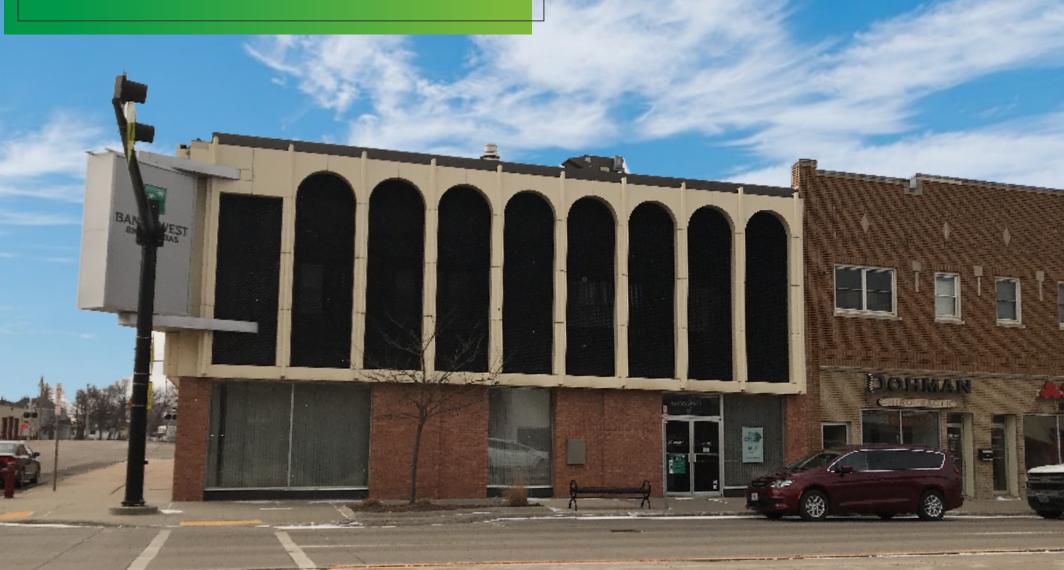

## **EXECUTIVE SUMMARY**

- CBRE, Inc., as exclusive agent, is pleased to present the opportunity to purchase the 100% fee simple interest in this retail building located at 501 Dakota Ave in Wahpeton, ND 58075 ("Wahpeton BoW").
- Offered free & clear of debt and with "clean" title.
- 10,271 SF retail bank branch along Dakota Avenue, the busiest road in town
- Four drive-thru lanes and parking behind building
- Originally built in 1936, masonry construction, four floors total (including basement)
- Includes two parcels of land for a total of 1.2 acres
- Additional parcel in the back has 5,000 SF storage building and additional parking
- At \$100,000, the property is offered at a significant discount to replacement cost. Replacement cost is estimated as \$200/SF.
- Wahpeton BoW is on a generous ±1.2 acre (±52,272SF) site; with excellent surface level parking (28 stalls) plus street parking on two sides
- 2020 RE Taxes & Specials were \$11,662.65

| Offering Price | \$100,000                                |
|----------------|------------------------------------------|
| Building Size  | 10,271 SF Retail & 5,000 SF cold storage |
| Land Size      | 1.2 acres                                |
| Year Built     | 1936                                     |
| APN            | 50-0001-12970-000 & 50-0001-12972-000    |
| Zoning         | General Commercial                       |
| Land Use       | Retail / Office                          |
| Parking        | 28 striped spaces + street parking       |