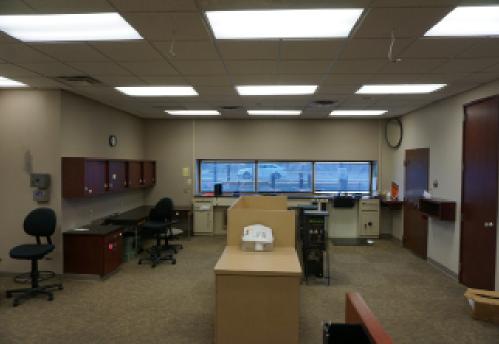

## **EXECUTIVE SUMMARY**

- CBRE, Inc., as exclusive agent, is pleased to present the opportunity to purchase the 100% fee simple interest in this retail building located at 501 Dakota Ave in Wahpeton, ND 58075 ("Wahpeton BoW").
- Offered free & clear of debt and with "clean" title.
- 10,271 SF retail bank branch along Dakota Avenue, the busiest road in town
- Four drive-thru lanes and parking behind building
- Originally built in 1936, masonry construction, four floors total (including basement)
- Includes two parcels of land for a total of 1.2 acres
- Additional parcel in the back has 5,000 SF storage building and additional parking
- At \$100,000, the property is offered at a significant discount to replacement cost. Replacement cost is estimated as \$200/SF.
- Wahpeton BoW is on a generous ±1.2 acre (±52,272SF) site; with excellent surface level parking (28 stalls) plus street parking on two sides
- 2020 RE Taxes & Specials were \$11,662.65

| Offering Price | \$100,000                                |
|----------------|------------------------------------------|
| Building Size  | 10,271 SF Retail & 5,000 SF cold storage |
| Land Size      | 1.2 acres                                |
| Year Built     | 1936                                     |
| APN            | 50-0001-12970-000 & 50-0001-12972-000    |
| Zoning         | General Commercial                       |
| Land Use       | Retail / Office                          |
| Parking        | 28 striped spaces + street parking       |