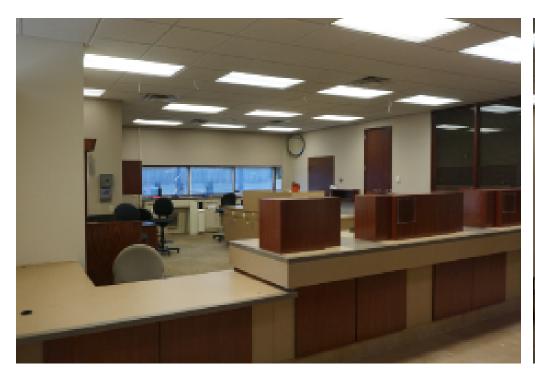

## **EXECUTIVE SUMMARY**

- CBRE, Inc., as exclusive agent, is pleased to present the opportunity to purchase the 100% fee simple interest in this retail building located at 501 Dakota Ave in Wahpeton, ND 58075 ("Wahpeton BoW").
- Offered free & clear of debt and with "clean" title.
- 10,271 SF retail bank branch along Dakota Avenue, the busiest road in town
- Four drive-thru lanes and parking behind building
- Originally built in 1936, masonry construction, four floors total (including basement)
- Includes two parcels of land for a total of 1.2 acres
- Additional parcel in the back has 5,000 SF storage building and additional parking
- At \$100,000, the property is offered at a significant discount to replacement cost. Replacement cost is estimated as \$200/SF.
- Wahpeton BoW is on a generous ±1.2 acre (±52,272SF) site; with excellent surface level parking (28 stalls) plus street parking on two sides
- 2020 RE Taxes & Specials were \$11,662.65

| Offering Price | \$100,000                                |
|----------------|------------------------------------------|
| Building Size  | 10,271 SF Retail & 5,000 SF cold storage |
| Land Size      | 1.2 acres                                |
| Year Built     | 1936                                     |
| APN            | 50-0001-12970-000 & 50-0001-12972-000    |
| Zoning         | General Commercial                       |
| Land Use       | Retail / Office                          |
| Parking        | 28 striped spaces + street parking       |