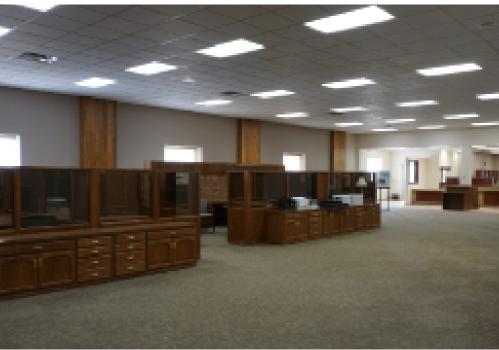

## **EXECUTIVE SUMMARY**

- CBRE, Inc., as exclusive agent, is pleased to present the opportunity to purchase the 100% fee simple interest in this retail building located at 501 Dakota Ave in Wahpeton, ND 58075 ("Wahpeton BoW").
- Offered free & clear of debt and with "clean" title.
- 10,271 SF retail bank branch along Dakota Avenue, the busiest road in town
- Four drive-thru lanes and parking behind building
- Originally built in 1936, masonry construction, four floors total (including basement)
- Includes two parcels of land for a total of 1.2 acres
- Additional parcel in the back has 5,000 SF storage building and additional parking
- At \$100,000, the property is offered at a significant discount to replacement cost. Replacement cost is estimated as \$200/SF.
- Wahpeton BoW is on a generous ±1.2 acre (±52,272SF) site; with excellent surface level parking (28 stalls) plus street parking on two sides
- 2020 RE Taxes & Specials were \$11,662.65

| Offering Price | \$100,000                                |
|----------------|------------------------------------------|
| Building Size  | 10,271 SF Retail & 5,000 SF cold storage |
| Land Size      | 1.2 acres                                |
| Year Built     | 1936                                     |
| APN            | 50-0001-12970-000 & 50-0001-12972-000    |
| Zoning         | General Commercial                       |
| Land Use       | Retail / Office                          |
| Parking        | 28 striped spaces + street parking       |