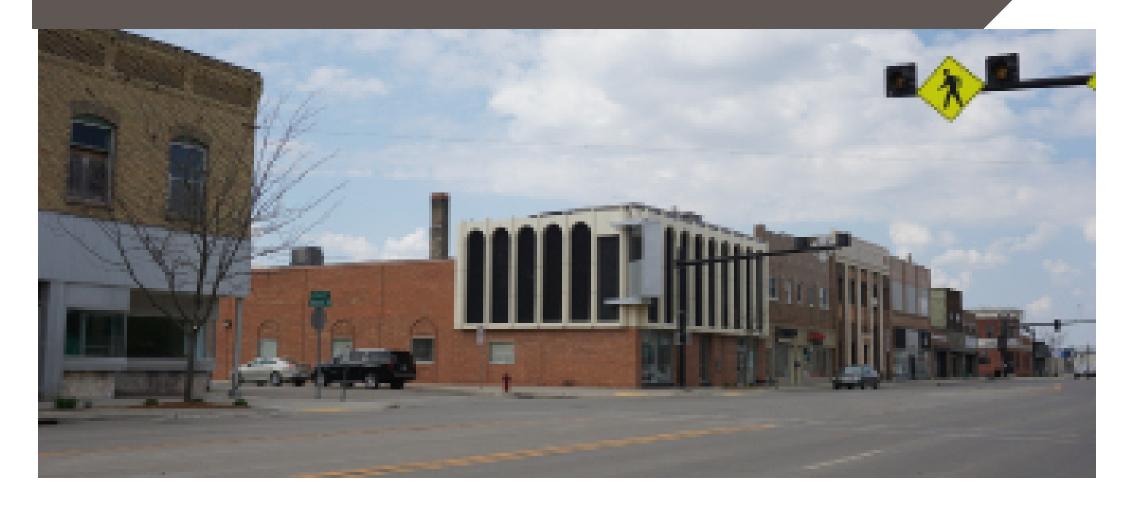

## **EXECUTIVE SUMMARY**

- CBRE, Inc., as exclusive agent, is pleased to present the opportunity to purchase the 100% fee simple interest in this retail building located at 501 Dakota Ave in Wahpeton, ND 58075 ("Wahpeton BoW").
- Offered free & clear of debt and with "clean" title.
- 10,271 SF retail bank branch along Dakota Avenue, the busiest road in town
- Four drive-thru lanes and parking behind building
- Originally built in 1936, masonry construction, four floors total (including basement)
- Includes two parcels of land for a total of 1.2 acres
- Additional parcel in the back has 5,000 SF storage building and additional parking
- At \$100,000, the property is offered at a significant discount to replacement cost. Replacement cost is estimated as \$200/SF.
- Wahpeton BoW is on a generous ±1.2 acre (±52,272SF) site; with excellent surface level parking (28 stalls) plus street parking on two sides
- 2020 RE Taxes & Specials were \$11,662.65