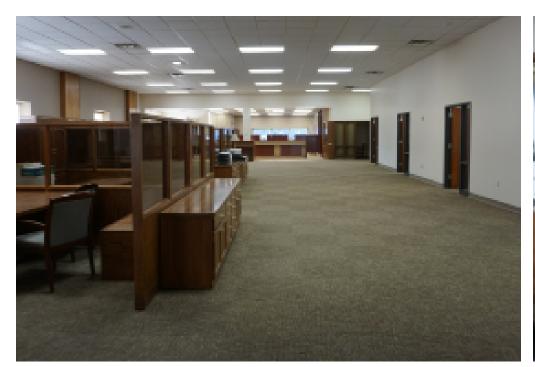

## **EXECUTIVE SUMMARY**

- CBRE, Inc., as exclusive agent, is pleased to present the opportunity to purchase the 100% fee simple interest in this retail building located at 501 Dakota Ave in Wahpeton, ND 58075 ("Wahpeton BoW").
- Offered free & clear of debt and with "clean" title.
- 10,271 SF retail bank branch along Dakota Avenue, the busiest road in town
- Four drive-thru lanes and parking behind building
- Originally built in 1936, masonry construction, four floors total (including basement)
- Includes two parcels of land for a total of 1.2 acres
- Additional parcel in the back has 5,000 SF storage building and additional parking
- At \$100,000, the property is offered at a significant discount to replacement cost. Replacement cost is estimated as \$200/SF.
- Wahpeton BoW is on a generous ±1.2 acre (±52,272SF) site; with excellent surface level parking (28 stalls) plus street parking on two sides
- 2020 RE Taxes & Specials were \$11,662.65

| Offering Price | \$100,000                                |
|----------------|------------------------------------------|
| Building Size  | 10,271 SF Retail & 5,000 SF cold storage |
| Land Size      | 1.2 acres                                |
| Year Built     | 1936                                     |
| APN            | 50-0001-12970-000 & 50-0001-12972-000    |
| Zoning         | General Commercial                       |
| Land Use       | Retail / Office                          |
| Parking        | 28 striped spaces + street parking       |