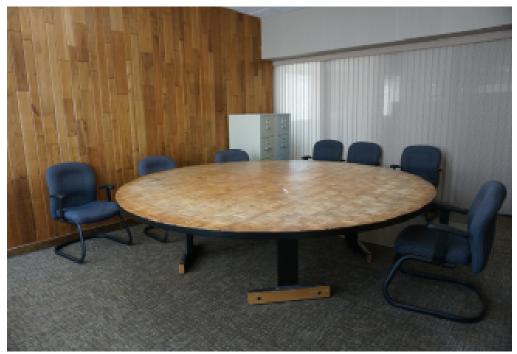

## **EXECUTIVE SUMMARY**

- CBRE, Inc., as exclusive agent, is pleased to present the opportunity to purchase the 100% fee simple interest in this retail building located at 501 Dakota Ave in Wahpeton, ND 58075 ("Wahpeton BoW").
- Offered free & clear of debt and with "clean" title.
- 10,271 SF retail bank branch along Dakota Avenue, the busiest road in town
- Four drive-thru lanes and parking behind building
- Originally built in 1936, masonry construction, four floors total (including basement)
- Includes two parcels of land for a total of 1.2 acres
- Additional parcel in the back has 5,000 SF storage building and additional parking
- At \$100,000, the property is offered at a significant discount to replacement cost. Replacement cost is estimated as \$200/SF.
- Wahpeton BoW is on a generous ±1.2 acre (±52,272SF) site; with excellent surface level parking (28 stalls) plus street parking on two sides
- 2020 RE Taxes & Specials were \$11,662.65

| Offering Price | \$100,000                                |
|----------------|------------------------------------------|
| Building Size  | 10,271 SF Retail & 5,000 SF cold storage |
| Land Size      | 1.2 acres                                |
| Year Built     | 1936                                     |
| APN            | 50-0001-12970-000 & 50-0001-12972-000    |
| Zoning         | General Commercial                       |
| Land Use       | Retail / Office                          |
| Parking        | 28 striped spaces + street parking       |