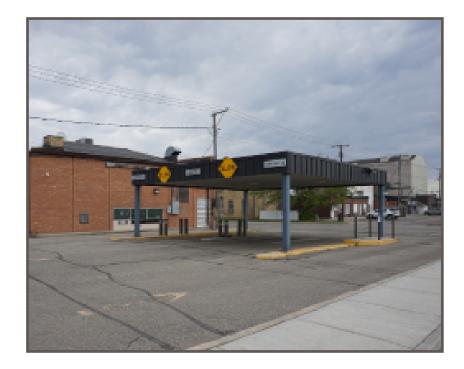

## **EXECUTIVE SUMMARY**

- CBRE, Inc., as exclusive agent, is pleased to present the opportunity to purchase the 100% fee simple interest in this retail building located at 501 Dakota Ave in Wahpeton, ND 58075 ("Wahpeton BoW").
- Offered free & clear of debt and with "clean" title.
- 10,271 SF retail bank branch along Dakota Avenue, the busiest road in town
- Four drive-thru lanes and parking behind building
- Originally built in 1936, masonry construction, four floors total (including basement)
- Includes two parcels of land for a total of 1.2 acres
- Additional parcel in the back has 5,000 SF storage building and additional parking
- At \$100,000, the property is offered at a significant discount to replacement cost. Replacement cost is estimated as \$200/SF.
- Wahpeton BoW is on a generous ±1.2 acre (±52,272SF) site; with excellent surface level parking (28 stalls) plus street parking on two sides
- 2020 RE Taxes & Specials were \$11,662.65

| Offering Price | \$100,000                                |
|----------------|------------------------------------------|
| Building Size  | 10,271 SF Retail & 5,000 SF cold storage |
| Land Size      | 1.2 acres                                |
| Year Built     | 1936                                     |
| APN            | 50-0001-12970-000 & 50-0001-12972-000    |
| Zoning         | General Commercial                       |
| Land Use       | Retail / Office                          |
| Parking        | 28 striped spaces + street parking       |