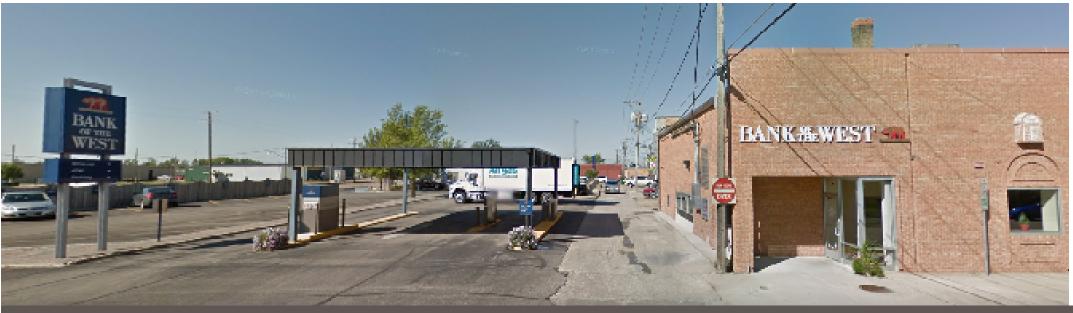

## **EXECUTIVE SUMMARY**

- CBRE, Inc., as exclusive agent, is pleased to present the opportunity to purchase the 100% fee simple interest in this retail building located at 501 Dakota Ave in Wahpeton, ND 58075 ("Wahpeton BoW").
- Offered free & clear of debt and with "clean" title.
- 10,271 SF retail bank branch along Dakota Avenue, the busiest road in town
- Four drive-thru lanes and parking behind building
- Originally built in 1936, masonry construction, four floors total (including basement)
- Includes two parcels of land for a total of 1.2 acres
- Additional parcel in the back has 5,000 SF storage building and additional parking
- At \$100,000, the property is offered at a significant discount to replacement cost. Replacement cost is estimated as \$200/SF.
- Wahpeton BoW is on a generous ±1.2 acre (±52,272SF) site; with excellent surface level parking (28 stalls) plus street parking on two sides
- 2020 RE Taxes & Specials were \$11,662.65

| Offering Price | \$100,000                                |
|----------------|------------------------------------------|
| Building Size  | 10,271 SF Retail & 5,000 SF cold storage |
| Land Size      | 1.2 acres                                |
| Year Built     | 1936                                     |
| APN            | 50-0001-12970-000 & 50-0001-12972-000    |
| Zoning         | General Commercial                       |
| Land Use       | Retail / Office                          |
| Parking        | 28 striped spaces + street parking       |