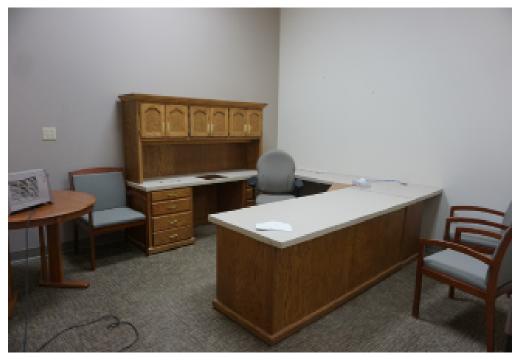

## **EXECUTIVE SUMMARY**

- CBRE, Inc., as exclusive agent, is pleased to present the opportunity to purchase the 100% fee simple interest in this retail building located at 501 Dakota Ave in Wahpeton, ND 58075 ("Wahpeton BoW").
- Offered free & clear of debt and with "clean" title.
- 10,271 SF retail bank branch along Dakota Avenue, the busiest road in town
- Four drive-thru lanes and parking behind building
- Originally built in 1936, masonry construction, four floors total (including basement)
- Includes two parcels of land for a total of 1.2 acres
- Additional parcel in the back has 5,000 SF storage building and additional parking
- At \$100,000, the property is offered at a significant discount to replacement cost. Replacement cost is estimated as \$200/SF.
- Wahpeton BoW is on a generous ±1.2 acre (±52,272SF) site; with excellent surface level parking (28 stalls) plus street parking on two sides
- 2020 RE Taxes & Specials were \$11,662.65

| Offering Price | \$100,000                                |
|----------------|------------------------------------------|
| Building Size  | 10,271 SF Retail & 5,000 SF cold storage |
| Land Size      | 1.2 acres                                |
| Year Built     | 1936                                     |
| APN            | 50-0001-12970-000 & 50-0001-12972-000    |
| Zoning         | General Commercial                       |
| Land Use       | Retail / Office                          |
| Parking        | 28 striped spaces + street parking       |