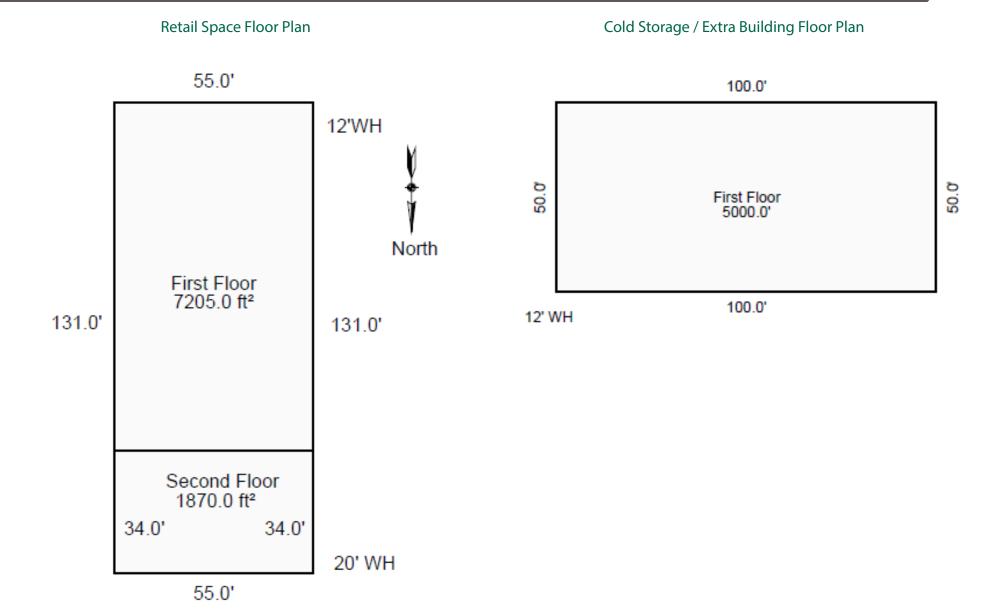

## **EXECUTIVE SUMMARY**

- CBRE, Inc., as exclusive agent, is pleased to present the opportunity to purchase the 100% fee simple interest in this retail building located at 501 Dakota Ave in Wahpeton, ND 58075 ("Wahpeton BoW").
- Offered free & clear of debt and with "clean" title.
- 10,271 SF retail bank branch along Dakota Avenue, the busiest road in town
- Four drive-thru lanes and parking behind building
- Originally built in 1936, masonry construction, four floors total (including basement)
- Includes two parcels of land for a total of 1.2 acres
- Additional parcel in the back has 5,000 SF storage building and additional parking
- At \$100,000, the property is offered at a significant discount to replacement cost. Replacement cost is estimated as \$200/SF.
- Wahpeton BoW is on a generous ±1.2 acre (±52,272SF) site; with excellent surface level parking (28 stalls) plus street parking on two sides
- 2020 RE Taxes & Specials were \$11,662.65

| Offering Price | \$100,000                                |
|----------------|------------------------------------------|
| Building Size  | 10,271 SF Retail & 5,000 SF cold storage |
| Land Size      | 1.2 acres                                |
| Year Built     | 1936                                     |
| APN            | 50-0001-12970-000 & 50-0001-12972-000    |
| Zoning         | General Commercial                       |
| Land Use       | Retail / Office                          |
| Parking        | 28 striped spaces + street parking       |