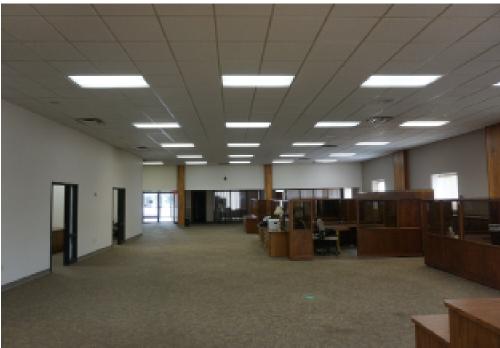

## **EXECUTIVE SUMMARY**

- CBRE, Inc., as exclusive agent, is pleased to present the opportunity to purchase the 100% fee simple interest in this retail building located at 501 Dakota Ave in Wahpeton, ND 58075 ("Wahpeton BoW").
- Offered free & clear of debt and with "clean" title.
- 10,271 SF retail bank branch along Dakota Avenue, the busiest road in town
- Four drive-thru lanes and parking behind building
- Originally built in 1936, masonry construction, four floors total (including basement)
- Includes two parcels of land for a total of 1.2 acres
- Additional parcel in the back has 5,000 SF storage building and additional parking
- At \$100,000, the property is offered at a significant discount to replacement cost. Replacement cost is estimated as \$200/SF.
- Wahpeton BoW is on a generous ±1.2 acre (±52,272SF) site; with excellent surface level parking (28 stalls) plus street parking on two sides
- 2020 RE Taxes & Specials were \$11,662.65

| Offering Price | \$100,000                                |
|----------------|------------------------------------------|
| Building Size  | 10,271 SF Retail & 5,000 SF cold storage |
| Land Size      | 1.2 acres                                |
| Year Built     | 1936                                     |
| APN            | 50-0001-12970-000 & 50-0001-12972-000    |
| Zoning         | General Commercial                       |
| Land Use       | Retail / Office                          |
| Parking        | 28 striped spaces + street parking       |