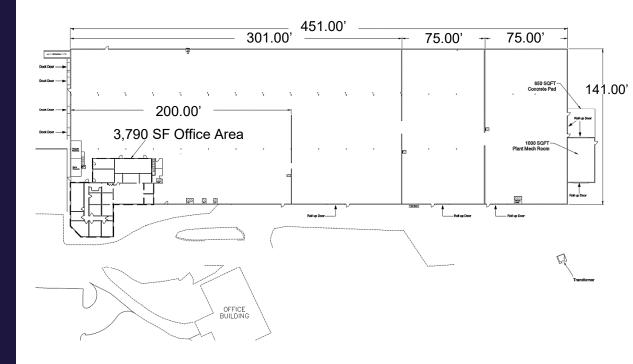

## For Sale 60,593 SF 24.26 Acres

99 CRAFTON DRIVE

DAHLONEGA, GEORGIA

Shown by appointment only. Please do not disturb tenant.

Cleveland

Clermont

Blue Ridge Connector Inland Port

Opening 2026

## 99 Crafton Drive, Dahlonega, GA

Asking Price: \$3,133,333.00 Great Redevelopment Opportunity

Absolute Net Lease

\$4.00 PSF Base Rent

18-Month Absolute Net Lease

Insurance and Real Estate Taxes Paid by Tenant

Zoning GD (General Development)