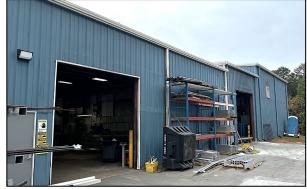

## For Sale 60,593 SF 24.26 Acres

99 CRAFTON DRIVE

DAHLONEGA, GEORGIA

Shown by appointment only. Please do not disturb tenant.

Cleveland

Clermont

Blue Ridge Connector Inland Port

Opening 2026

## 99 Crafton Drive, Dahlonega, GA

Asking Price: \$3,133,333.00 Great Redevelopment Opportunity

Absolute Net Lease

\$4.00 PSF Base Rent

18-Month Absolute Net Lease

Insurance and Real Estate Taxes Paid by Tenant