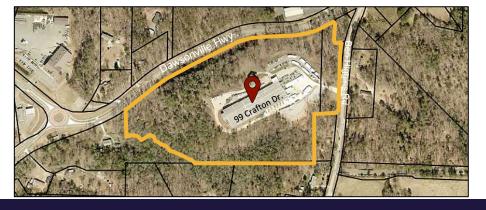

## For Sale 60,593 SF 24.26 Acres

99 CRAFTON DRIVE

DAHLONEGA, GEORGIA

Shown by appointment only. Please do not disturb tenant.

Cleveland

Clermont

Blue Ridge Connector Inland Port

Opening 2026

(129) Mossy Cree

ula

99 CRAFTON DRIVE

Dahlonega

Chestatee

Garland

Murrayville

McEver