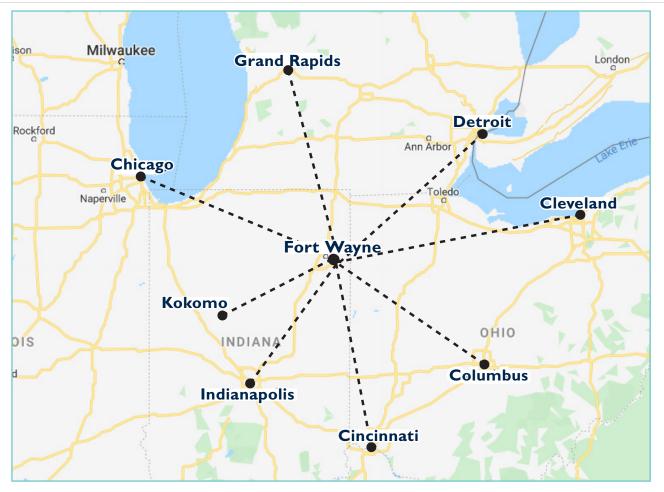

# LOCATION

### 3616 INDEPENDENCE DR., FORT WAYNE, IN 46808

SALE

# INDUSTRIAL

## DISTANCE FROM FORT WAYNE TO:

| DIANA       | MILES        | HRS.    | MIN.                     | оню          | MILES     | HRS.   |   |
|-------------|--------------|---------|--------------------------|--------------|-----------|--------|---|
| NEW HAVEN   | 3 MILES      |         | 5 MIN.                   | COLUMBUS     | 155 MILES | 2 HRS. |   |
| (OKOMO      | 84 MILES     | I HR.   | 30 MIN.                  | CINCINNATI   | 181 MILES | 2 HRS. |   |
| NDIANAPOLIS | 137 MILES    | 2 HRS.  | 8 MIN.                   | CLEVELAND    | 196 MILES | 3 HRS. |   |
| ILLINOIS    | MILES        | HRS.    | MIN.                     | MICHIGAN     | MILES     | HRS.   |   |
| CHICAGO     | 176 MILES    | <3 HRS. | 0 MIN.                   | DETROIT      | 154 MILES | 2 HRS. | 2 |
|             | 17 O T IILLO | ·o m.o. | <b>0</b> 1 11 <b>1</b> . | GRAND RAPIDS | 178 MILES | 2 HRS. |   |