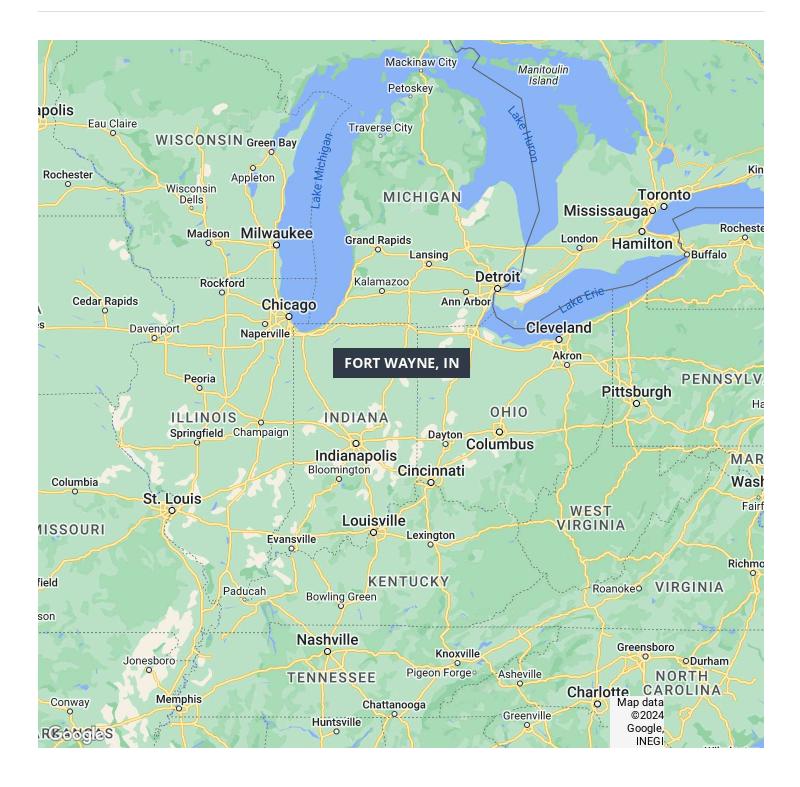

# **REGIONAL MAP**

## 3616 INDEPENDENCE DR., FORT WAYNE, IN 46808

SALE

INDUSTRIAL

## DISTANCE FROM FORT WAYNE TO:

| DIANA       | MILES        | HRS.    | MIN.                     | оню          | MILES     | HRS.   |   |
|-------------|--------------|---------|--------------------------|--------------|-----------|--------|---|
| NEW HAVEN   | 3 MILES      |         | 5 MIN.                   | COLUMBUS     | 155 MILES | 2 HRS. |   |
| (OKOMO      | 84 MILES     | I HR.   | 30 MIN.                  | CINCINNATI   | 181 MILES | 2 HRS. |   |
| NDIANAPOLIS | 137 MILES    | 2 HRS.  | 8 MIN.                   | CLEVELAND    | 196 MILES | 3 HRS. |   |
| ILLINOIS    | MILES        | HRS.    | MIN.                     | MICHIGAN     | MILES     | HRS.   |   |
| CHICAGO     | 176 MILES    | <3 HRS. | 0 MIN.                   | DETROIT      | 154 MILES | 2 HRS. | 2 |
|             | 17 O T IILLO | ·o m.o. | <b>0</b> 1 11 <b>1</b> . | GRAND RAPIDS | 178 MILES | 2 HRS. |   |