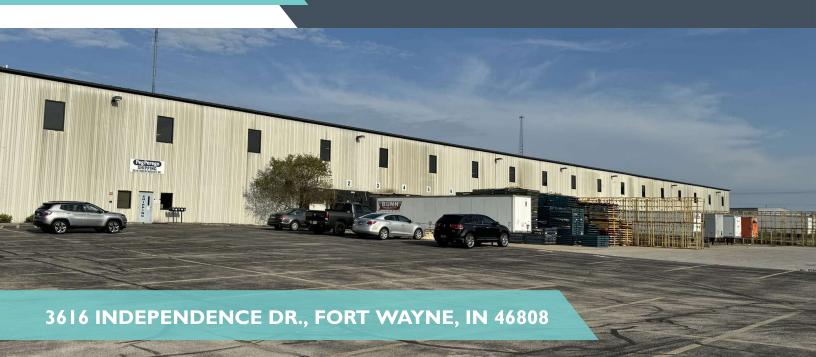

# **INDUSTRIAL**

# **FORT WAYNE** | 129,600 SF



## **PROPERTY HIGHLIGHTS**

- I-2 Zoned
- Built 2004
- Office 750 SF
- ESFR Sprinklers
- 20 Docks with levelers
- Ceiling height of 30' 6"
- Bay spacing 54' x 50'
- 480 Volt, 3 phase power
- Entire property visible along Hillegas Road 18,038/day traffic count
- · Located in Centennial Park close to logistic hubs FedEx, UPS and **USPS**
- Quick access to I-69, Highways 3, 30, 33, and 930
- Available for an owner occupant

| SALE PRICE     | \$11,340,000 |
|----------------|--------------|
| Lot Size:      | 11.74 Acres  |
| Building Size: | 129,600 SF   |



#### BRADLEY COMPANY CAROLYN SPAKE-LEEPER, SIOR

Fort Wayne, IN 46802 260.423.4311

127 W. Wayne St., Suite 400 Senior Broker & Managing Director, Northeastern Indiana 260.437.8745 carolyn@bradleyco.com



## 3616 INDEPENDENCE DR., FO