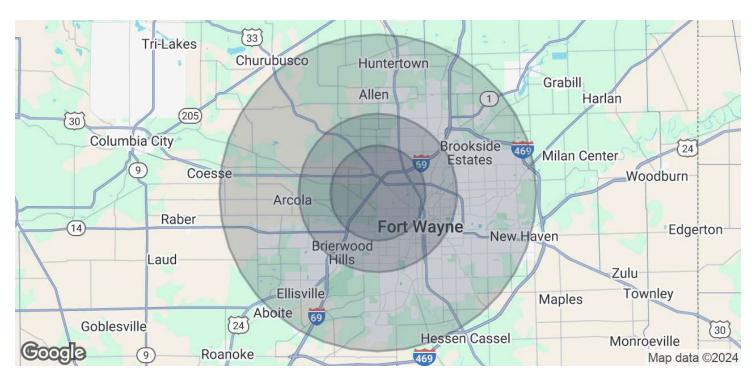

# DEMOGRAPHICS

### 3616 INDEPENDENCE DR., FORT WAYNE, IN 46808

SALE

INDUSTRIAL

| POPULATION                              | 3 MILES       | 5 MILES       | 10 MILES       |
|-----------------------------------------|---------------|---------------|----------------|
| Total Population                        | 36,948        | 131,350       | 357,613        |
| Average Age                             | 38            | 37            | 38             |
| HOUSEHOLDS & INCOME                     | 3 MILES       | 5 MILES       | 10 MILES       |
|                                         |               |               |                |
| Total Households                        | 15,900        | 55,392        | 142,952        |
| Total Households<br># of Persons per HH | 15,900<br>2.3 | 55,392<br>2.4 | 142,952<br>2.5 |
|                                         | ,             | ,             |                |
| # of Persons per HH                     | 2.3           | 2.4           | 2.5            |

### TRAFFIC COUNTS

| Hillegas Road | 18,038/day |
|---------------|------------|
| 1 mogue nout  | 20,000, 44 |

Demographics data derived from AlphaMap