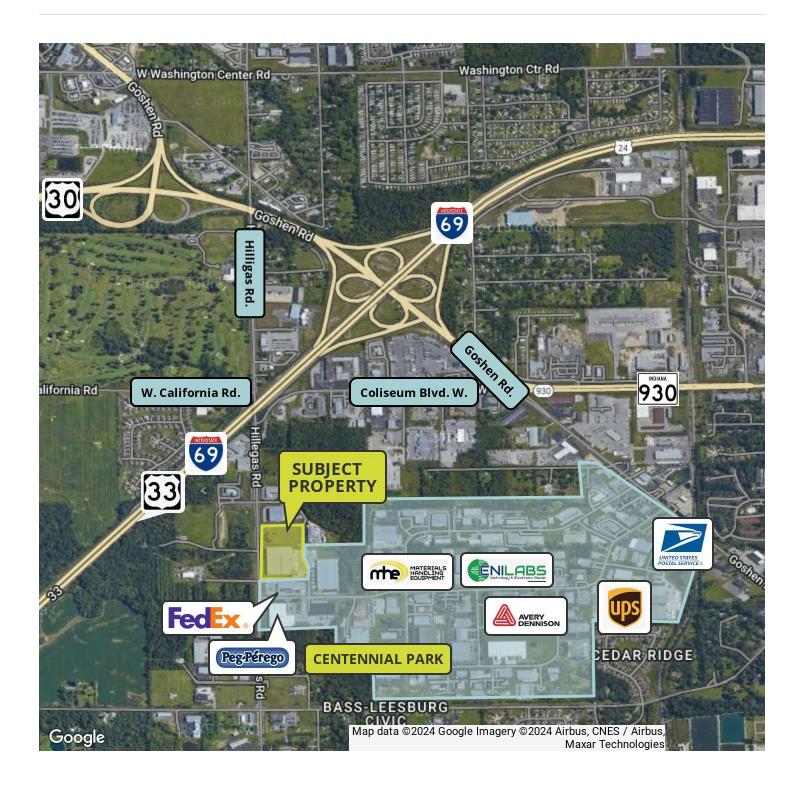

|
|------------------------|---------------------------|
| Zoning                 | I-2                       |
| Lot Size               | 11.74 Acres               |
| APN #                  | 02-07-28-301-001.000-073, |
| AFN #                  | 02-07-28-151-003.002-073  |
| Annual Taxes 2023/2024 | \$70,574                  |

SALE

#### PARKING

| Parking Type | Surface |
|--------------|---------|
|--------------|---------|

#### UTILITIES

| Gas Supplier         | NIPSCO    |
|----------------------|-----------|
| Electricity Supplier | AEP       |
| Water/Sewer Supplier | Municipal |

#### CAROLYN SPAKE-LEEPER, SIOR

Senior Broker & Managing Director, Northeastern Indiana 260.437.8745 carolyn@bradleyco.com



## 3616 INDEPENDENCE DR., FORT WAYNE, IN 46808

SALE

INDUSTRIAL



#### CAROLYN SPAKE-LEEPER, SIOR

Senior Broker & Managing Director, Northeastern Indiana 260.437.8745 carolyn@bradleyco.com



# **EXTERIOR PHOTOS**

## 3616 INDEPENDENCE DR., FORT WAYNE, IN 46808

# SALE INDUSTRIAL



 North Side of Building



#### CAROLYN SPAKE-LEEPER, SIOR

Senior Broker & Managing Director, Northeastern Indiana 260.437.8745 carolyn@bradleyco.com



# INDUSTRIAL



## CAROLYN SPAKE-LEEPER, SIOR

Senior Broker & Managing Director, Northeastern Indiana 260.437.8745 carolyn@bradleyco.com



# **WAREHOUSE PHOTOS**

## 3616 INDEPENDENCE DR., FORT WAYNE, IN 46808

## SALE















CAROLYN SPAKE-LEEPER, SIOR Senior Broker & Managing Director, Northeastern Indiana 260.437.8745 carolyn@bradleyco.com



# **REGIONAL MAP**

## 3616 INDEPENDENCE DR., FORT WAYNE, IN 46808