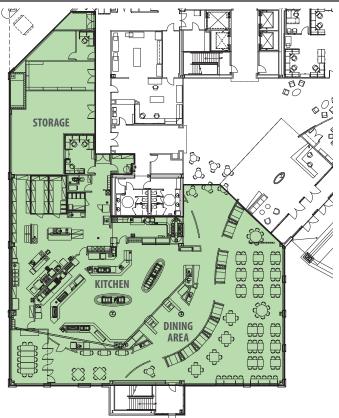

## **COMMERCIAL KITCHEN**

13,855 SQUARE FEET

## **FULLY EQUIPPED KITCHEN FEATURES:**

- Massive Production Capability
- 2 17 ft. Range Hoods
- 5 ft. Grill Flattop
- 2 8' x 18' Walk-In Refrigerators
- 8' x 8' Walk-In Refrigerator
- 2 Large Quick Chillers

- Expansive Dish Area w/
  Dedicated Hood and Conveyer
- Self-Contained Filtering Frying Station
- 25-Gallon Tilt Skillet
- Tons of Space for Storage

600

Call for a Tour Today BALDWIN 600 | 640 Eden Park Drive | Cincinnati, Ohio