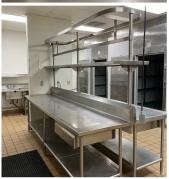

## **FULLY EQUIPPED KITCHEN FEATURES:**

- Massive Production Capability
- 2 17 ft. Range Hoods
- 5 ft. Grill Flattop
- 2 8' x 18' Walk-In Refrigerators
- 8' x 8' Walk-In Refrigerator
- 2 Large Quick Chillers

- Expansive Dish Area w/
  Dedicated Hood and Conveyer
- Self-Contained Filtering Frying Station
- 25-Gallon Tilt Skillet
- Tons of Space for Storage

600

Call for a Tour Today BALDWIN 600 | 640 Eden Park Drive | Cincinnati, Ohio