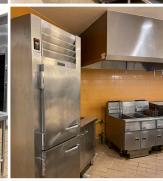

## **FULLY EQUIPPED KITCHEN FEATURES:**

- Massive Production Capability
- 2 17 ft. Range Hoods
- 5 ft. Grill Flattop
- 2 8' x 18' Walk-In Refrigerators
- 8' x 8' Walk-In Refrigerator
- 2 Large Quick Chillers

- Expansive Dish Area w/
  Dedicated Hood and Conveyer
- Self-Contained Filtering Frying Station
- 25-Gallon Tilt Skillet
- Tons of Space for Storage

600

Call for a Tour Today BALDWIN 600 | 640 Eden Park Drive | Cincinnati, Ohio