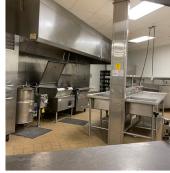

## **FULLY EQUIPPED KITCHEN FEATURES:**

- Massive Production Capability
- 2 17 ft. Range Hoods
- 5 ft. Grill Flattop
- 2 8' x 18' Walk-In Refrigerators
- 8' x 8' Walk-In Refrigerator
- 2 Large Quick Chillers

- Expansive Dish Area w/
  Dedicated Hood and Conveyer
- Self-Contained Filtering Frying Station
- 25-Gallon Tilt Skillet
- Tons of Space for Storage

600

Call for a Tour Today BALDWIN 600 | 640 Eden Park Drive | Cincinnati, Ohio