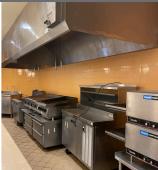

## **FULLY EQUIPPED KITCHEN FEATURES:**

- Massive Production Capability
- 2 17 ft. Range Hoods
- 5 ft. Grill Flattop
- 2 8' x 18' Walk-In Refrigerators
- 8' x 8' Walk-In Refrigerator
- 2 Large Quick Chillers

- Expansive Dish Area w/
  Dedicated Hood and Conveyer
- Self-Contained Filtering Frying Station
- 25-Gallon Tilt Skillet
- Tons of Space for Storage

600

Call for a Tour Today BALDWIN 600 | 640 Eden Park Drive | Cincinnati, Ohio