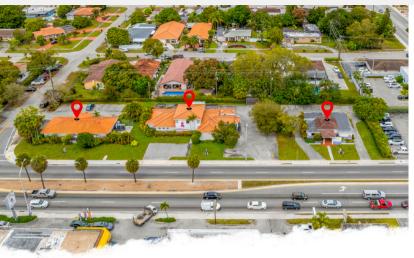

## 21 W 49 ST, 49 W 49 ST, 99 W 49 ST HIALEAH, FL 33012

HIALEAH MEDICAL/RADIOLOGY OFFICES

Discover three exceptional medical office spaces, 21 W 49 ST, 49 W 49 ST, and 99 W 49 ST ideally situated along a major north-south commercial corridor in Hialeah. This high-traffic location provides excellent visibility and convenient access for your patients. Ranging from 1,805 to 4,289 square feet, each office offers ample room to accommodate diverse medical practices businesses. The pristine condition and versatile layout create a welcoming environment for patients and staff. These properties were meticulously designed with the specific needs of medical professionals in mind. Spacious rooms provide the perfect setting for procedures and examinations. Large waiting areas ensure patient comfort, while office supports dedicated space efficiently administrative tasks. Each office features private consulting rooms, a welcoming reception area, and a convenient break room/kitchen. Whether you require a single office or all three, this opportunity offers the flexibility to match your specific needs.