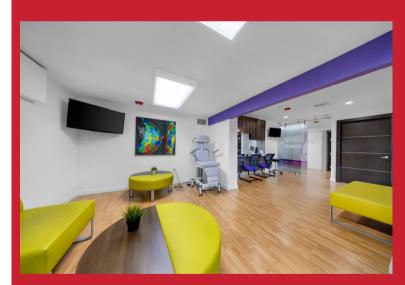

## 21 W 49 ST, 49 W 49 ST, 99 W 49 ST HIALEAH, FL 33012

HIALEAH MEDICAL/RADIOLOGY OFFICES

Discover three exceptional medical office spaces, 21 W 49 ST, 49 W 49 ST, and 99 W 49 ST ideally situated along a major north-south commercial corridor in Hialeah. This high-traffic location provides excellent visibility and convenient access for your patients. Ranging from 1,805 to 4,289 square feet, each office offers ample room to accommodate diverse medical practices businesses. The pristine condition and versatile layout create a welcoming environment for patients and staff. These properties were meticulously designed with the specific needs of medical professionals in mind. Spacious rooms provide the perfect setting for procedures and examinations. Large waiting areas ensure patient comfort, while office supports dedicated space efficiently administrative tasks. Each office features private consulting rooms, a welcoming reception area, and a convenient break room/kitchen. Whether you require a single office or all three, this opportunity offers the flexibility to match your specific needs.