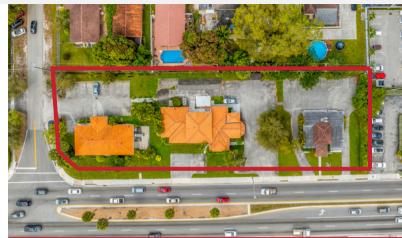

## 21 W 49 ST, 49 W 49 ST, 99 W 49 ST HIALEAH, FL 33012

HIALEAH MEDICAL/RADIOLOGY OFFICES

Discover three exceptional medical office spaces, 21 W 49 ST, 49 W 49 ST, and 99 W 49 ST ideally situated along a major north-south commercial corridor in Hialeah. This high-traffic location provides excellent visibility and convenient access for your patients. Ranging from 1,805 to 4,289 square feet, each office offers ample room to accommodate diverse medical practices businesses. The pristine condition and versatile layout create a welcoming environment for patients and staff. These properties were meticulously designed with the specific needs of medical professionals in mind. Spacious rooms provide the perfect setting for procedures and examinations. Large waiting areas ensure patient comfort, while office supports dedicated space efficiently administrative tasks. Each office features private consulting rooms, a welcoming reception area, and a convenient break room/kitchen. Whether you require a single office or all three, this opportunity offers the flexibility to match your specific needs.

## LEASE: \$45 PER Sq Ft

Building Size - 1,805 - 4,289 Sq.Ft

Lot Size - 45,750 Sq.Ft

Zoning - RO - Planned Residential Office

TONY SALADRIGAS
C: 786.378.1850
E: TS@FAUSTOCOMMERCIAL.COM

MOISES FIGUEROA
C: 786.302.3697
E: MF@FAUSTOCOMMERCIAL.COM