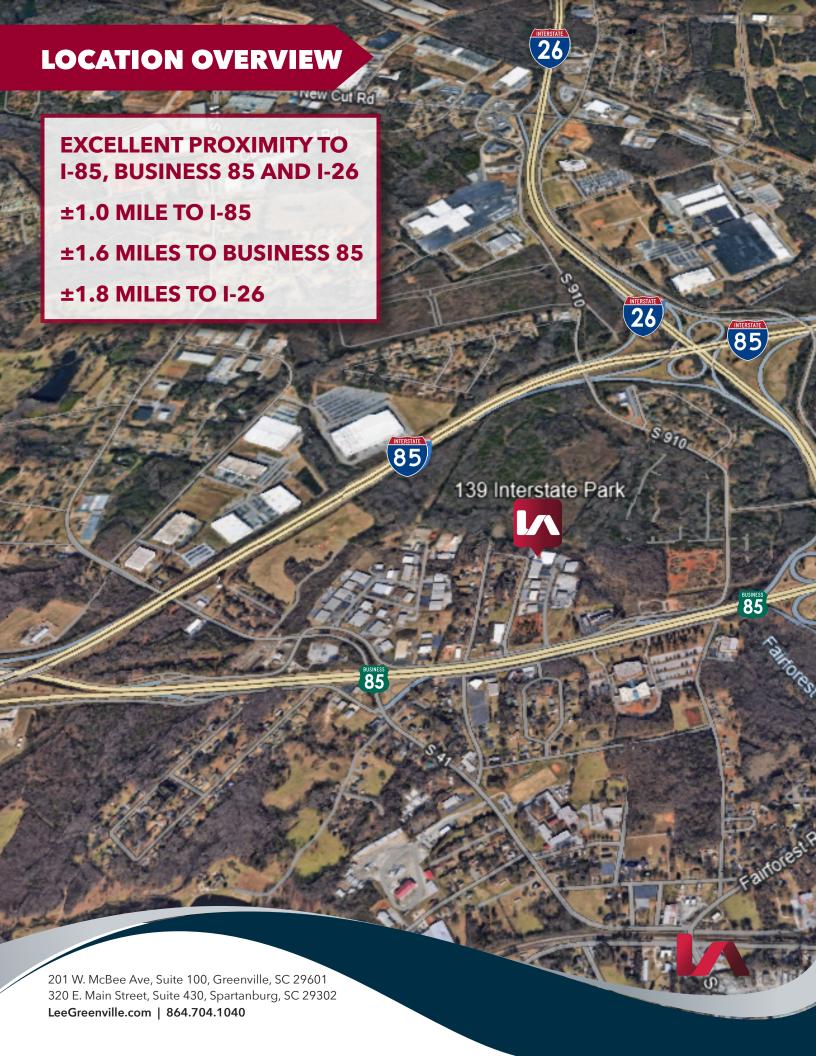

ABLE SF | ±52,000               |
| TOTAL BUILDING SF  | ±52,000               |
| TAX MAP #          | 6-12-10-003.00        |
| COUNTY             | Spartanburg           |
| CITY LIMITS        | No                    |
| ZONING             | None                  |
| YEAR BUILT         | 1996 (Renovated 2024) |
| CONSTRUCTION TYPE  | Metal/Masonry         |

| ACREAGE        | ±5.63 AC          |
|----------------|-------------------|
| ROOF           | Metal             |
| WAREHOUSE SF   | ±49,300           |
| OFFICE SF      | ±2,700            |
| CEILING HEIGHT | 14' - 30'         |
| DOCK DOORS     | Five (5)          |
| DRIVE-IN DOORS | Three (3)         |
| SPRINKLERS     | 100% Wet          |
| PARKING        | 102               |
| POWER          | 480V - 1,000 amps |













864.704.1040 LeeGreenville.com

## **GREENVILLE OFFICE**

201 W. McBee Ave, Suite 400 Greenville, SC 29601

## **SPARTANBURG OFFICE**

320 E. Main Street, Suite 430 Spartanburg, SC 29302

All information furnished regarding the properties and information in this packet is from sources deemed reliable, but no warranty or representation is made to the accuracy thereof and same is submitted to errors, omissions, change of price, rental or other conditions prior to sale, lease or financing or withdrawal without notice.

No liability of any kind is to be imposed on the broker herein.

## LEARN MORE GIVE US A CALL



Jordan Skellie, SIOR EVP/Principal 864.238.2188 jskellie@lee-associates.com



Elledge Willis Associate 864.230.8377 ewillis@lee-associates.com