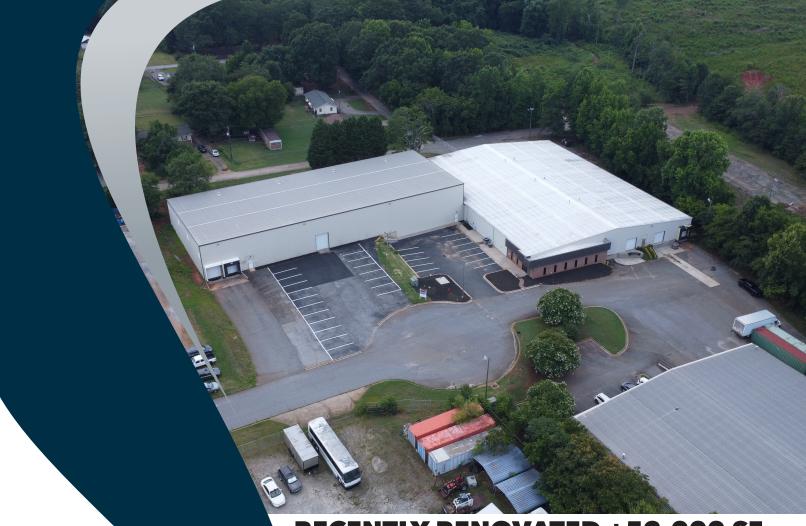

**RECENTLY RENOVATED ±52,000 SF INDUSTRIAL OPPORTUNITY** 

> 139 Interstate Park Spartanburg, SC

LEE & ASSOCIATES

COMMERCIAL REAL ESTATE SERVICES

Jordan Skellie, SIOR

EVP/Principal jskellie@lee-associates.com

**Elledge Willis** 

Associate ewillis@lee-associates.com **Sale Price: Call for Pricing** 

**Lease Rate: Call for Pricing**  • Office: ±2,700 SF

• Warehouse: ±49,300 SF

Clear Height: 14' - 30'

Additional ±0.75 AC Available for Outdoor Storage, Parking, etc.