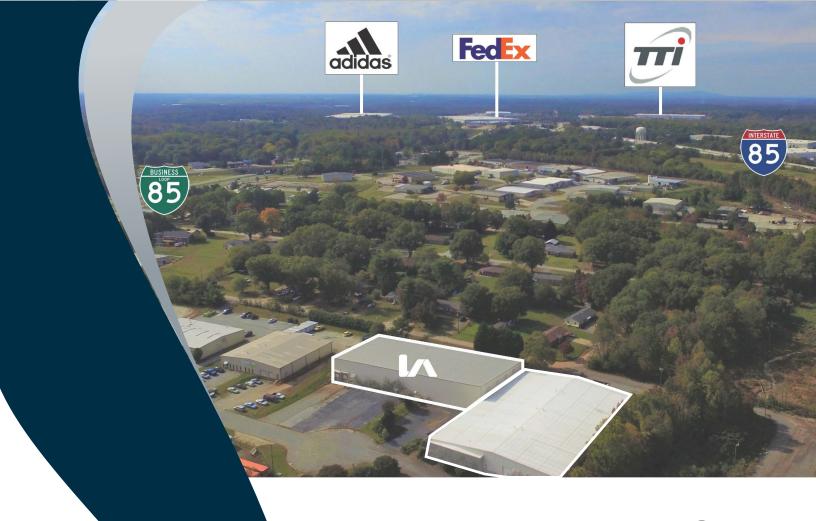

LE SF | ±52,000               |
| TOTAL BUILDING SF  | ±52,000               |
| TAX MAP #          | 6-12-10-003.00        |
| COUNTY             | Spartanburg           |
| CITY LIMITS        | No                    |
| ZONING             | None                  |
| YEAR BUILT         | 1996 (Renovated 2024) |
| CONSTRUCTION TYPE  | Metal/Masonry         |

| ACREAGE        | ±5.63 AC          |
|----------------|-------------------|
| ROOF           | Metal             |
| WAREHOUSE SF   | ±49,300           |
| OFFICE SF      | ±2,700            |
| CEILING HEIGHT | 14' - 30'         |
| DOCK DOORS     | Five (5)          |
| DRIVE-IN DOORS | Three (3)         |
| SPRINKLERS     | 100% Wet          |
| PARKING        | 102               |
| POWER          | 480V - 1,000 amps |













864.704.1040 LeeGreenville.com

## **GREENVILLE OFFICE**

201 W. McBee Ave, Suite 400 Greenville, SC 29601

## **SPARTANBURG OFFICE**

320 E. Main Street, Suite 430 Spartanburg, SC 29302

All information furnished regarding the properties and information in this packet is from sources deemed reliable, but no warranty or representation is made to the accuracy thereof and same is submitted to errors, omissions, change of price, rental or other conditions prior to sale, lease or financing or withdrawal without notice.

No liability of any kind is to be imposed on the broker herein.

## LEARN MORE GIVE US A CALL



Jordan Skellie, SIOR EVP/Principal 864.238.2188 jskellie@lee-associates.com



Elledge Willis Associate 864.230.8377 ewillis@lee-associates.com