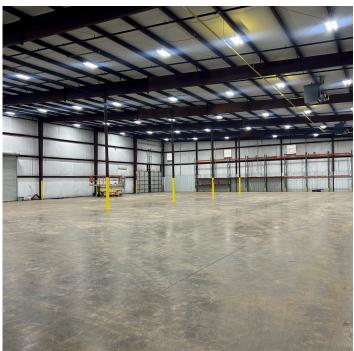

**Elledge Willis** 

Associate ewillis@lee-associates.com **Sale Price: Call for Pricing** 

**Lease Rate: Call for Pricing**  • Office: ±2,700 SF

• Warehouse: ±49,300 SF

Clear Height: 14' - 30'

Additional ±0.75 AC Available for Outdoor Storage, Parking, etc.

| ACREAGE        | ±5.63 AC          |
|----------------|-------------------|
| ROOF           | Metal             |
| WAREHOUSE SF   | ±49,300           |
| OFFICE SF      | ±2,700            |
| CEILING HEIGHT | 14' - 30'         |
| DOCK DOORS     | Five (5)          |
| DRIVE-IN DOORS | Three (3)         |
| SPRINKLERS     | 100% Wet          |
| PARKING        | 102               |
| POWER          | 480V - 1,000 amps |