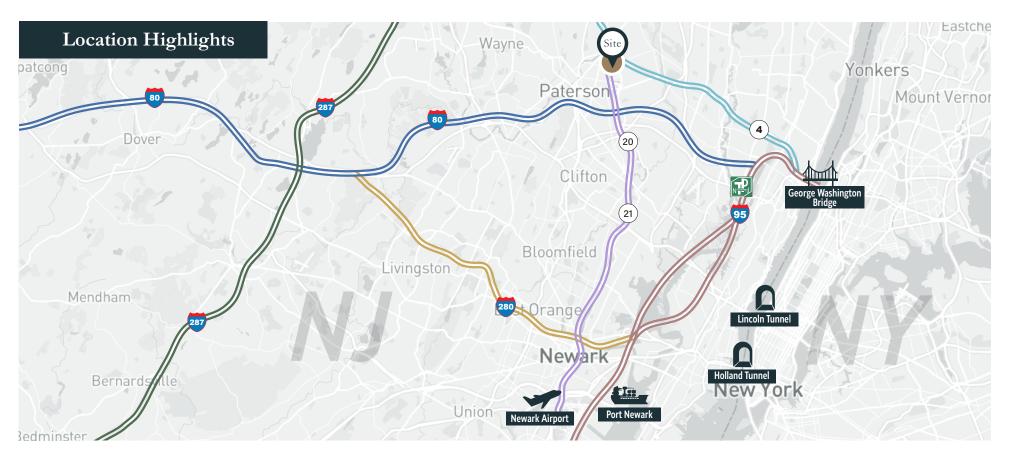

## Building A

Available SF 113,000 SF

Dimensions 611' x 185'

Clear Height 40'

Column Spacing 42' x 55'

Speed Bay 60'

Car Parking 85

Loading Docks 20 (9'x10')

Drive-in Doors 2 (12'x14')

Power 2000A, 3-Phase, 480/277V















# Contact Us

### **Kevin Dudley**

Vice Chairman +1 201 712 5837 kevin.dudley@cbre.com

#### **Marc Trevisan**

Senior Vice President +1 201 712 5605 marc.trevisan@cbre.com

### **Chad Hillyer**

Executive Vice President +1 201 712 5655 chad.hillyer@cbre.com

#### **Kate Granahan**

Senior Associate +1 201 712 5810 kate.granahan@cbre.com

# **CBRE**

©2024 CBRE, Inc. All rights reserved. This information has been obtained from sources believed reliable but has not been verified for accuracy or completeness. CBRE, Inc. makes no guarantee, representation or warranty and accepts no responsibility or liability as to the accuracy, completeness, or reliability of the information contained herein. You should conduct a careful, independent investigation of the property and verify all info