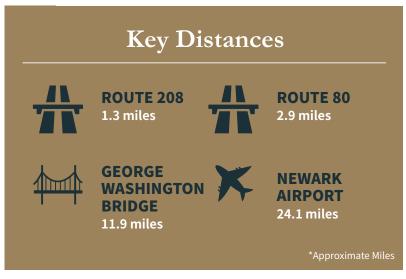

## Building A

Available SF 113,000 SF

Dimensions 611' x 185'

Clear Height 40'

Column Spacing 42' x 55'

Speed Bay 60'

Car Parking 85

Loading Docks 20 (9'x10')

Drive-in Doors 2 (12'x14')

Power 2000A, 3-Phase, 480/277V















# Contact Us

### **Kevin Dudley**

Vice Chairman +1 201 712 5837 kevin.dudley@cbre.com

#### **Marc Trevisan**

Senior Vice President +1 201 712 5605 marc.trevisan@cbre.com

### **Chad Hillyer**

Executive Vice President +1 201 712 5655 chad.hillyer@cbre.com

#### **Kate Granahan**

Senior Associate +1 201 712 5810 kate.granahan@cbre.com

# **CBRE**

©2024 CBRE, Inc. All rights reserved. This information has been obtained from sources believed reliable but has not been verified for accuracy or completeness. CBRE, Inc. makes no guarantee, representation or warranty and accepts no responsibility or liability as to the accuracy, completeness, or reliability of the information contained herein. You should conduct a careful, independent investigation of the property and verify all inform