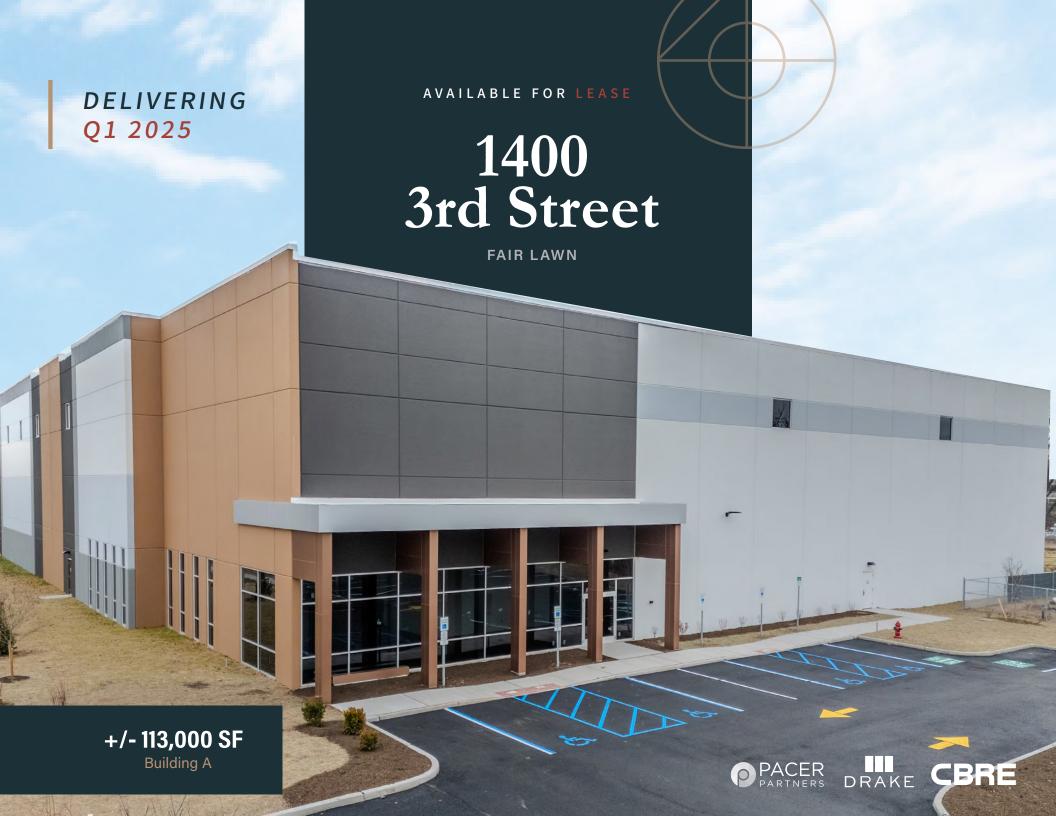

## Building A

Available SF 113,000 SF

Dimensions 611' x 185'

Clear Height 40'

Column Spacing 42' x 55'

Speed Bay 60'

Car Parking 85

Loading Docks 20 (9'x10')

Drive-in Doors 2 (12'x14')

Power 2000A, 3-Phase, 480/277V















# Contact Us

### **Kevin Dudley**

Vice Chairman +1 201 712 5837 kevin.dudley@cbre.com

#### **Marc Trevisan**

Senior Vice President +1 201 712 5605 marc.trevisan@cbre.com

### **Chad Hillyer**

Executive Vice President +1 201 712 5655 chad.hillyer@cbre.com

#### **Kate Granahan**

Senior Associate +1 201 712 5810 kate.granahan@cbre.com

# **CBRE**

©2024 CBRE, Inc. All rights reserved. This information has been obtained from sources believed reliable but has not been verified for accuracy or completeness. CBRE, Inc. makes no guarantee, representat