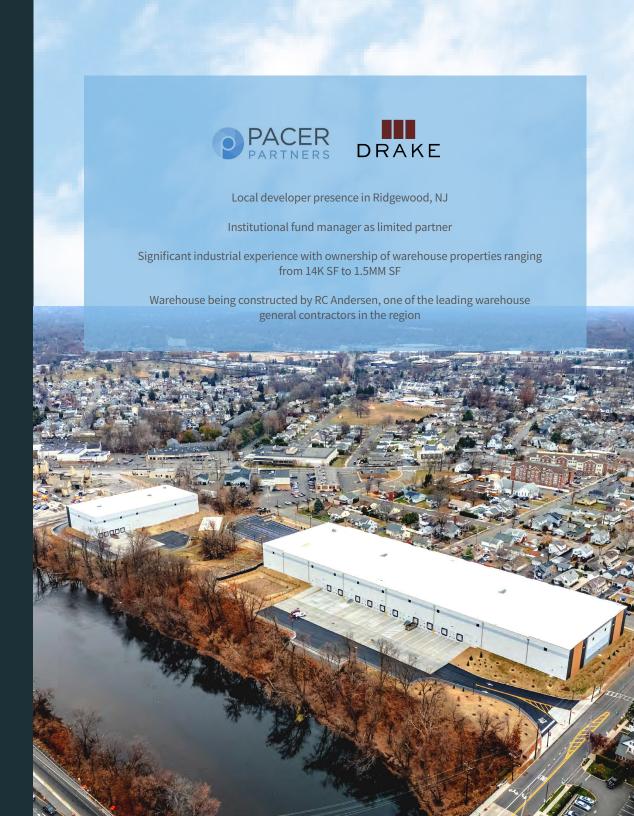

## Building A

Available SF 113,000 SF

Dimensions 611' x 185'

Clear Height 40'

Column Spacing 42' x 55'

Speed Bay 60'

Car Parking 85

Loading Docks 20 (9'x10')

Drive-in Doors 2 (12'x14')

Power 2000A, 3-Phase, 480/277V