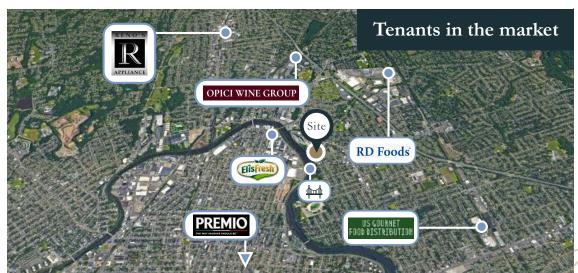

## Building A

Available SF 113,000 SF

Dimensions 611' x 185'

Clear Height 40'

Column Spacing 42' x 55'

Speed Bay 60'

Car Parking 85

Loading Docks 20 (9'x10')

Drive-in Doors 2 (12'x14')

Power 2000A, 3-Phase, 480/277V















# Contact Us

### **Kevin Dudley**

Vice Chairman +1 201 712 5837 kevin.dudley@cbre.com

#### **Marc Trevisan**

Senior Vice President +1 201 712 5605 marc.trevisan@cbre.com

### **Chad Hillyer**

Executive Vice President +1 201 712 5655 chad.hillyer@cbre.com

#### **Kate Granahan**

Senior Associate +1 201 712 5810 kate.granahan@cbre.com

# **CBRE**

©2024 CBRE, Inc. All rights reserved. This information has been obtained from sources believed reliable but has not been verified for accuracy or completeness. CBRE, Inc. makes no guarantee, representation or warranty and accepts no responsibility or liability as to the accuracy, completeness, or reliability of the information contained herein. You should conduct a careful, independent investigation of the property and verify all informat