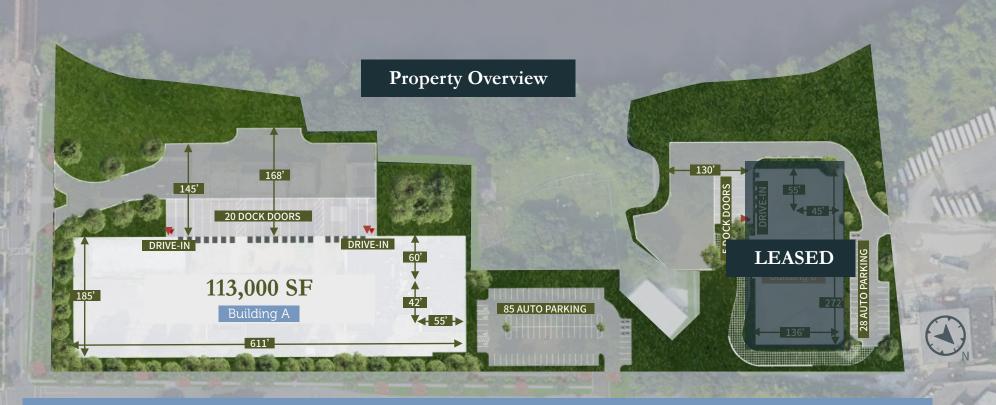

## Building A

Available SF 113,000 SF

Dimensions 611' x 185'

Clear Height 40'

Column Spacing 42' x 55'

Speed Bay 60'

Car Parking 85

Loading Docks 20 (9'x10')

Drive-in Doors 2 (12'x14')

Power 2000A, 3-Phase, 480/277V