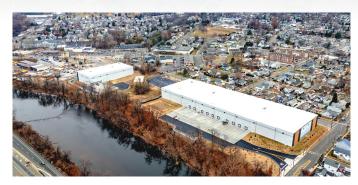

## Building A

Available SF 113,000 SF

Dimensions 611' x 185'

Clear Height 40'

Column Spacing 42' x 55'

Speed Bay 60'

Car Parking 85

Loading Docks 20 (9'x10')