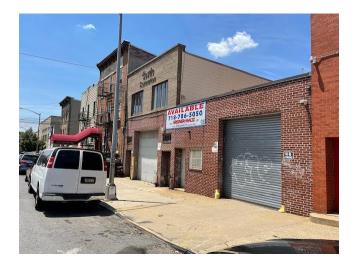

## 53-20 35th Street Long Island City Block 297 Lot 33

7,250 Square Foot Building 5,000 Feet of Warehouse/2,500 Feet of Finished Office Space with Roof Top Deck Brick Mill Construction 13 Foot Ceiling Height Gas Heat 2 Drive-In Doors Zoning: M1-3 Auto Repair C of O in an Unrestricted District 3 Blocks from Long Island Expressway & Brooklyn Queens Expressway Ideal for Contractor or Artist Possession: Immediate Rent:\$15,000/month Sale Price: \$3,700,000