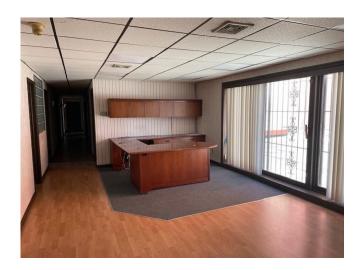

## 53-20 35th Street Long Island City Block 297 Lot 33

7,250 Square Foot Building 5,000 Feet of Warehouse/2,500 Feet of Finished Office Space with Roof Top Deck Brick Mill Construction 13 Foot Ceiling Height Gas Heat 2 Drive-In Doors Zoning: M1-3 Auto Repair C of O in an Unrestricted District 3 Blocks from Long Island Expressway & Brooklyn Queens Expressway Ideal for Contractor or Artist Possession: Immediate Rent:\$15,000/month Sale Price: \$3,700,000