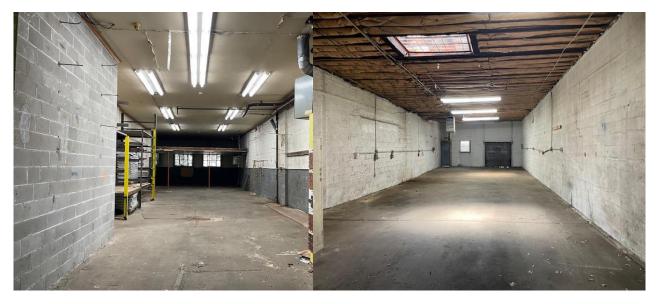

## 53-20 35th Street Long Island City Block 297 Lot 33

7,250 Square Foot Building 5,000 Feet of Warehouse/2,500 Feet of Finished Office Space with Roof Top Deck Brick Mill Construction 13 Foot Ceiling Height Gas Heat 2 Drive-In Doors Zoning: M1-3 Auto Repair C of O in an Unrestricted District 3 Blocks from Long Island Expressway & Brooklyn Queens Expressway Ideal for Contractor or Artist Possession: Immediate Rent:\$15,000/month Sale Price: \$3,700,000