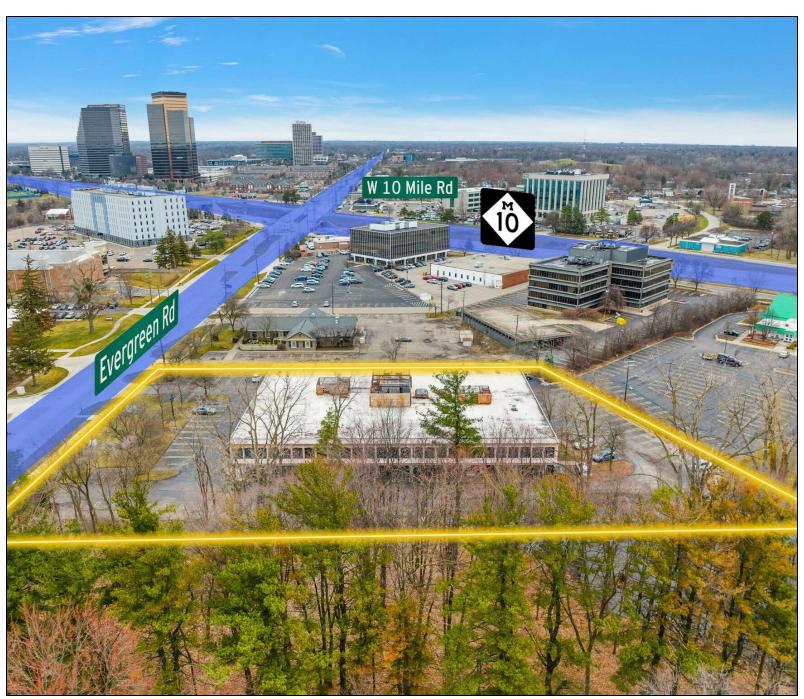

### **PROPERTY SUMMARY**



# **Property Highlights**

- Prime 33,600 Square Foot Office Building For Sale
- Flexible Leasing Options: Up to 5,700 SF Available
- Full Service Lease Options Available
- Convenient Access to Northwestern Hwy
- Motivated Landlord
- Covered Parking Spaces Available



### FOR MORE INFORMATION:

Aaron SmithMichael ElleVice PresidentSales Associate248.637.3515248.637.3526asmith@Imcap.commelle@LMCap.com





# 24450 Evergreen Rd

Southfield, MI 48075



### **ADDITIONAL PHOTOS**



### FOR MORE INFORMATION:

**Michael Elle Aaron Smith** 

Vice President Sales Associate 248.637.3515 248.637.3526 asmith@lmcap.com melle@LMCap.com



CONNECT WITH US



# 24450 Evergreen Rd

Southfield, MI 48075



### **REGIONAL MAP**



### FOR MORE INFORMATION:

Aaron Smith Michael Elle

Vice President Sales Associate 248.637.3515 248.637.3526 asmith@lmcap.com melle@LMCap.com



248.637.9700 | www.LMCap.com



# 24450 Evergreen Rd

Southfield, MI 48075



### **OFFICE PROPERTY DETAILS**

### **Location Information**

| Street Address   | 24450 Evergreen Rd   |
|------------------|----------------------|
| City, State, Zip | Southfield, MI 48075 |
| County           | Oakland              |
| Cross-Streets    | -                    |
| Nearest Highway  | -                    |

## **B