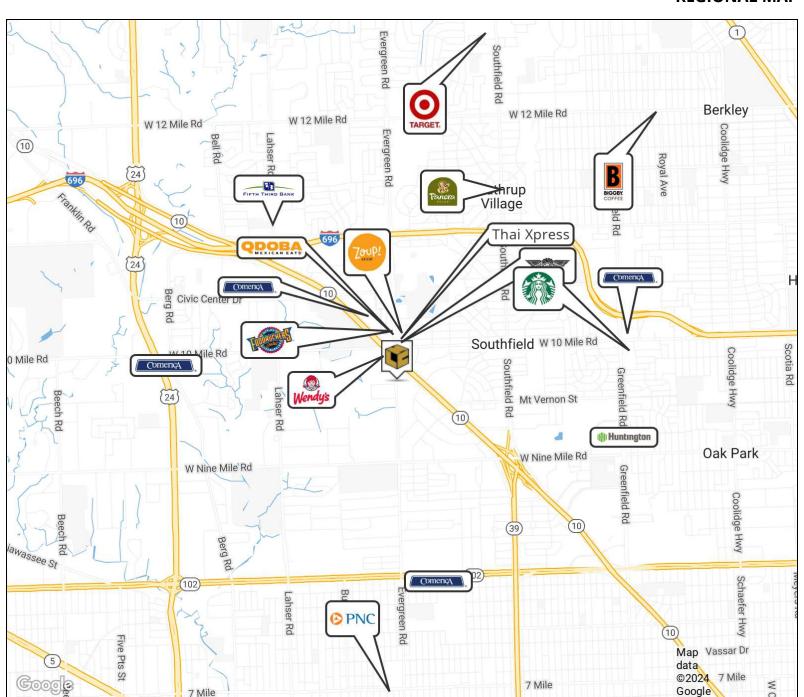

### **PROPERTY SUMMARY**



# **Property Highlights**

- Prime 33,600 Square Foot Office Building For Sale
- Flexible Leasing Options: Up to 5,700 SF Available
- Full Service Lease Options Available
- Convenient Access to Northwestern Hwy
- Motivated Landlord
- Covered Parking Spaces Available



### FOR MORE INFORMATION:

Aaron SmithMichael ElleVice PresidentSales Associate248.637.3515248.637.3526asmith@Imcap.commelle@LMCap.com





# 24450 Evergreen Rd

Southfield, MI 48075



### **ADDITIONAL PHOTOS**



### FOR MORE INFORMATION:

**Michael Elle Aaron Smith** 

Vice President Sales Associate 248.637.3515 248.637.3526 asmith@lmcap.com melle@LMCap.com



CONNECT WITH US



# 24450 Evergreen Rd

Southfield, MI 48075



### **REGIONAL MAP**



### FOR MORE INFORMATION:

Aaron Smith Michael Elle

Vice President Sales Associate 248.637.3515 248.637.3526 asmith@lmcap.com melle@LMCap.com



248.637.9700 | www.LMCap.com



# 24450 Evergreen Rd

Southfield, MI 48075



### **OFFICE PROPERTY DETAILS**

### **Location Information**

| Street Address   | 24450 Evergreen Rd   |
|------------------|----------------------|
| City, State, Zip | Southfield, MI 48075 |
| County           | Oakland              |
| Cross-Streets    | -                    |
| Nearest Highway  | -                    |

## **Building Information**

| Building Size       | 33,600 SF |
|---------------------|-----------|
| Building Class      | C         |
| Occupancy %         | 71        |
| Tenancy             | Multiple  |
| Number of Floors    | 2         |
|