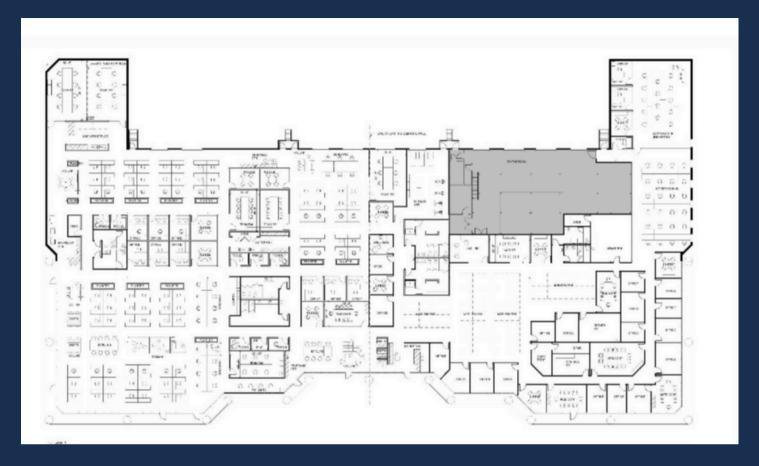

aintained property offers excellent accessibility to GA 316 and I-85, with connections via Jimmy Carter, Indian Trail interchanges, and Peachtree Industrial Boulevard. Featuring a brick veneer exterior and full-height insulated windows, the building combines energy efficiency with aesthetic appeal. The space highlights high-end workspaces, stateof-the-art workstations, designated parking, and proximity to a hotel, shopping mall, and regional airport adds to its business appeal.









### RECENTLY REMODELED OFFICE / FLEX **SPACE**







#### **OFFICE SPACE / FLEX**

Clean space with a large training room and large breakrooms

**UP TO 45,350 SQFT AVAILABLE!** 

- 96 PARKING SPACES
- DOCK DOORS CAN BE CONVERTED **BACK FOR FLEX SPACE USERS**
- SPACE IS DEMISABLE

## SUITE SPECS: AS-BUILT



#### **SUITE SPECIFICATIONS**

- 190 OFFICE CUBES
- 36 PRIVATE OFFICES
- 1 TRAINING ROOM
- 1 WELLNESS ROOM
- 4 BREAKROOMS
- \$13.00 PER SQFT
- TERM FLEXIBLE UP TO 3/31/2029

SOUND MASKING DESIGN
OPEN CONCEPT FLOORPLAN
PROMOTES COLLABORATION



**L** (404) 467-2121





## OPTIONS TO THE DEMISE SPACE





# PHOTO TOUR











- **(** (404) 467-2121
- info@wildmoradvisors.com

  info@wildmora



#### **DEMOGRAPHICS**

1 MILE 5 MILE **2023 Total Population** 31,116 243,006 **Median Household Inc** \$60,327 \$80,902 **Higher Education** 54% 70%

- 100+ restaurants, retail, and banks within 5 miles
- 31 miles from Jackson Hartsfield International Airport
- 4 miles from I-285



#### CONTACT US TO SCHEDULE A TOUR



**SHAN MORRIS Principal** (404) 467-2174 Shan@wildmor.com



**ALEX SCHULTZ