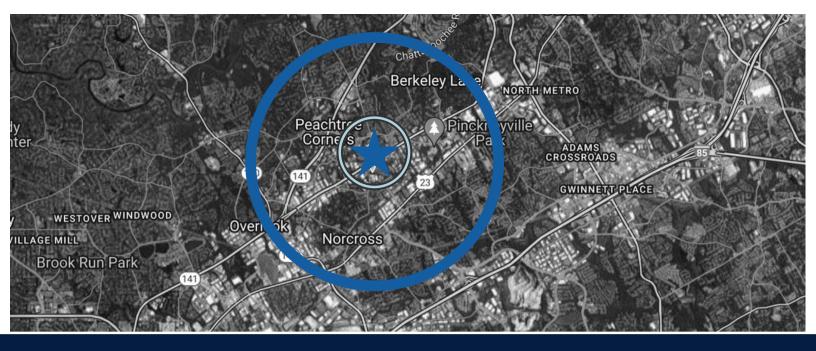

#### **DEMOGRAPHICS**

1 MILE 5 MILE **2023 Total Population** 31,116 243,006 **Median Household Inc** \$60,327 \$80,902 **Higher Education** 54% 70%

- 100+ restaurants, retail, and banks within 5 miles
- 31 miles from Jackson Hartsfield International Airport
- 4 miles from I-285