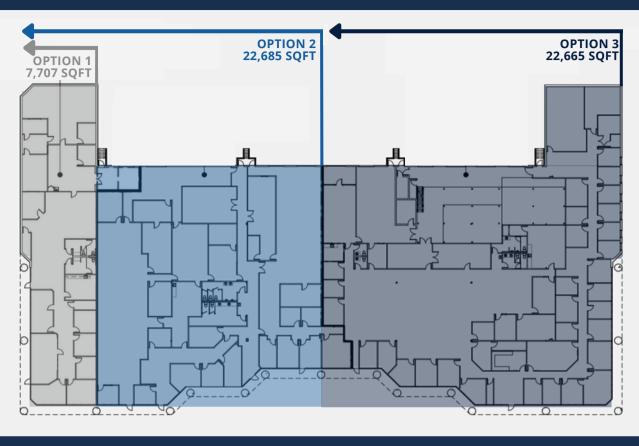

space highlights high-end workspaces, stateof-the-art workstations, designated parking, and proximity to a hotel, shopping mall, and regional airport adds to its business appeal.









### RECENTLY REMODELED OFFICE / FLEX **SPACE**







#### **OFFICE SPACE / FLEX**

Clean space with a large training room and large breakrooms

**UP TO 45,350 SQFT AVAILABLE!** 

- 96 PARKING SPACES
- DOCK DOORS CAN BE CONVERTED **BACK FOR FLEX SPACE USERS**
- SPACE IS DEMISABLE

## SUITE SPECS: AS-BUILT



#### **SUITE SPECIFICATIONS**

- 190 OFFICE CUBES
- 36 PRIVATE OFFICES
- 1 TRAINING ROOM
- 1 WELLNESS ROOM
- 4 BREAKROOMS
- \$13.00 PER SQFT
- TERM FLEXIBLE UP TO 3/31/2029

SOUND MASKING DESIGN
OPEN CONCEPT FLOORPLAN
PROMOTES COLLABORATION



**L** (404) 467-2121





## OPTIONS TO THE DEMISE SPACE





# PHOTO TOUR











- **(** (404) 467-2121
- info@wildmoradvisors.com

  info@wildmora



#### **DEMOGRAPHICS**

1 MILE 5 MILE **2023 Total Population** 31,116 243,006 **Median Household Inc** \$60,327 \$80,902 **Higher Education** 54% 70%

- 100+ restaurants, retail, and banks within 5 miles
- 31 miles from Jackson Hartsfield International Airport
- 4 miles from I-285



#### CONTACT US TO SCHEDULE A TOUR



**SHAN MORRIS Principal** (404) 467-2174 Shan@wildmor.com



**ALEX SCHULTZ** Vice President (678) 521-0238 Alex@wildmor.com



**ELI BICKERS** Associate (404) 309-2613 Eli@wildmor.com