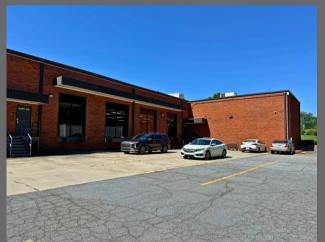

#### **ABOUT THE PROPERTY**

This well-maintained property offers excellent accessibility to GA 316 and I-85, with connections via Jimmy Carter, Indian Trail interchanges, and Peachtree Industrial Boulevard. Featuring a brick veneer exterior and full-height insulated windows, the building combines energy efficiency with aesthetic appeal. The space highlights high-end workspaces, stateof-the-art workstations, designated parking, and proximity to a hotel, shopping mall, and regional airport adds to its business appeal.

#### **OFFICE SPACE / FLEX**

Clean space with a large training room and large breakrooms

**UP TO 45,350 SQFT AVAILABLE!** 

- 96 PARKING SPACES
- DOCK DOORS CAN BE CONVERTED **BACK FOR FLEX SPACE USERS**
- SPACE IS DEMISABLE