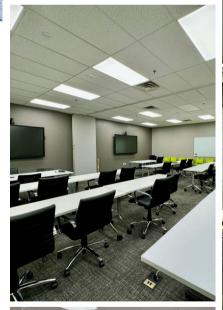

#### **OFFICE SPACE / FLEX**

Clean space with a large training room and large breakrooms

**UP TO 45,350 SQFT AVAILABLE!** 

- 96 PARKING SPACES
- DOCK DOORS CAN BE CONVERTED **BACK FOR FLEX SPACE USERS**
- SPACE IS DEMISABLE

#### **SUITE SPECIFICATIONS**

- 190 OFFICE CUBES
- 36 PRIVATE OFFICES
- 1 TRAINING ROOM
- 1 WELLNESS ROOM
- 4 BREAKROOMS
- \$13.00 PER SQFT
- TERM FLEXIBLE UP TO 3/31/2029

SOUND MASKING DESIGN
OPEN CONCEPT FLOORPLAN
PROMOTES COLLABORATION