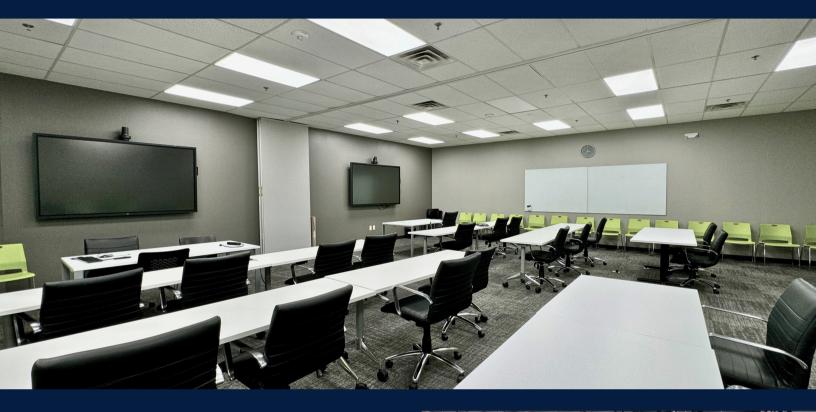

### RECENTLY REMODELED OFFICE / FLEX **SPACE**

#### **OFFICE SPACE / FLEX**

Clean space with a large training room and large breakrooms

**UP TO 45,350 SQFT AVAILABLE!** 

- 96 PARKING SPACES
- DOCK DOORS CAN BE CONVERTED **BACK FOR FLEX SPACE USERS**
- SPACE IS DEMISABLE

#### **SUITE SPECIFICATIONS**

- 190 OFFICE CUBES
- 36 PRIVATE OFFICES
- 1 TRAINING ROOM
- 1 WELLNESS ROOM
- 4 BREAKROOMS
- \$13.00 PER SQFT
- TERM FLEXIBLE UP TO 3/31/2029

SOUND MASKING DESIGN
OPEN CONCEPT FLOORPLAN
PROMOTES COLLABORATION