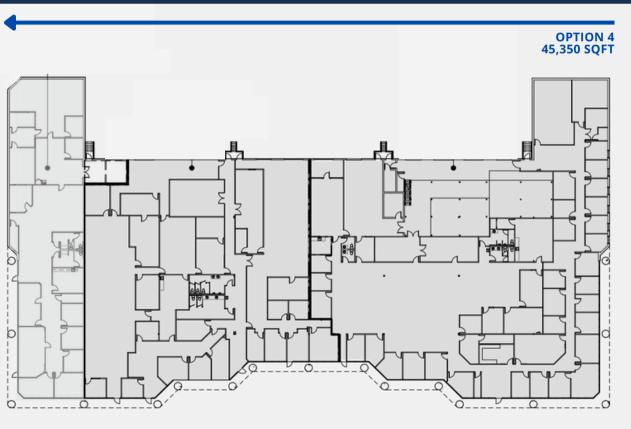

## OPTIONS TO THE DEMISE SPACE

#### **OFFICE SPACE / FLEX**

Clean space with a large training room and large breakrooms

**UP TO 45,350 SQFT AVAILABLE!** 

- 96 PARKING SPACES
- DOCK DOORS CAN BE CONVERTED **BACK FOR FLEX SPACE USERS**
- SPACE IS DEMISABLE