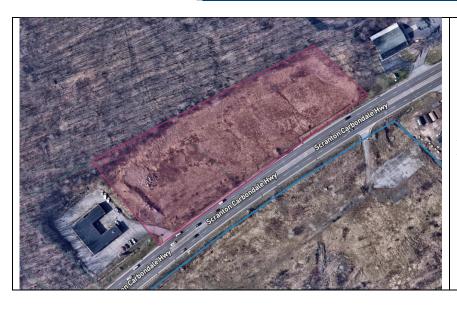

## **PROPERTY INFO SHEET**

INDUSTRIAL • OFFICE • RETAIL • LAND • INVESTMENT

SCRANTON – CARBONDALE HIGHWAY

DEVELOPMENT LAND FOR SALE

3.72 +/- ACRES

ADDRESS Scranton-Carbondale Highway (U.S. Bus. Rt. 6), Blakely 18447

LOCATION Between Route 347 and 247; more specifically between Matthews

KIA of Blakely Dealership and Terrace Drive; and adjoining NEPA

Fit Club to the West and Northeast Door Sales to the East.

COORDINATES 41.49032, -75.60420

DESCRIPTION  $\pm 3.72$  Acres fronting  $\pm 730$  feet along Bus. Route 6; generally

rectangular in shape

LAND FEATURES Primarily brush land, mostly level and slightly above highway grade

UTILITIES Electricity, water, and sewer available to site.

ZONING Highway Commercial (C-2).

IMPROVEMENTS None, vacant woodland.

TAXES & ASSESSMENT \$4935 taxes (2023) on \$26,000 assessment [Tax Parcels (PINs):

10301010015 & 10301010016

REMARKS Shared driveway access from Route 6. Benefits from location in PA