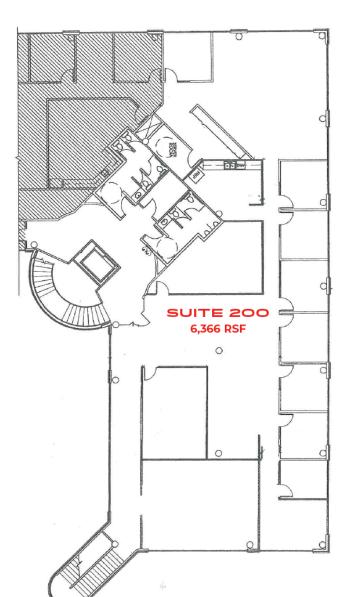

| - σαιο ι που. φο,200,000 (φ20 ποι ) |                    |           |                             |                                                 |
|-------------------------------------|--------------------|-----------|-----------------------------|-------------------------------------------------|
| Suite                               | Use                | Size      | Rate                        | Combined                                        |
| 200                                 | Office/<br>Medical | 6,366 RSF | \$21.00/RSF Full<br>Service | Both suites<br>can be combined<br>to 10,831 RSF |
| 250                                 | Medical            | 4,465 RSF | \$27.50/RSF Full<br>Service |                                                 |
| 100                                 | Office             | 4,370 RSF | Leased                      | Cornerstone Bank                                |
| 101                                 | Office             | 1,168 RSF | Leased                      | Met Life Financial                              |