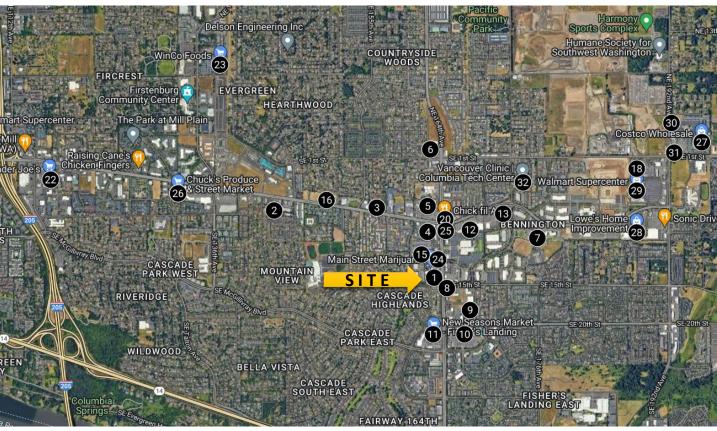

### **Location Benefits:**

- Surrounded by essential services, including restaurants, retail, hotels, athletic clubs, medical and public transit.
- 10 minutes to Portland International Airport and 20 minutes to Downtown Portland
- Ideal for corporate headquarters, professional services, or medical offices.

#### Restaurants

- 8. Black bear Diner Vancouver
- 14.Chick-Fil-A
- 22. Taco Bell
- 23. Olive Garden
- 26. Pacific House at Union Station 17. Home Depot
- 27. Coast to Coast Fish House

### Shopping

- 5. Target
- 7. Columbia Tech Center
- 12. Michaels
- 13. Kohl's
- 18. Costco Wholesale
- 24. Lowe's Home Improvement
- 25. Walmart Supercenter

#### Grocerv

- 6 Las Palmas Mexican Market
- 10 Fred Meyers
- 11 New Seasons
- 16 Ocean King Market
- 19. Chuck's Produce
- 20. Trader Joe's
- 21. WinCo Foods

#### Medical

- 4. Pacific Northwest Pet ER & Specialty Center
- 28. Vancouver Clinic

#### **Entertainment**

- 2. Mountain View Ice Arena
- 9. Big Al's
- 15. Regal Cascade

This statement with the information it contains is given with the understanding that all the negotiations relating to the purchase, rental or leasing of the property described above shall be conducted through this office. The above information, while not guaranteed, has been secured from sources we believe to be reliable.