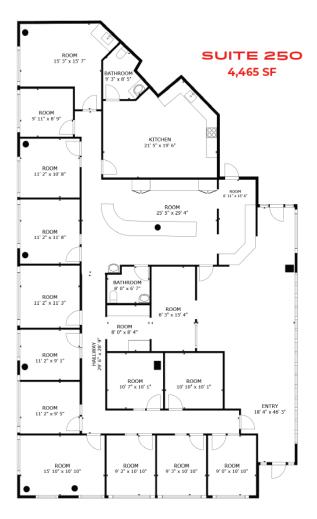

| - σαιο ι που. φο,200,000 (φ20 ποι ) |                    |           |                             |                                                 |
|-------------------------------------|--------------------|-----------|-----------------------------|-------------------------------------------------|
| Suite                               | Use                | Size      | Rate                        | Combined                                        |
| 200                                 | Office/<br>Medical | 6,366 RSF | \$21.00/RSF Full<br>Service | Both suites<br>can be combined<br>to 10,831 RSF |
| 250                                 | Medical            | 4,465 RSF | \$27.50/RSF Full<br>Service |                                                 |
| 100                                 | Office             | 4,370 RSF | Leased                      | Cornerstone Bank                                |
| 101                                 | Office             | 1,168 RSF | Leased                      | Met Life Financial                              |