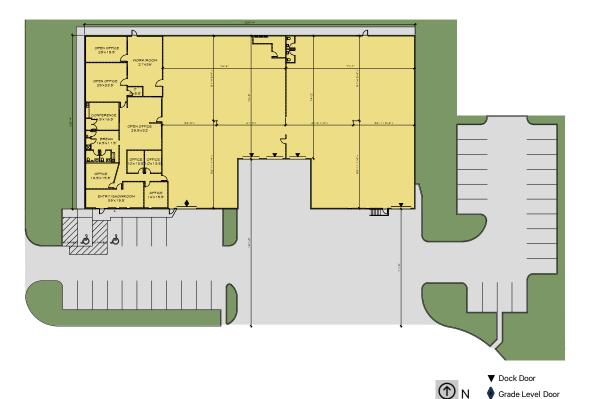

## 19,950 SF

525 Commerce Street Southlake, TX 76092

| Total Available   | 19,950 SF                 |
|-------------------|---------------------------|
| Office Space      | 5,040 SF                  |
| Clear Height      | 16'                       |
| Dock Doors        | 4 dock high               |
| Grade Level Doors | 1 grade level             |
| HVAC              | Partial through warehouse |
|                   |                           |

| Year Built     | 1995              |
|----------------|-------------------|
| Sprinklers     | Fully sprinklered |
| Car Parking    | 37 spaces         |
| Column Spacing | 52' x 40'         |
| Lighting       | LED               |
|                |                   |