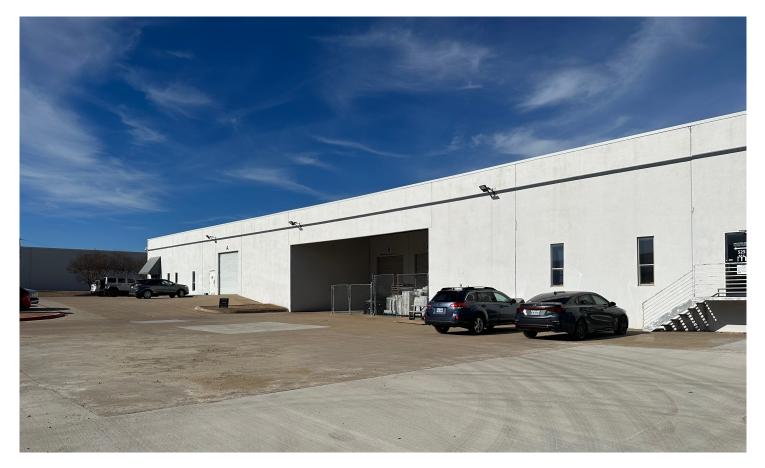

## 19,950 SF

525 Commerce Street Southlake, TX 76092

| Total Available   | 19,950 SF                 |
|-------------------|---------------------------|
| Office Space      | 5,040 SF                  |
| Clear Height      | 16'                       |
| Dock Doors        | 4 dock high               |
| Grade Level Doors | 1 grade level             |
| HVAC              | Partial through warehouse |
|                   |                           |

| Year Built     | 1995              |
|----------------|-------------------|
| Sprinklers     | Fully sprinklered |
| Car Parking    | 37 spaces         |
| Column Spacing | 52' x 40'         |
| Lighting       | LED               |
|                |                   |