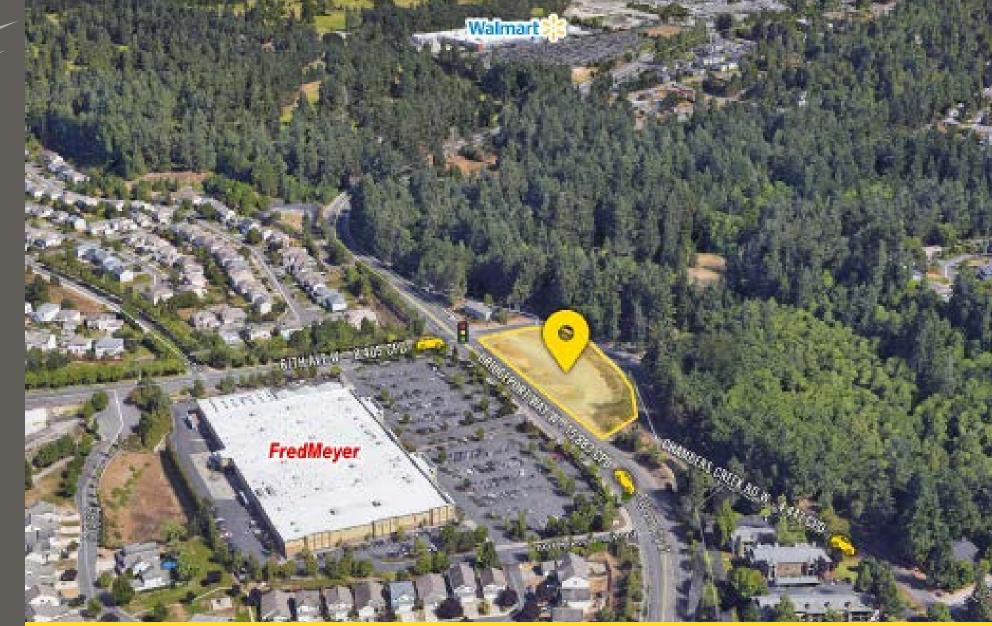

#### **CREEK CORNER** Ray Velkers

First Western Properties—Tacoma Inc. | 253.472.0404 6402 Tacoma Mall Blvd, Tacoma, WA 98409 | fwp-inc.com

- 8,405 CPD

JULIHU

VICTO COLO

SUMMARY

**CREEK CORNER** is located in a densely populated captive market demographic in the City of University Place. The property is directly across the street from high volume Fred Meyer and close to a Walmart Supercenter.

### CALL FOR MORE DETAILS

- Excellent site for banks and fast food drive thru
- Two drive thru pads approved by the City of University Place
- Ground Lease
- Close to major tenants like: Fred Meyer, Walmart Supercenter and Walgreens

### **DAYTIME POPULATION**

Mid

| Mile 1 | Mile 3 | Mile 5  |
|--------|--------|---------|
| 6,381  | 73,121 | 171,628 |

Located across from Fred Meyer

Located moments away from Walmart

 $\bigcirc$ 

15,883 CPD Bridgeport Way W