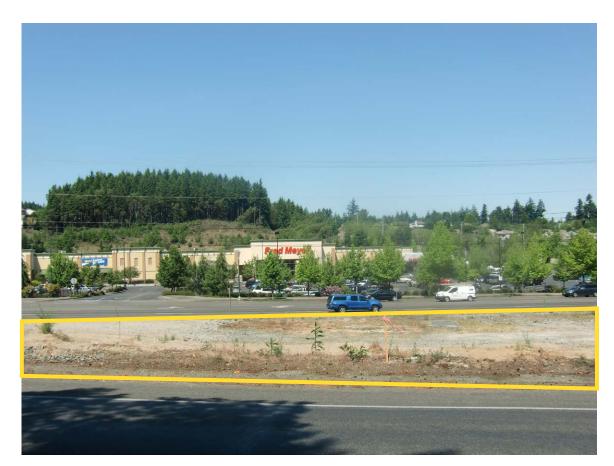

#### **CREEK CORNER** Ray Velkers

First Western Properties—Tacoma Inc. | 253.472.0404 6402 Tacoma Mall Blvd, Tacoma, WA 98409 | fwp-inc.com

- 8,405 CPD

JULIHU

VICTO COLO

SUMMARY

**CREEK CORNER** is located in a densely populated captive market demographic in the City of University Place. The property is directly across the street from high volume Fred Meyer and close to a Walmart Supercenter.

## TOTAL PARCEL SIZE: 57,000 +/- SF

### CALL FOR MORE DETAILS

- Excellent site for banks and fast food drive thru
- Two drive thru pads approved by the City of University Place
- Ground Lease
- Close to major tenants like: Fred Meyer, Walmart Supercenter and Walgreens

### **DAYTIME POPULATION**

Mid

| Mile 1 | Mile 3 | Mile 5  |
|--------|--------|---------|
| 6,381  | 73,121 | 171,628 |

Located across from Fred Meyer

Located moments away from Walmart

 $\bigcirc$ 

15,883 CPD Bridgeport Way W