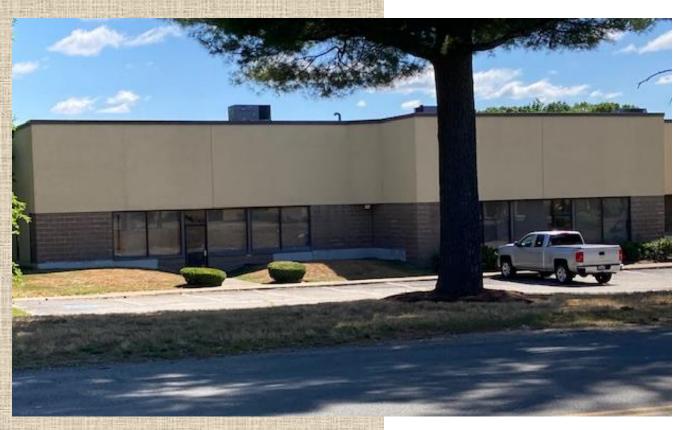

### **FOR LEASE**

167-169 Weymouth Street Rockland, MA

#### PROPERTY INFORMATION:

**Building Area**:

6,000 + SF

Office/Showroom:

3,800+SF

Warehouse/Storage:

2,200+SF

**Utilities:** 