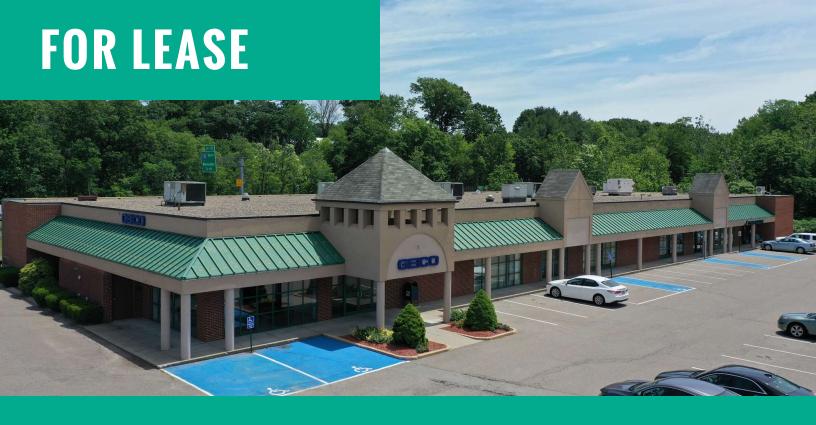

# RETAIL / MEDICAL / OFFICE

20 COMMERCIAL ROAD, LEOMINSTER, MA 01453

## **SITE SUMMARY**

- 2.400 SF Available
- Located off Route 2
- 1/2 mile from I-190
- Excellent visibility
- Route 2 ADT 62,132
- Pylon signage available on both Commercial Road and Route 2
- Redesigned facade
- Allowed Uses: Retail, restaurant (drive-thru w/special permit), professional office, health club, convenience store, health, medical office, etc.