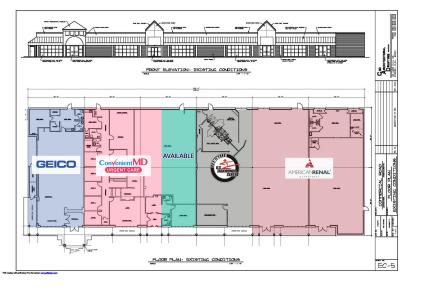

# RETAIL / MEDICAL / OFFICE

20 COMMERCIAL ROAD, LEOMINSTER, MA 01453



## **SITE SUMMARY**

- 2.400 SF Available
- Located off Route 2
- 1/2 mile from I-190
- Excellent visibility
- Route 2 ADT 62,132
- Pylon signage available on both Commercial Road and Route 2
- Redesigned facade
- Allowed Uses: Retail, restaurant (drive-thru w/special permit), professional office, health club, convenience store, health, medical office, etc.



#### **TODD ALEXANDER**

#### **Executive Vice President** alexander@kelleher-sadowsky.com O: 508.841.6201

C: 508.841.6201

#### **TOM BODDEN**

Vice President bodden@kelleher-sadowsky.com O: 508.841.6214 C: 774.214.6225

# LOCAL AMENITIES







# **TODD ALEXANDER**

# **Executive Vice President**

alexander@kelleher-sadowsky.com O: 508.841.6201 C: 508.981.7014

## TOM BODDEN

#### Vice President

bodden@kelleher-sadowsky.com O: