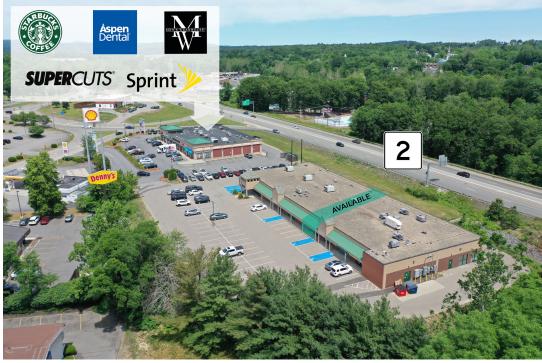

# RETAIL / MEDICAL / OFFICE

20 COMMERCIAL ROAD, LEOMINSTER, MA 01453



## **SITE SUMMARY**

- 2.400 SF Available
- Located off Route 2
- 1/2 mile from I-190
- Excellent visibility
- Route 2 ADT 62,132
- Pylon signage available on both Commercial Road and Route 2
- Redesigned facade
- Allowed Uses: Retail, restaurant (drive-thru w/special permit), professional office, health club, convenience store, health, medical office, etc.



#### **TODD ALEXANDER**

#### **Executive Vice President** alexander@kelleher-sadowsky.com O: 508.841.6201

C: 508.841.6201

#### **TOM BODDEN**

Vice President bodden@kelleher-sadowsky.com O: 508.841.6214 C: 774.214.6225

# LOCAL AMENITIES







# **TODD ALEXANDER**

# **Executive Vice President**

alexander@kelleher-sadowsky.com O: 508.841.6201 C: 508.981.7014

## TOM BODDEN

#### Vice President

bodden@kelleher-sadowsky.com O: 508.841.6214 C: 774.214.6225

# **CURRENT TENANTS & AVAILABILITY**





# **TODD ALEXANDER**

# **Executive Vice President**

alexander@kelleher-sadowsky.com O: 508.841.6201 C: 508.981.7014

## TOM BODDEN

Vice President

bodden@kelleher-sadowsky.com O: 508.841.6214 C: 774.214.6225