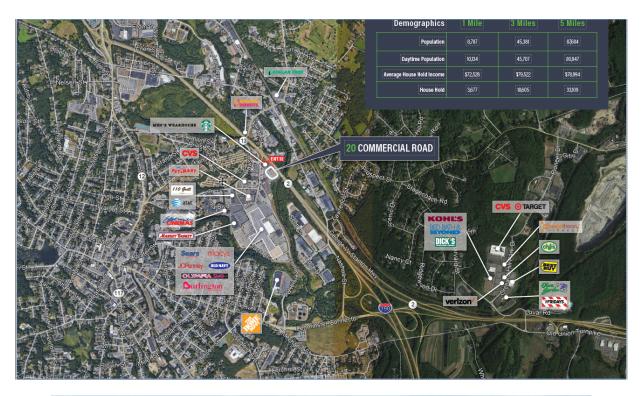

# RETAIL / MEDICAL / OFFICE

20 COMMERCIAL ROAD, LEOMINSTER, MA 01453



## **SITE SUMMARY**

- 2.400 SF Available
- Located off Route 2
- 1/2 mile from I-190
- Excellent visibility
- Route 2 ADT 62,132
- Pylon signage available on both Commercial Road and Route 2
- Redesigned facade
- Allowed Uses: Retail, restaurant (drive-thru w/special permit), professional office, health club, convenience store, health, medical office, etc.



#### **TODD ALEXANDER**

#### **Executive Vice President** alexander@kelleher-sadowsky.com O: 508.841.6201

C: 508.841.6201

#### **TOM BODDEN**

Vice President bodden@kelleher-sadowsky.com O: 508.841.6214 C: 774.214.6225

# LOCAL AMENITIES







# **TODD ALEXANDER**

# **Executive Vice President**

alexander@kelleher-sadowsky.com O: 508.841.6201 C: 508.981.7014

## TOM BODDEN

#### Vice President

bodden@kelleher-sadowsky.com O: 508.841.6214 C: 774.214.6225

# **CURRENT TENANTS & AVAILABILITY**





# **TODD ALEXANDER**

# **Executive Vice President**

alexander@kelleher-sadowsky.com O: 508.841.6201 C: 508.981.7014

## TOM BODDEN

Vice President

bodden@kelleher-sadowsky.com O: 508.841.6214 C: 774.214.6225