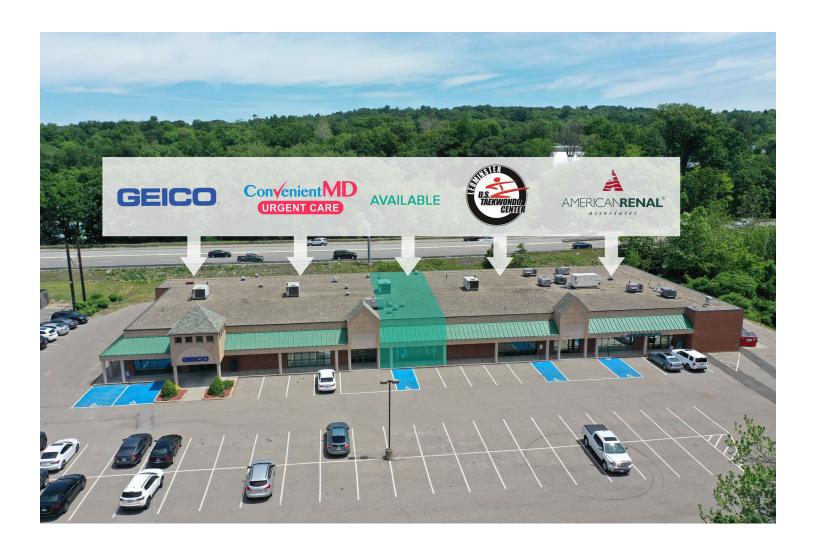

1/2 mile from I-190
- Excellent visibility
- Route 2 ADT 62,132
- Pylon signage available on both Commercial Road and Route 2
- Redesigned facade
- Allowed Uses: Retail, restaurant (drive-thru w/special permit), professional office, health club, convenience store, health, medical office, etc.



#### **TODD ALEXANDER**

#### **Executive Vice President** alexander@kelleher-sadowsky.com O: 508.841.6201

C: 508.841.6201

#### **TOM BODDEN**

Vice President bodden@kelleher-sadowsky.com O: 508.841.6214 C: 774.214.6225

# LOCAL AMENITIES







# **TODD ALEXANDER**

# **Executive Vice President**

alexander@kelleher-sadowsky.com O: 508.841.6201 C: 508.981.7014

## TOM BODDEN

#### Vice President

bodden@kelleher-sadowsky.com O: 508.841.6214 C: 774.214.6225

# **CURRENT TENANTS & AVAILABILITY**





# **TODD ALEXANDER**

# **Executive Vice President**

alexander@kelleher-sadowsky.com O: 508.841.6201 C: 508.981.7014

## TOM BODDEN

Vice President

bodden@kelleher-sadowsky.com O: 508.841.6214 C: 774.214.6225