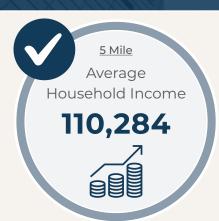

#### **DEMOGRAPHIC HIGHLIGHTS** / 1-3-5 Mile

| 2024 SUMMARY (SitesUSA)              | 1 Mile     | 3 Mile    | 5 Mile     |
|--------------------------------------|------------|-----------|------------|
| Daytime Population:                  | 4,580      | 11,521    | 12,444     |
| Estimated Population:                | 3,407      | 8,601     | 9,260      |
| 2029 Proj. Residential Population:   | 3,540      | 9,203     | 9,953      |
| Average Household Income:            | \$109,105  | \$110,001 | \$110,284  |
| Median Age:                          | 52.1       | 52.8      | 53.2       |
| Average Household Size:              | 2.1        | 2.1       | 2.1        |
| Consumer Annual Retail Expenditures: | \$120.82 M | \$289.9 M | \$312.09 M |
| Total Households:                    | 1,640      | 4,059     | 4,380      |
| Total Employees:                     | 1,173      | 2,920     | 3,184      |