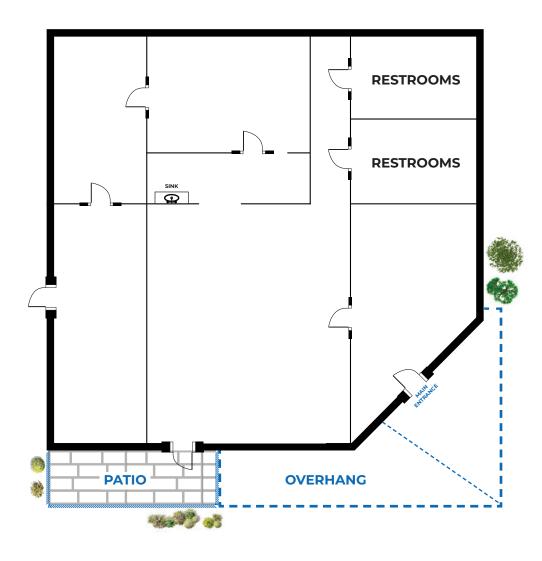

*

910 W. Wickenburg Way - Wickenburg, Arizona 85390

- · Opportunity to Own or Lease in Historical Wickenburg, AZ
- Frontage along US 60 (Wickenburg Way) for Maximum Visibility
- Large Lot allowing Sufficient Parking
- Single Tenant Building perfect for a Restaurant or Medical/
   Office User
- Opportunity to Purchase Building priced well below Replacement Costs
- Electric Panel upgrade completed in 2023
- Current Building contains (2) Rest Rooms, an Office, Storage Room, Reception Area, and Patio

| Price:      | \$650,000      |
|-------------|----------------|
| Lease Rate: | \$24/SF NNN    |
| Size:       | 2,383 SF       |
| Year Built: | 1978           |
| Zoning:     | C-3 Wickenburg |
| Parcel/APN: | 505-34-052D    |





#### FLOOR PLAN / Not to Scale



Building Size: 2,383 SF





## DISTANT AERIAL VIEW / City of Wickenburg





#### **DEMOGRAPHIC HIGHLIGHTS** / 1-3-5 Mile











| 2024 SUMMARY (SitesUSA)              | 1 Mile     | 3 Mile    | 5 Mile     |
|--------------------------------------|------------|-----------|------------|
| Daytime Population:                  | 4,580      | 11,521    | 12,444     |
| Estimated Population:                | 3,407      | 8,601     | 9,260      |
| 2029 Proj. Residential Population:   | 3,540      | 9,203     | 9,953      |
| Average Household Income:            | \$109,105  | \$110,001 | \$110,284  |
| Median Age:                          | 52.1       | 52.8      | 53.2       |
| Average Household Size:              | 2.1        | 2.1       | 2.1        |
| Consumer Annual Retail Expenditures: | \$120.82 M | \$289