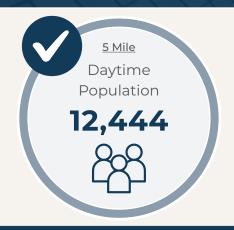

#### **DEMOGRAPHIC HIGHLIGHTS** / 1-3-5 Mile

| 2024 SUMMARY (SitesUSA)              | 1 Mile     | 3 Mile    | 5 Mile     |
|--------------------------------------|------------|-----------|------------|
| Daytime Population:                  | 4,580      | 11,521    | 12,444     |
| Estimated Population:                | 3,407      | 8,601     | 9,260      |
| 2029 Proj. Residential Population:   | 3,540      | 9,203     | 9,953      |
| Average Household Income:            | \$109,105  | \$110,001 | \$110,284  |
| Median Age:                          | 52.1       | 52.8      | 53.2       |
| Average Household Size:              | 2.1        | 2.1       | 2.1        |
| Consumer Annual Retail Expenditures: | \$120.82 M | \$289.9 M | \$312.09 M |
| Total Households:                    | 1,640      | 4,059     | 4,380      |
| Total Employees:                     | 1,173      | 2,920     | 3,184      |