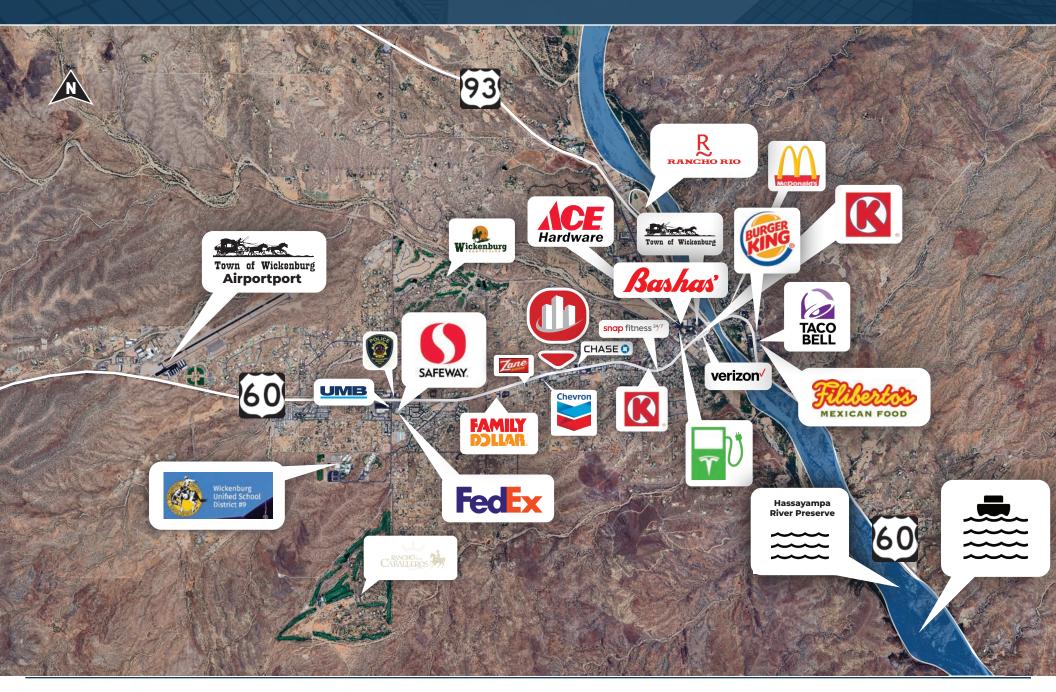

0

- · Opportunity to Own or Lease in Historical Wickenburg, AZ
- Frontage along US 60 (Wickenburg Way) for Maximum Visibility
- Large Lot allowing Sufficient Parking
- Single Tenant Building perfect for a Restaurant or Medical/
   Office User
- Opportunity to Purchase Building priced well below Replacement Costs
- Electric Panel upgrade completed in 2023
- Current Building contains (2) Rest Rooms, an Office, Storage Room, Reception Area, and Patio

| Price:      | \$650,000      |
|-------------|----------------|
| Lease Rate: | \$24/SF NNN    |
| Size:       | 2,383 SF       |
| Year Built: | 1978           |
| Zoning:     | C-3 Wickenburg |
| Parcel/APN: | 505-34-052D    |





#### FLOOR PLAN / Not to Scale



Building Size: 2,383 SF





## DISTANT AERIAL VIEW / City of Wickenburg





#### **DEMOGRAPHIC HIGHLIGHTS** / 1-3-5 Mile











| 2024 SUMMARY (SitesUSA)              | 1 Mile     | 3 Mile    | 5 Mile     |
|--------------------------------------|------------|-----------|------------|
| Daytime Population:                  | 4,580      | 11,521    | 12,444     |
| Estimated Population:                | 3,407      | 8,601     | 9,260      |
| 2029 Proj. Residential Population:   | 3,540      | 9,203     | 9,953      |
| Average Household Income:            | \$109,105  | \$110,001 | \$110,284  |
| Median Age:                          | 52.1       | 52.8      | 53.2       |
| Average Household Size:              | 2.1        | 2.1       | 2.1        |
| Consumer Annual Retail Expenditures: | \$120.82 M | \$289.9 M | \$312.09 M |
| Total Households: