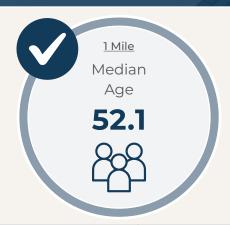

#### **DEMOGRAPHIC HIGHLIGHTS** / 1-3-5 Mile

| 2024 SUMMARY (SitesUSA)              | 1 Mile     | 3 Mile    | 5 Mile     |
|--------------------------------------|------------|-----------|------------|
| Daytime Population:                  | 4,580      | 11,521    | 12,444     |
| Estimated Population:                | 3,407      | 8,601     | 9,260      |
| 2029 Proj. Residential Population:   | 3,540      | 9,203     | 9,953      |
| Average Household Income:            | \$109,105  | \$110,001 | \$110,284  |
| Median Age:                          | 52.1       | 52.8      | 53.2       |
| Average Household Size:              | 2.1        | 2.1       | 2.1        |
| Consumer Annual Retail Expenditures: | \$120.82 M | \$289.9 M | \$312.09 M |
| Total Households:                    | 1,640      | 4,059     | 4,380      |
| Total Employees:                     | 1,173      | 2,920     | 3,184      |