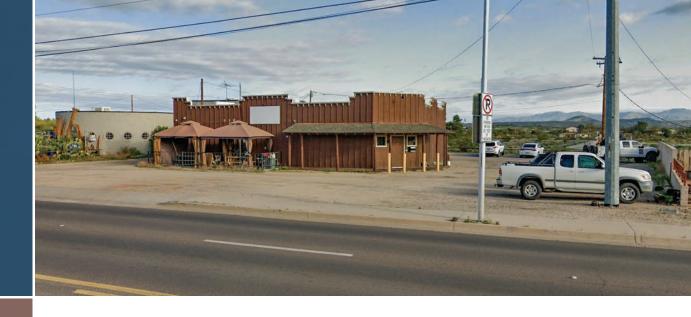

#### **OFFERING SUMMARY**

910 W. Wickenburg Way - Wickenburg, Arizona 85390

- · Opportunity to Own or Lease in Historical Wickenburg, AZ
- Frontage along US 60 (Wickenburg Way) for Maximum Visibility
- Large Lot allowing Sufficient Parking
- Single Tenant Building perfect for a Restaurant or Medical/
   Office User
- Opportunity to Purchase Building priced well below Replacement Costs
- Electric Panel upgrade completed in 2023
- Current Building contains (2) Rest Rooms, an Office, Storage Room, Reception Area, and Patio