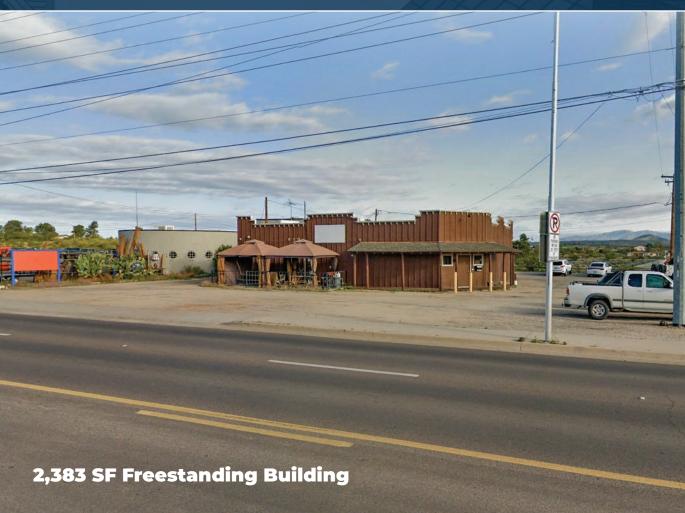

#### **OFFERING SUMMARY**

910 W. Wickenburg Way - Wickenburg, Arizona 85390

- · Opportunity to Own or Lease in Historical Wickenburg, AZ
- Frontage along US 60 (Wickenburg Way) for Maximum Visibility
- Large Lot allowing Sufficient Parking
- Single Tenant Building perfect for a Restaurant or Medical/
   Office User
- Opportunity to Purchase Building priced well below Replacement Costs
- Electric Panel upgrade completed in 2023
- Current Building contains (2) Rest Rooms, an Office, Storage Room, Reception Area, and Patio

| Price:      | \$650,000      |
|-------------|----------------|
| Lease Rate: | \$24/SF NNN    |
| Size:       | 2,383 SF       |
| Year Built: | 1978           |
| Zoning:     | C-3 Wickenburg |
| Parcel/APN: | 505-34-052D    |