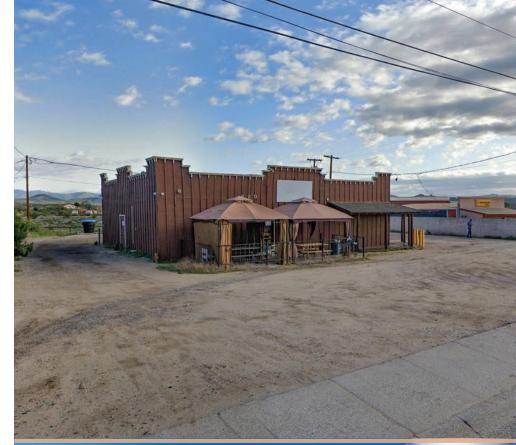

#### **OFFERING SUMMARY**

910 W. Wickenburg Way - Wickenburg, Arizona 85390

- · Opportunity to Own or Lease in Historical Wickenburg, AZ
- Frontage along US 60 (Wickenburg Way) for Maximum Visibility
- Large Lot allowing Sufficient Parking
- Single Tenant Building perfect for a Restaurant or Medical/
   Office User
- Opportunity to Purchase Building priced well below Replacement Costs
- Electric Panel upgrade completed in 2023
- Current Building contains (2) Rest Rooms, an Office, Storage Room, Reception Area, and Patio

| Price:      | \$650,000      |
|-------------|----------------|
| Lease Rate: | \$24/SF NNN    |
| Size:       | 2,383 SF       |
| Year Built: | 1978           |
| Zoning:     | C-3 Wickenburg |
| Parcel/APN: | 505-34-052D    |