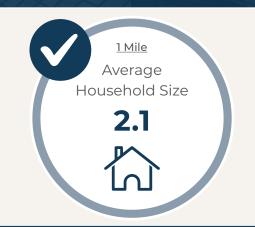

#### **DEMOGRAPHIC HIGHLIGHTS** / 1-3-5 Mile

| 2024 SUMMARY (SitesUSA)              | 1 Mile     | 3 Mile    | 5 Mile     |
|--------------------------------------|------------|-----------|------------|
| Daytime Population:                  | 4,580      | 11,521    | 12,444     |
| Estimated Population:                | 3,407      | 8,601     | 9,260      |
| 2029 Proj. Residential Population:   | 3,540      | 9,203     | 9,953      |
| Average Household Income:            | \$109,105  | \$110,001 | \$110,284  |
| Median Age:                          | 52.1       | 52.8      | 53.2       |
| Average Household Size:              | 2.1        | 2.1       | 2.1        |
| Consumer Annual Retail Expenditures: | \$120.82 M | \$289.9 M | \$312.09 M |
| Total Households:                    | 1,640      | 4,059     | 4,380      |
| Total Employees:                     | 1,173      | 2,920     | 3,184      |