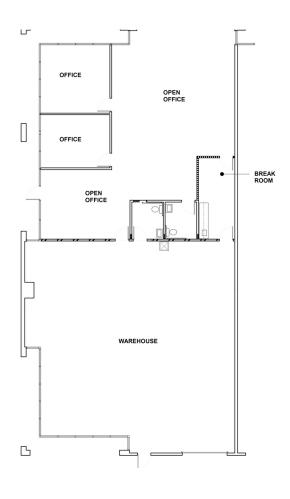

## **PROPERTY HIGHLIGHTS**

- ±50% Office Build-out
- Two (2) private Offices
- · Reception
- Bullpen Area
- Breakroom
- · Two (2) Restrooms
- ±16' Clear Height
- One (1) Grade level door
- Close proximity to Hwy 4 & 680
- · Call brokers for pricing