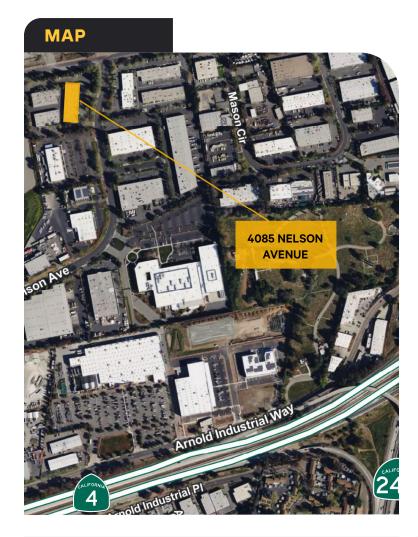

## FOR LEASE

## 4085 Nelson Avenue, Suite I Available Now | Concord | CA 94502

±4,633 SF







## **PROPERTY HIGHLIGHTS**

- ±50% Office Build-out
- Two (2) private Offices
- · Reception
- Bullpen Area
- Breakroom
- · Two (2) Restrooms
- ±16' Clear Height
- One (1) Grade level door
- Close proximity to Hwy 4 & 680
- · Call brokers for pricing

## **CONTACT:**

Tony Binswanger, SIOR Executive Vice President +1 925 296 7728 tony.binswanger@cbre.com Lic. 01861701

Bo Harkins First Vice President +1 925 296 7727 bo.harkins@cbre.com Lic. 01943785

CBRE, Inc 2175 N California Blvd Suite 300 Walnut Creek, CA 94596 www.cbre.com/walnutcreek Lic. 00409987