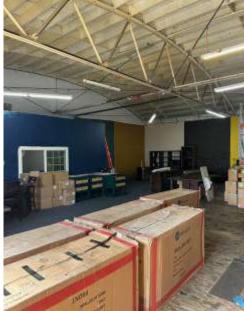

it. All information including zoning, financials, leases, square footage, permits and use should be verified during due diligence and prior to completing a transaction.





### Property Overview & Floor Plan



#### **Subject Property**

1760 Palm Ave, San Diego, CA 92154

1760 Palm Ave

#### Availability ± 2.000 Industrial/

± 2,000 Industrial/Flex Space\$3,000 Per Month, Full Service Gross



**APN#** 627-080-06



#### Accessibility & Visibility

High Traffic Area with Immediate Access to Hwy 75 & I-5 and Highly Visible Building Signage

#### Location



Located Just 2.5 Miles from the Beach, 3.5 Miles from United States/Mexico Border, and Steps from Restaurants and Retail



#### Parking

Onsite Parking (1.17/1,000 SF)



Features Grade Level Roll-Up Door





# Property Photos











## Demographics