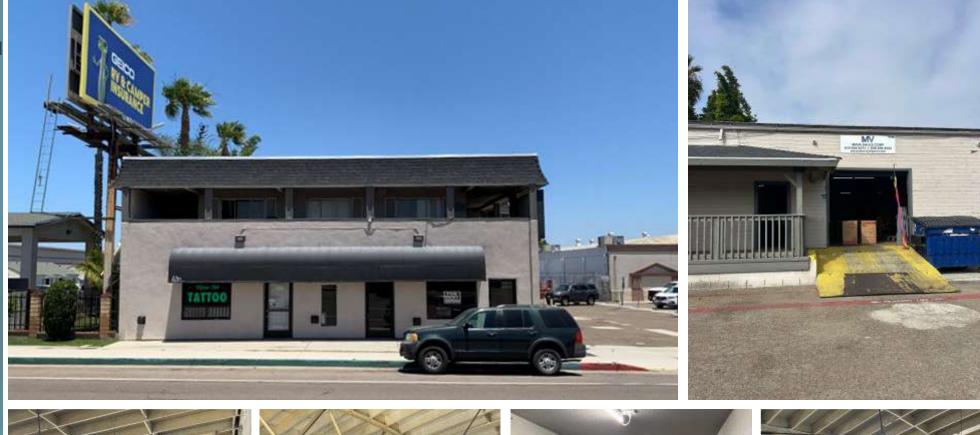

# Property Photos

#### **Subject Property**

1760 Palm Ave, San Diego, CA 92154

1760 Palm Ave

#### Accessibility & Visibility

High Traffic Area with Immediate Access to Hwy 75 & I-5 and Highly Visible Building Signage