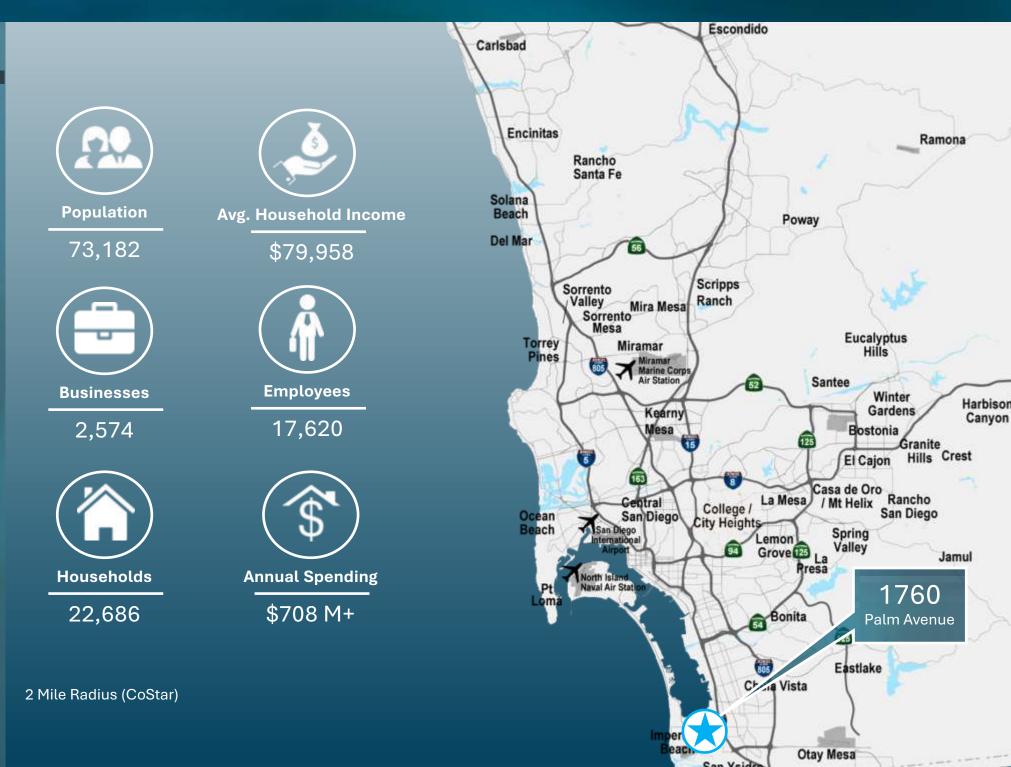

cluding zoning, financials, leases, square footage, permits and use should be verified during due diligence and prior to completing a transaction.





### Property Overview & Floor Plan



#### **Subject Property**

1760 Palm Ave, San Diego, CA 92154

1760 Palm Ave

#### Availability ± 2.000 Industrial/

± 2,000 Industrial/Flex Space\$3,000 Per Month, Full Service Gross



**APN#** 627-080-06



#### Accessibility & Visibility

High Traffic Area with Immediate Access to Hwy 75 & I-5 and Highly Visible Building Signage

#### Location



Located Just 2.5 Miles from the Beach, 3.5 Miles from United States/Mexico Border, and Steps from Restaurants and Retail



#### Parking

Onsite Parking (1.17/1,000 SF)



Features Grade Level Roll-Up Door





# Property Photos











## Demographics