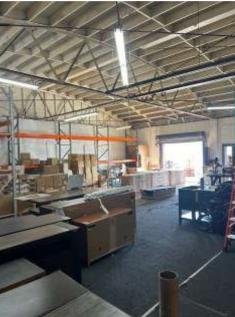

All information including zoning, financials, leases, square footage, permits and use should be verified during due diligence and prior to completing a transaction.





### Property Overview & Floor Plan



#### **Subject Property**

1760 Palm Ave, San Diego, CA 92154

1760 Palm Ave

#### Availability ± 2.000 Industrial/

± 2,000 Industrial/Flex Space\$3,000 Per Month, Full Service Gross



**APN#** 627-080-06



#### Accessibility & Visibility

High Traffic Area with Immediate Access to Hwy 75 & I-5 and Highly Visible Building Signage

#### Location



Located Just 2.5 Miles from the Beach, 3.5 Miles from United States/Mexico Border, and Steps from Restaurants and Retail



#### Parking

Onsite Parking (1.17/1,000 SF)



Features Grade Level Roll-Up Door





# Property Photos











## Demographics