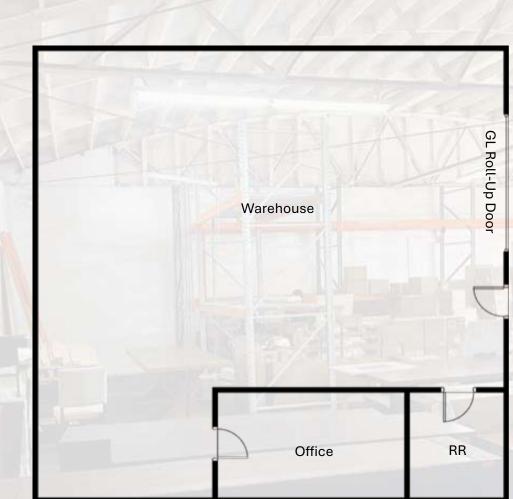

### Property Overview & Floor Plan

#### **Subject Property**

1760 Palm Ave, San Diego, CA 92154

1760 Palm Ave

#### Availability ± 2.000 Industrial/

± 2,000 Industrial/Flex Space\$3,000 Per Month, Full Service Gross

**APN#** 627-080-06

#### Parking

Onsite Parking (1.17/1,000 SF)

Features Grade Level Roll-Up Door