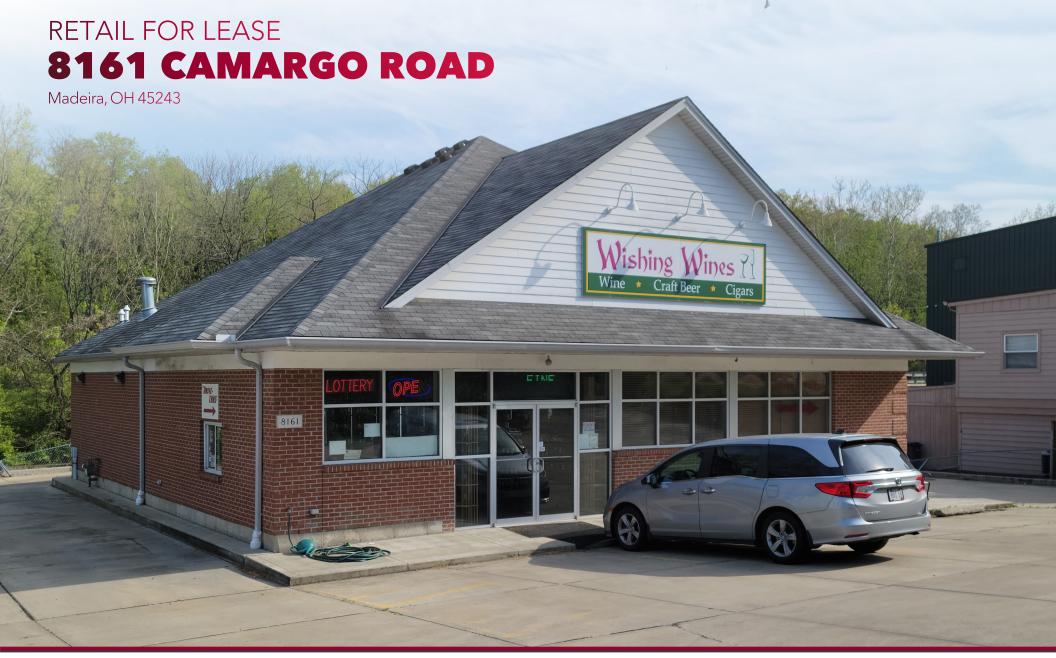

#### **PROPERTY HIGHLIGHTS**

AVAILABLE: 2,500 SF | 0.443 Acres RENTAL RATE: \$26.00 PSF NNN

- · One of Cincinnati's best suburbs.
- · Affluent community
- · Rare pick-up window in Madeira
- Suitable for retail, office, or medical uses
- 1-mile average household income:
  \$207,765

# **8161 CAMARGO ROAD**