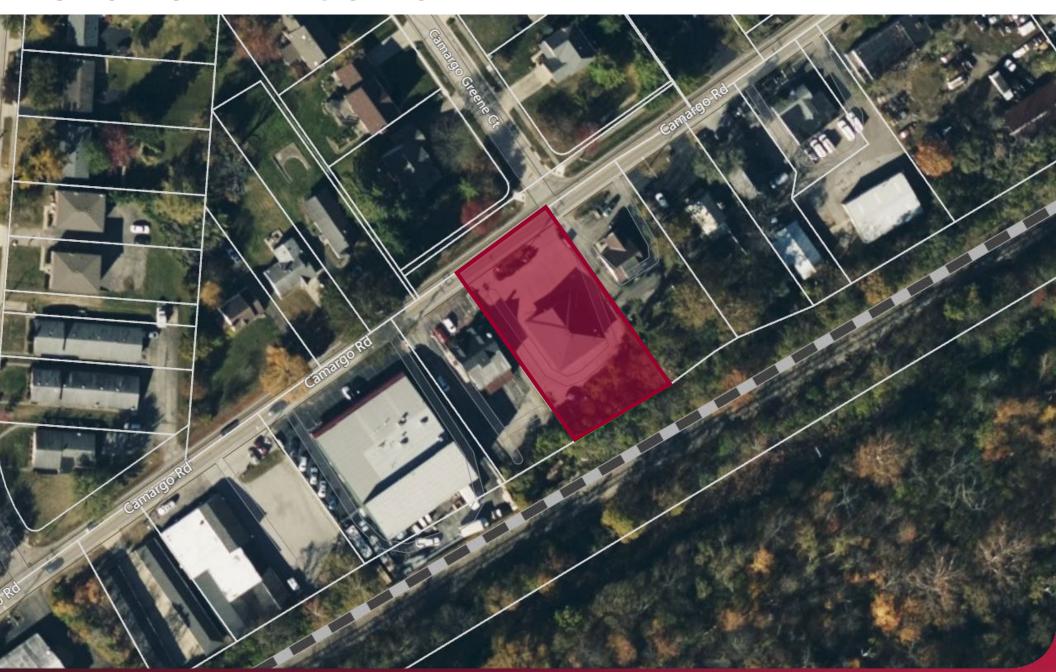

regarding property for sale, rental or financing is from sources deemed reliable, but no warranty or representation is made to the accuracy thereof and same is submitted to errors, omissions, change of price, rental or other conditions prior to sale, lease or financing or withdrawal without notice. No liability of any kind is to be imposed on the broker herein.







#### **PROPERTY HIGHLIGHTS**

AVAILABLE: 2,500 SF | 0.443 Acres RENTAL RATE: \$26.00 PSF NNN

- · One of Cincinnati's best suburbs.
- · Affluent community
- · Rare pick-up window in Madeira
- Suitable for retail, office, or medical uses
- 1-mile average household income:
  \$207,765



### PROPERTY PHOTOS

# **8161 CAMARGO ROAD**









### **FLOORPLAN**

## **8161 CAMARGO ROAD**



### SITE PLAN

# **8161 CAMARGO ROAD**



10260 Alliance Road, Suite 200



f ◎ ※ in



f 🎯 🚿 in