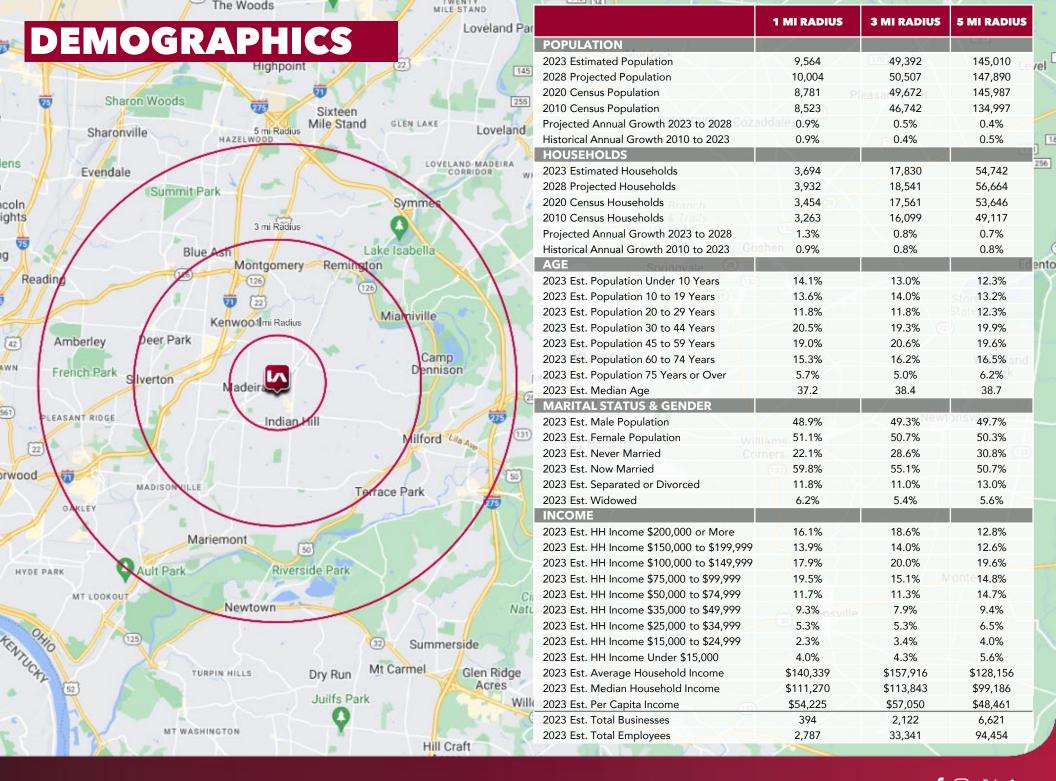

ing is from sources deemed reliable, but no warranty or representation is made to the accuracy thereof and same is submitted to errors, omissions, change of price, rental or other conditions prior to sale, lease or financing or withdrawal without notice. No liability of any kind is to be imposed on the broker herein.







#### **PROPERTY HIGHLIGHTS**

AVAILABLE: 2,500 SF | 0.443 Acres RENTAL RATE: \$26.00 PSF NNN

- · One of Cincinnati's best suburbs.
- · Affluent community
- · Rare pick-up window in Madeira
- Suitable for retail, office, or medical uses
- 1-mile average household income:
  \$207,765



### PROPERTY PHOTOS

# **8161 CAMARGO ROAD**









### **FLOORPLAN**

## **8161 CAMARGO ROAD**



### SITE PLAN

# **8161 CAMARGO ROAD**



10260 Alliance Road, Suite 200



f ◎ ※ in



f 🎯 🚿 in