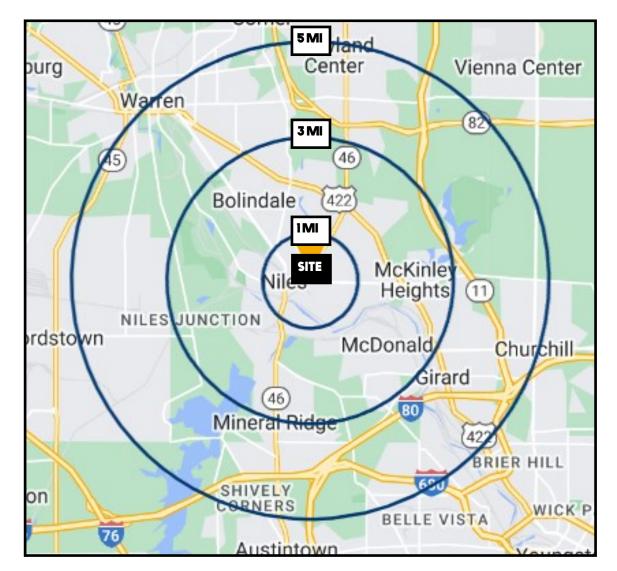

# **SITE INFORMATION**

| DEMOGRAPHICS      | IMI      | 3 MI     | 5 MI     |
|-------------------|----------|----------|----------|
| POPULATION        | 9,673    | 34,368   | 76,193   |
| HOUSEHOLDS        | 4,269    | 15,336   | 33,544   |
| MEDIAN AGE        | 42       | 44       | 44       |
| AVERAGE HH INCOME | \$61,311 | \$62,718 | \$63,315 |