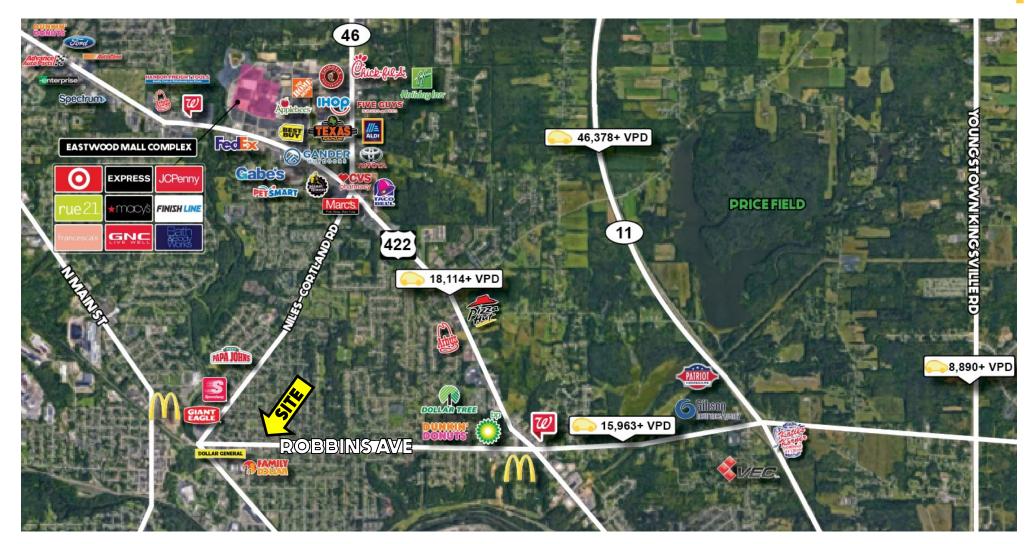

### **LOCATION**

420 Robbins Ave, Niles, OH 44446



#### **HIGHLIGHTS**

- Neighborhood 2 bay self service car wash
- 2 coin operated vacuums
- Profitable for many years
- Owner is retiring and prepared for a quick close
- Liberty Township location also available for sale



### **TRAFFIC**

Robbins Ave = 10,605 VPD

## CONTACT

**DAN CROUSE** 

330.647.0411

dan@themahoningvalley.com

Office: 330.757.4889 | Fax: 330.294.5622 | 3830 Starr Centre Dr, Suite 2, Canfield, OH 44406



# **EXTERIOR**









Office: 330.757.4889 | Fax: 330.294.5622 | 3830 Starr Centre Dr, Suite 2, Canfield, OH 44406



# **AERIAL MAP**





Office: 330.757.4889 | Fax: 330.294.5622 | 3830 Starr Centre Dr, Suite 2, Canfield, OH 44406



# **SITE INFORMATION**



| DEMOGRAPHICS      | IMI      | 3 MI     | 5 MI     |
|-------------------|----------|----------|----------|
| POPULATION        | 9,673    | 34,368   | 76,193   |
| HOUSEHOLDS        | 4,269    | 15,336   | 33,544   |
| MEDIAN AGE        | 42       | 44       | 44       |
| AVERAGE HH INCOME | \$61,311 | \$62,718 | \$63,315 |

| SITE INFORMATION  |                                            |  |
|-------------------|--------------------------------------------|--|
| LOCATION PARCEL   | Niles City<br>Trumbull County<br>25-601010 |  |
| PROPERTY TYPE     | Car Wash                                   |  |
| ZONING            | Commercial