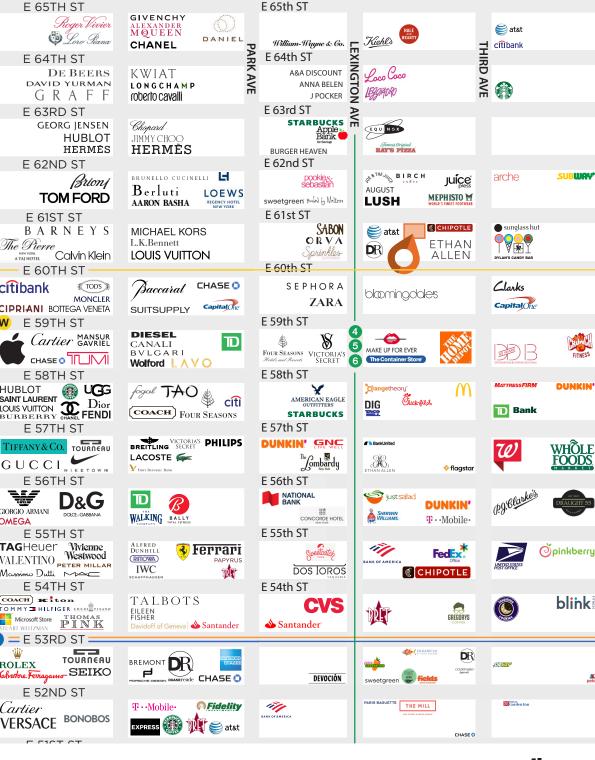

## **PROPERTY HIGHLIGHTS**

- Office medical for lease
- Space includes: 5 treatment rooms 2 bathrooms reception area additional basement
- Neighbors include: Chipotle, Duane Reade, Ethan Allen, Blomingdale's, Sephora, Zara, Lush, Sprinkles, Orva, Sabon, Mephisto, Sweetgreen, Birch Coffee Co.