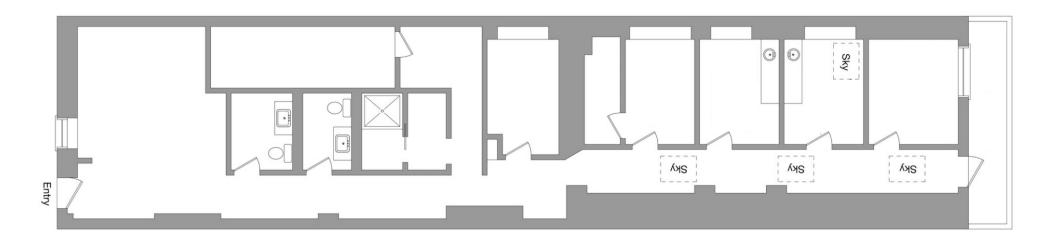

SIZE

**Ground Floor** 2000 SF **ASKING RENT** 

**Upon Request** 

**FRONTAGE** 10'

**POSSESSION Immediate** 

**CEILING HEIGHT** 9'

**TRANSPORTATION** 

FQNRW456

## 164 East 61st St Between Lexington & Third Ave | Upper East Side

Floor Plans: Ground Floor - 2,000 SF