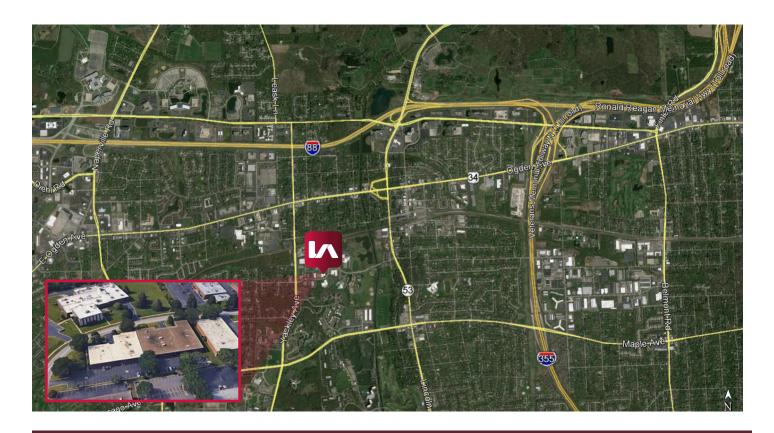

## **COLLEGE WEST BUSINESS PARK**

1950 - 1962 OHIO STREET, LISLE, IL

#### **LOCATION HIGHLIGHTS**

- 1950 1962 Ohio Street presents an exceptional opportunity a local business to own a high image multitenant building with lease income in place.
- The building is surrounded by a strong mix of both blue and white collar labor, a population base of 244,188 within a 5 mile radius, and a median household income is \$94,116.
- 1950 1962 Ohio Street is centrally located less than 1.5 miles from Interstate 88 and less than 2.2 miles from I-88 and I-355 Interchange. Surrounded by an abundance of amenities including restaurants, stores, and hotels, this building is a great location for both employees and out of town visitors.