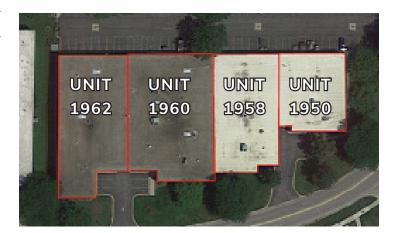

#### **AVAILABLE FOR LEASE:**

| AVAILABLE FUR LEASE: |                                                                       |
|----------------------|-----------------------------------------------------------------------|
| UNIT 1960:           | 12,880 SF (available September 2024)                                  |
| OFFICE:              | ± 1,500 SF                                                            |
| BAY SIZE:            | 36.5' x 31'                                                           |
| CLEAR HEIGHT:        | 14'                                                                   |
| LOADING:             | <ul><li>1 shared interior dock door</li><li>1 drive-in door</li></ul> |
| CONSTRUCTION:        | Brick                                                                 |
| SPRINKLER:           | Yes                                                                   |
|                      |                                                                       |
| HVAC:                | Fully air conditioned<br>Rooftop heating units                        |
| HVAC: POWER:         | •                                                                     |
|                      | Rooftop heating units                                                 |