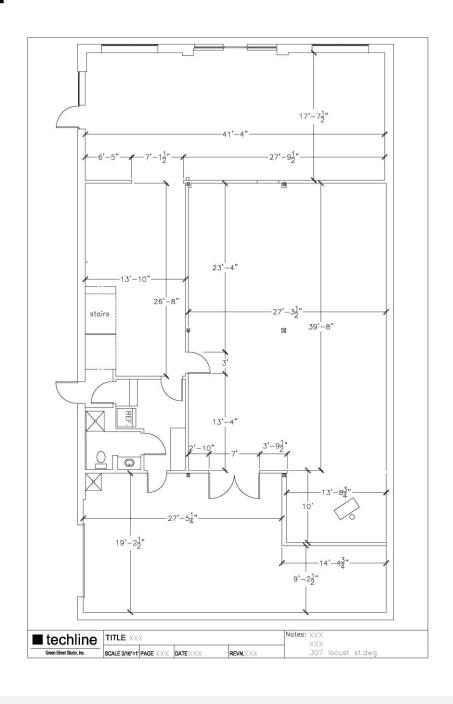

of second-floor storage space, which is not included in the rentable square footage or tenant charges, providing added value for tenants.

#### **AREA DESCRIPTION**

The property boasts a central location at the corner of Locust Street and Willow Street, just one block west of 1st Street and two blocks north of Springfield Avenue. Its location offers easy access to Champaign, Urbana, and the University of Illinois, making it an ideal location for businesses serving the local community and campus. The surrounding area is a diverse mix of retail, warehouse, and residential properties, creating an environment with a variety of nearby amenities and opportunities.



JOSH MARKIEWICZ 217-403-3424 joshm@cbcdr.com cbcdr.com







# FLEX BUILDING FOR LEASE

\$9.50 / SF / GROSS

# **FLOOR PLAN**





JOSH MARKIEWICZ 217-403-3424 joshm@cbcdr.com cbcdr.com