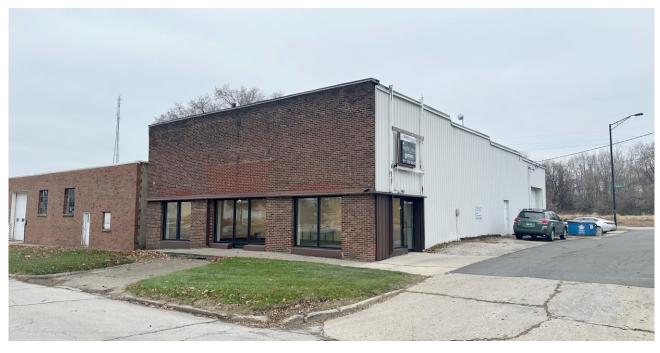

### PROPERTY DESCRIPTION

307 S Locust Street offers approximately 3,600 square feet of versatile space, ideal for a variety of uses. The property features a bright and welcoming front showroom measuring approximately 41' x 17'-7", with large windows and heating and cooling for year-round comfort. Behind the showroom is a spacious, heated production area suitable for manufacturing, assembly, or other operational needs. Additional amenities include a kitchenette, a single restroom, and an approximately 650-square-foot warehouse with a 9'-9" wide x 12'-4" high overhead door for convenient loading and unloading. The building also includes a significant amount of second-floor storage space, which is not included in the rentable square footage or tenant charges, providing added value for tenants.

#### **AREA DESCRIPTION**

The property boasts a central location at the corner of Locust Street and Willow Street, just one block west of 1st Street and two blocks north of Springfield Avenue. Its location offers easy access to Champaign, Urbana, and the University of Illinois, making it an ideal location for businesses serving the local community and campus. The surrounding area is a diverse mix of retail, warehouse, and residential properties, creating an environment with a variety of nearby amenities and opportunities.