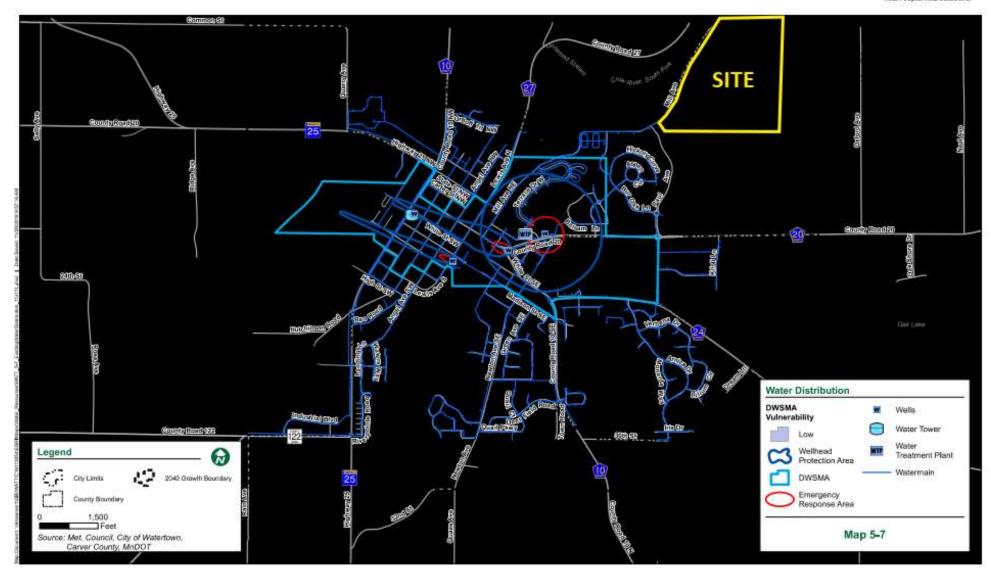

# **EXISTING WATER SYSTEM**

2040 Comprehensive Plan Watertown, MN Existing Water System

# **PROPERTY HIGHLIGHTS**

| Address:         | 1725 Mill Ave NE<br>Watertown Township, MN 55388                                                                                                                                          |
|------------------|-------------------------------------------------------------------------------------------------------------------------------------------------------------------------------------------|
| County:          | Carver                                                                                                                                                                                    |
| Parcel ID:       | Parcel 1: 100030100<br>Parcel 2: 100031000                                                                                                                                                |
| Gross Land Area: | Parcel 1: 41.25 Acres Parcel 2: 79.30 Acres Total: 120.55 Acres                                                                                                                           |
| 2021 Taxes:      | Parcel 1: \$2,060 (EMV of \$285,000) Parcel 2: \$4,146 (EMV of \$573,600) Total: \$6,206 (EMV of \$858,600)                                                                               |
| Price:           | \$1,900,000                                                                                                                                                                               |
| School District: | Watertown – Mayer (District #0111)                                                                                                                                                        |
| Future Guiding:  | Low Density Residential (1.7-3.5 units/acre)                                                                                                                                              |
| Utilities:       | Existing water and sewer lines are located near<br>the southwest border of the Property. Refer to<br>existing water and sewer maps on the<br>subsequent pages for additional information. |