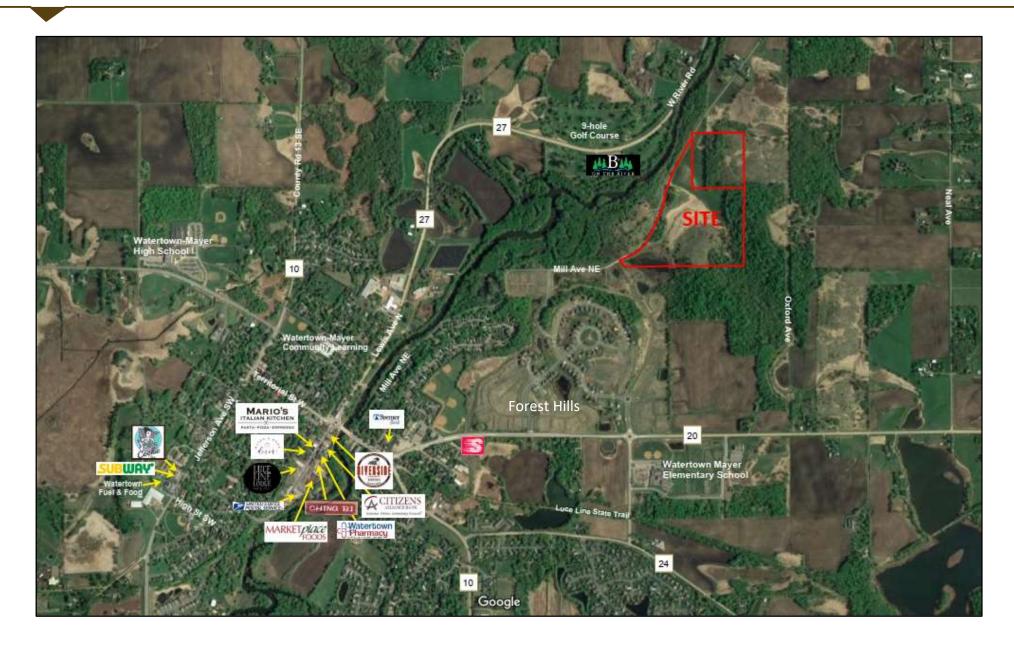

Residential development opportunity in beautiful Watertown!

- Close proximity to the Crow River, Downtown Watertown, and B's on the River golf and dining
- Pro-development City
- Ranked #11 on the Star Tribune's 2021 Hot Housing Index
- Watertown community amenities include recently upgraded parks, access to the Luce Line Trail and more!