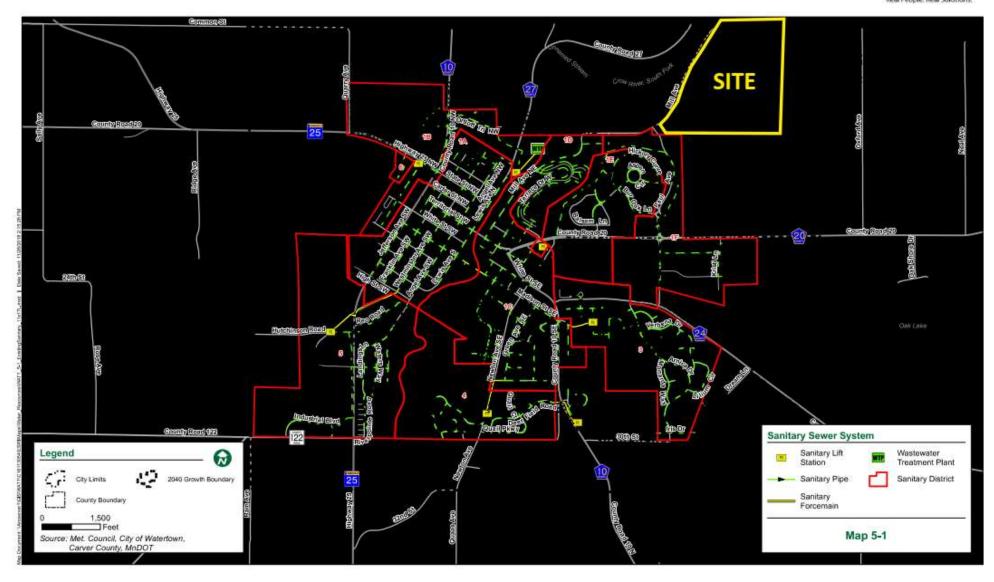

# **EXISTING SANITARY SEWER**

2040 Comprehensive Plan Watertown, MN Existing Wastewater System

# **PROPERTY HIGHLIGHTS**

| Address:         | 1725 Mill Ave NE<br>Watertown Township, MN 55388                                                                                                                                          |
|------------------|-------------------------------------------------------------------------------------------------------------------------------------------------------------------------------------------|
| County:          | Carver                                                                                                                                                                                    |
| Parcel ID:       | Parcel 1: 100030100<br>Parcel 2: 100031000                                                                                                                                                |
| Gross Land Area: | Parcel 1: 41.25 Acres Parcel 2: 79.30 Acres Total: 120.55 Acres                                                                                                                           |
| 2021 Taxes:      | Parcel 1: \$2,060 (EMV of \$285,000) Parcel 2: \$4,146 (EMV of \$573,600) Total: \$6,206 (EMV of \$858,600)                                                                               |
| Price:           | \$1,900,000                                                                                                                                                                               |
| School District: | Watertown – Mayer (District #0111)                                                                                                                                                        |
| Future Guiding:  | Low Density Residential (1.7-3.5 units/acre)                                                                                                                                              |
| Utilities:       | Existing water and sewer lines are located near<br>the southwest border of the Property. Refer to<br>existing water and sewer maps on the<br>subsequent pages for additional information. |