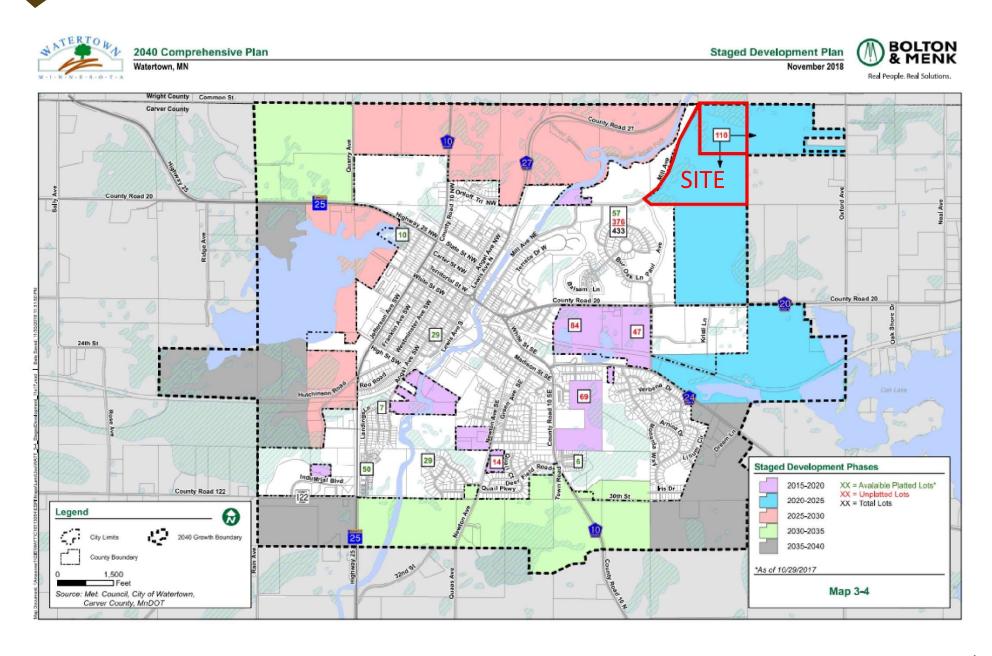

# STAGED DEVELOPMENT PLAN - 2020-2025

# **PROPERTY HIGHLIGHTS**

| Address:         | 1725 Mill Ave NE<br>Watertown Township, MN 55388                                                                                                                                          |
|------------------|-------------------------------------------------------------------------------------------------------------------------------------------------------------------------------------------|
| County:          | Carver                                                                                                                                                                                    |
| Parcel ID:       | Parcel 1: 100030100<br>Parcel 2: 100031000                                                                                                                                                |
| Gross Land Area: | Parcel 1: 41.25 Acres Parcel 2: 79.30 Acres Total: 120.55 Acres                                                                                                                           |
| 2021 Taxes:      | Parcel 1: \$2,060 (EMV of \$285,000) Parcel 2: \$4,146 (EMV of \$573,600) Total: \$6,206 (EMV of \$858,600)                                                                               |
| Price:           | \$1,900,000                                                                                                                                                                               |
| School District: | Watertown – Mayer (District #0111)                                                                                                                                                        |
| Future Guiding:  | Low Density Residential (1.7-3.5 units/acre)                                                                                                                                              |
| Utilities:       | Existing water and sewer lines are located near<br>the southwest border of the Property. Refer to<br>existing water and sewer maps on the<br>subsequent pages for additional information. |