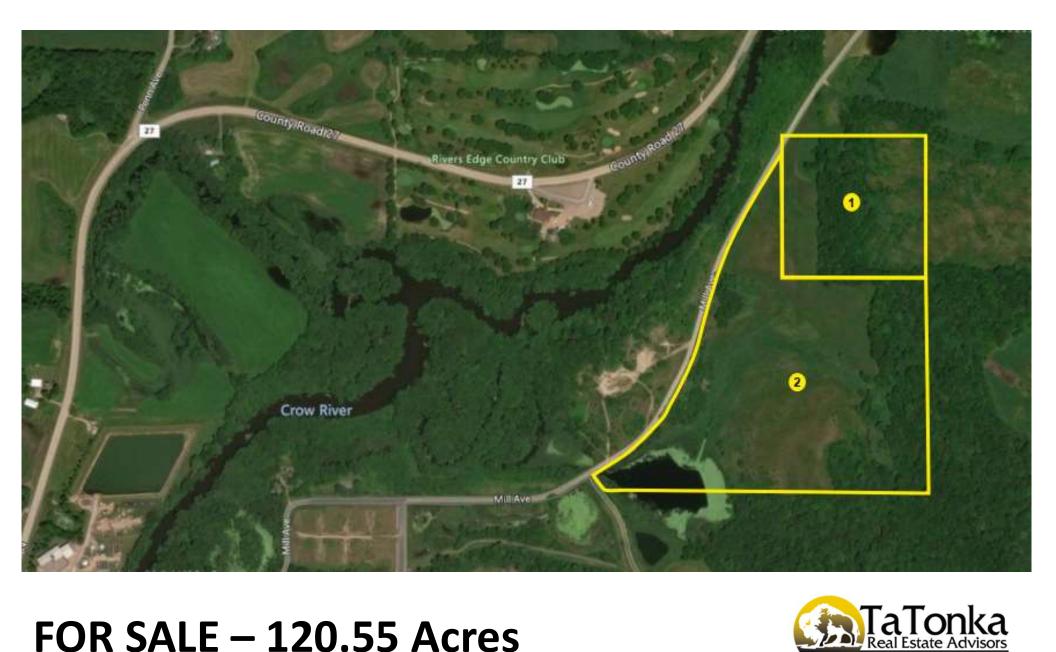

# **FOR SALE – 120.55 Acres**

1725 Mill Avenue NE Watertown Township, MN 55388

**Andrew Chirhart** 612.466.7311 (o) 651.492.2289 (c) achirhart@tatonkare.com

Brad Mateer 612.466.7313 (o) 612.807.0592 (c) bmateer@tatonkare.com

# **PROPERTY HIGHLIGHTS**

| Address:         | 1725 Mill Ave NE<br>Watertown Township, MN 55388                                                                                                                                          |
|------------------|-------------------------------------------------------------------------------------------------------------------------------------------------------------------------------------------|
| County:          | Carver                                                                                                                                                                                    |
| Parcel ID:       | Parcel 1: 100030100<br>Parcel 2: 100031000                                                                                                                                                |
| Gross Land Area: | Parcel 1: 41.25 Acres Parcel 2: 79.30 Acres Total: 120.55 Acres                                                                                                                           |
| 2021 Taxes:      | Parcel 1: \$2,060 (EMV of \$285,000) Parcel 2: \$4,146 (EMV of \$573,600) Total: \$6,206 (EMV of \$858,600)                                                                               |
| Price:           | \$1,900,000                                                                                                                                                                               |
| School District: | Watertown – Mayer (District #0111)                                                                                                                                                        |
| Future Guiding:  | Low Density Residential (1.7-3.5 units/acre)                                                                                                                                              |
| Utilities:       | Existing water and sewer lines are located near<br>the southwest border of the Property. Refer to<br>existing water and sewer maps on the<br>subsequent pages for additional information. |

# **AERIAL VIEW**