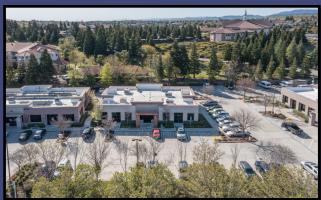

## 4,800 SF, \$2.00 PSF, NNN

- Freestanding building in Professional Business Park.
- Park tenants are primarily health & wellness.
- Ample parking.
- Extensive glass line.
- Convenient to restaurants & retail amenities.
- Near Kaiser & Sutter Hospitals.
- Conveniently located minutes from Hwy 4.
- Shell space with 2 window offices and 5 restrooms.
- Prefer to lease all 4,800 SF to single tenant. Will consider demising to smaller space and leasing to multi-tenants.