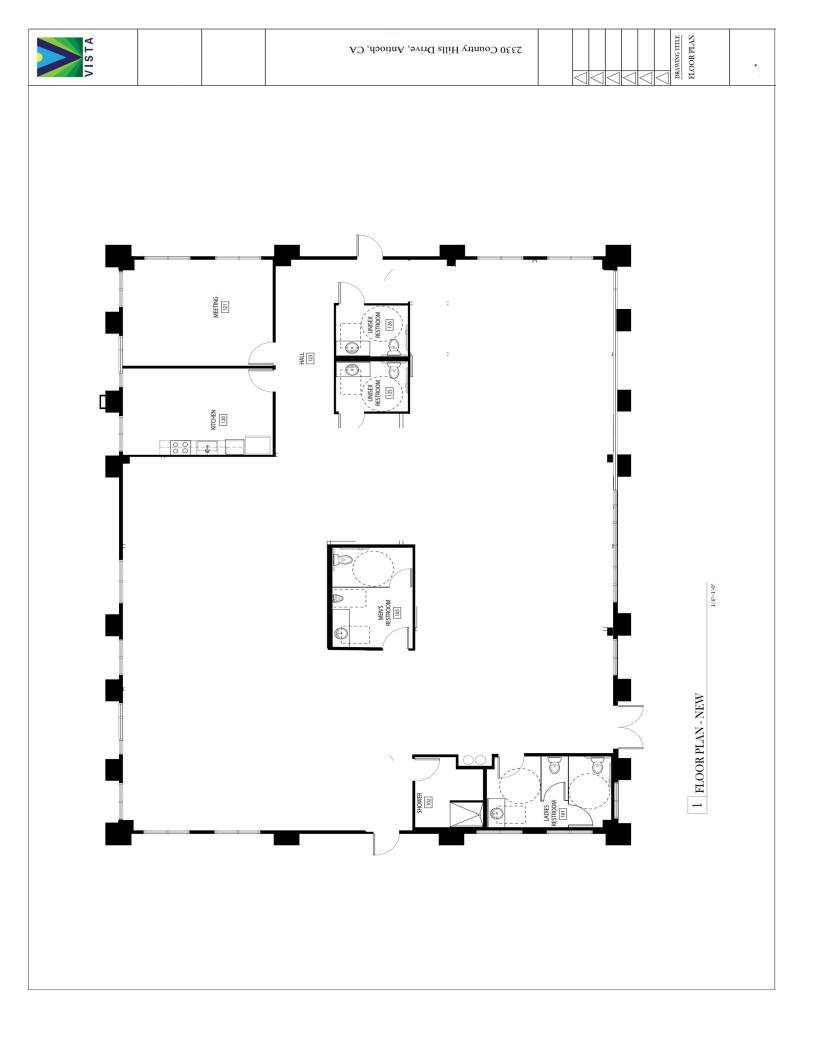

## 4,800 SF, \$2.00 PSF, NNN

- Freestanding building in Professional Business Park.
- Park tenants are primarily health & wellness.
- Ample parking.
- Extensive glass line.
- Convenient to restaurants & retail amenities.
- Near Kaiser & Sutter Hospitals.
- Conveniently located minutes from Hwy 4.
- Shell space with 2 window offices and 5 restrooms.
- Prefer to lease all 4,800 SF to single tenant. Will consider demising to smaller space and leasing to multi-tenants.