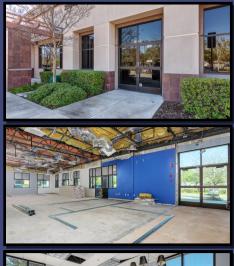

## 4,800 SF, \$2.00 PSF, NNN

- Freestanding building in Professional Business Park.
- Park tenants are primarily health & wellness.
- Ample parking.
- Extensive glass line.
- Convenient to restaurants & retail amenities.
- Near Kaiser & Sutter Hospitals.
- Conveniently located minutes from Hwy 4.
- Shell space with 2 window offices and 5 restrooms.
- Prefer to lease all 4,800 SF to single tenant. Will consider demising to smaller space and leasing to multi-tenants.