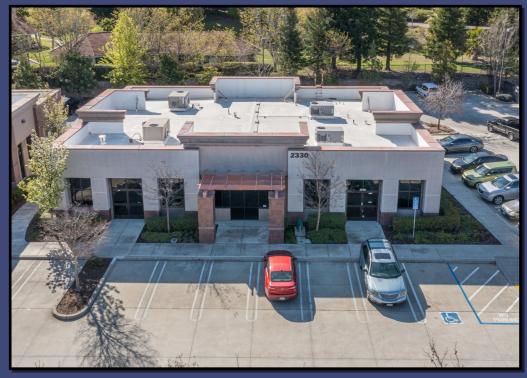

## 2330 Country Hills Drive Antioch, California 94509

## 4,800 SF, \$2.00 PSF, NNN

- Freestanding building in Professional Business Park.
- Park tenants are primarily health & wellness.
- Ample parking.
- Extensive glass line.
- Convenient to restaurants & retail amenities.
- Near Kaiser & Sutter Hospitals.
- Conveniently located minutes from Hwy 4.
- Shell space with 2 window offices and 5 restrooms.
- Prefer to lease all 4,800 SF to single tenant. Will consider demising to smaller space and leasing to multi-tenants.