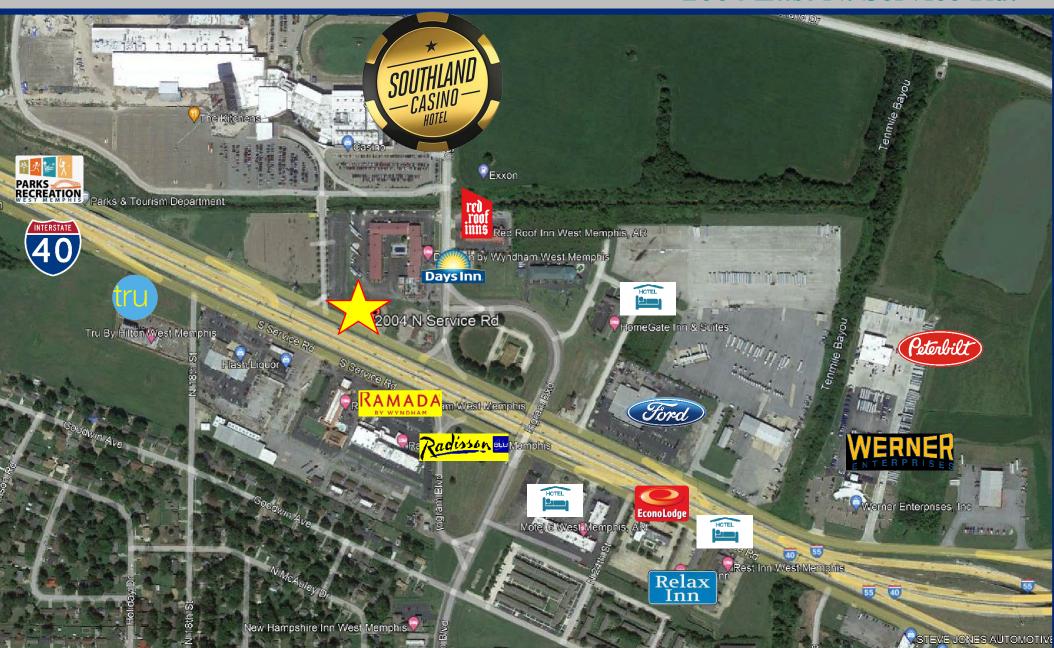

## 2004 East N. Service Rd.

West Memphis, AR 72301

### **Property Highlights:**

- FOR SALE: \$799,000
- Would consider Ground Lease
- Zoned: Commercial
- Near Southland Casino
- Convenient to I-40 and Downtown Memphis
- AVAILABLE FOR LEASING!

### FOR SALE Commercial Vacant Land 2004 East N. Service Rd.