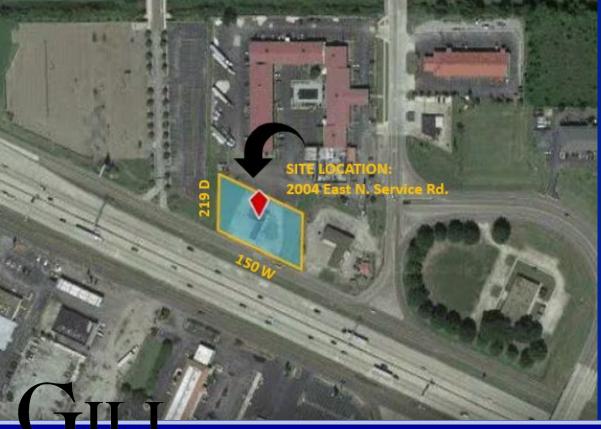

## 2004 East N. Service Rd.

West Memphis, AR 72301

### FOR SALE Commercial Vacant Land 2004 East N. Service Rd.