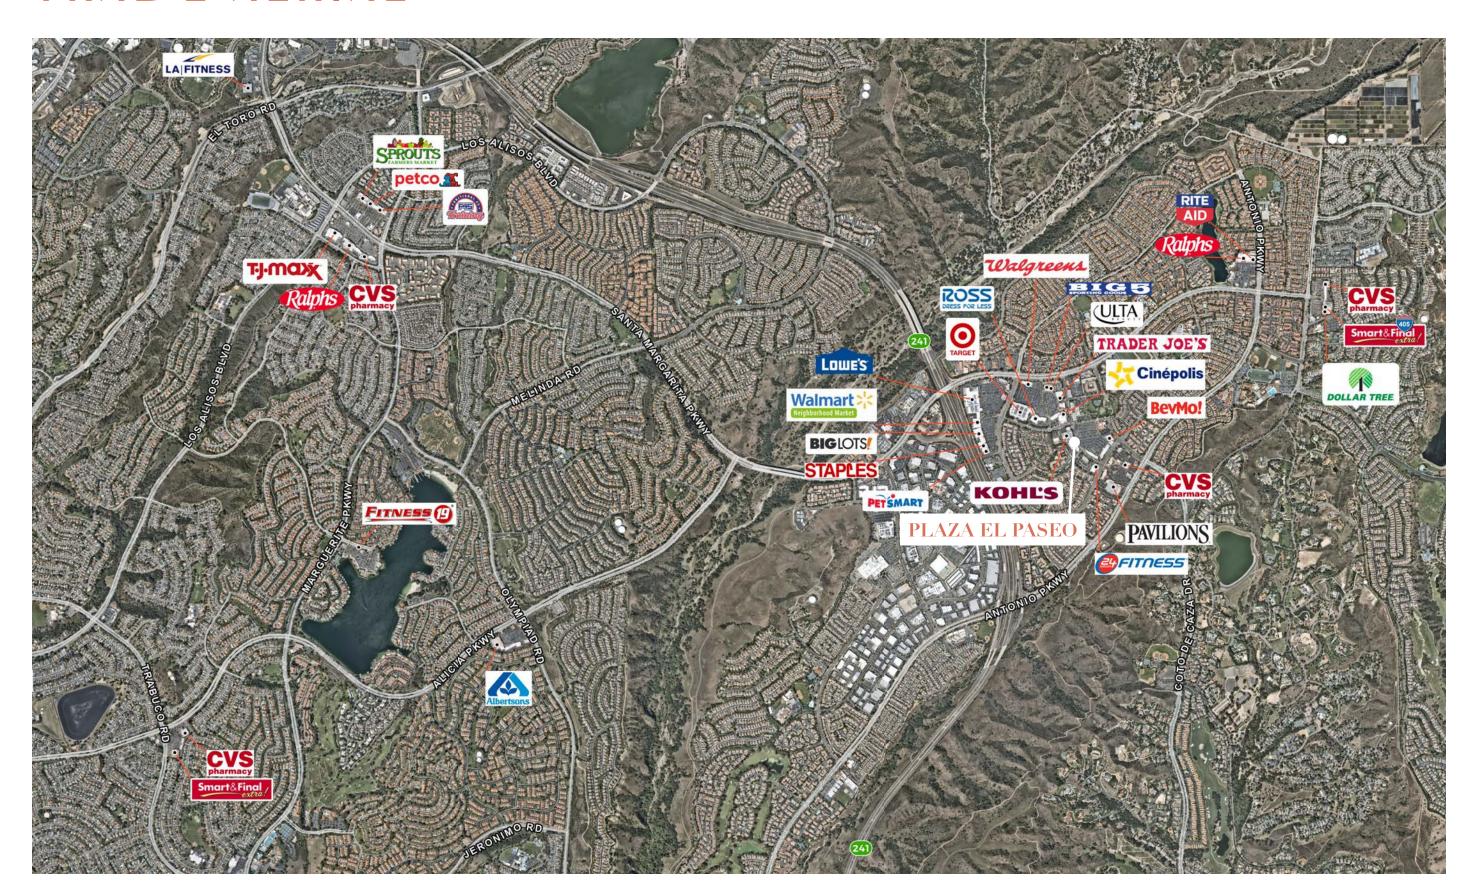

# PROJECT AERIAL

#### PLAZA EL PASEO

Plaza El Paseo is a community center in the heart of Rancho Santa Margarita, an upscale master planned community with strong demographics and high income. The center draws from adjacent cities include Mission Viejo, Lake Forest, and communities of Ladera Ranch and Coto de Caza.

- Conveniently located in Retail corridor and easy access to Highway 241
- Affluent Demographic with Average HH Income \$189,000+ within 3 miles
  - Anchored by Kohls and BevMo
- Nearby tenants include: Target, Walmart, Ross,
  Cineopolis, Trader Joe's, Petsmart and many others