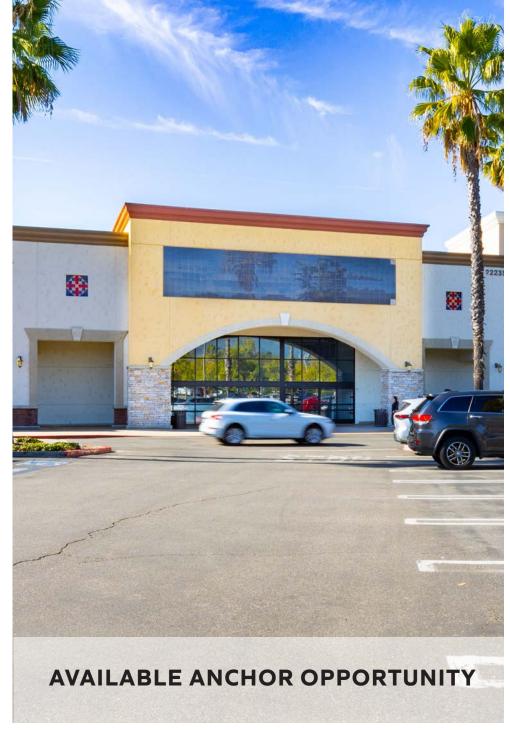

# PLAZA EL PASEO

22205-22372 EL PASEO, RANCHO SANTA MARGARITA, CA 92688

FOR LEASE

ANCHOR SPACE: ±26,991 SF | FORMER RESTAURANT SPACE: 4,621 SF | SHOPS: 1,260 SF & 1,280 SF

#### SITE PLAN & AVAILABILITIES

| BUILDING | SUITE | TENANT                   | SF     |
|----------|-------|--------------------------|--------|
| 22372A   | Α     | Bevmo                    | 7,750  |
| 22372 B  | В     | OC Pet supply            | 7,250  |
| 722352   |       | Wood Ranch BBQ           | 6,517  |
| 22342    | 1     | The Stand                | 4,019  |
| 22342    | G     | CA Rehabilitation        | 2,419  |
| 22342    | F2    | Moono Ramen & Sushi      | 1,480  |
| 22342    | F1    | Devi Rebel               | 3,578  |
| 22342    | E     | US Self Defense          | 1,261  |
| 22342    | D     | Crumbl                   | 1,260  |
| 22342    | С     | Available 2nd Gen Cafe   | 1,260  |
| 22342    | В     | Coldstone                | 1,260  |
| 22342    | Α     | Uncorked                 | 1,234  |
| 22332    |       | Tutto Fresco             | 5,002  |
| 22322    |       | Todo Santos              | 5,500  |
| 21312    | 1     | Rocky Construction Group | 1,533  |
| 21312    | Н     | Quest Diagnostic         | 1,272  |
| 22312    | G     | Chocolate Bliss          | 1,278  |
| 22312    | F     | Red Persimmon Nails      | 1,272  |
| 22312    | E     | Sourdough & Co           | 1,272  |
| 22312    | D     | Anderson Optometty       | 1,187  |
| 22312    | С     | Pure Pilates             | 1,280  |
| 22312    | В     | Available                | 1,280  |
| 22312    | А     | Available                | 4,621  |
| 22245    | С     | Chipotle                 | 2,522  |
| 22245    | В     | Niko Niko Sushi          | 2,005  |
| 22245    | Α     | Pho Oh Tasty             | 2,200  |
| 22235    | В     | Pinot Palette            | 2,500  |
| 22235    | Α     | Available                | 26,991 |
| 22215    |       | Kohls                    |        |
| 22205    | В     | Round Table Pizza        | 2,500  |
| 22205    | Α     | Natraj Indian Bistro     | 2,850  |
|          |       |                          |        |