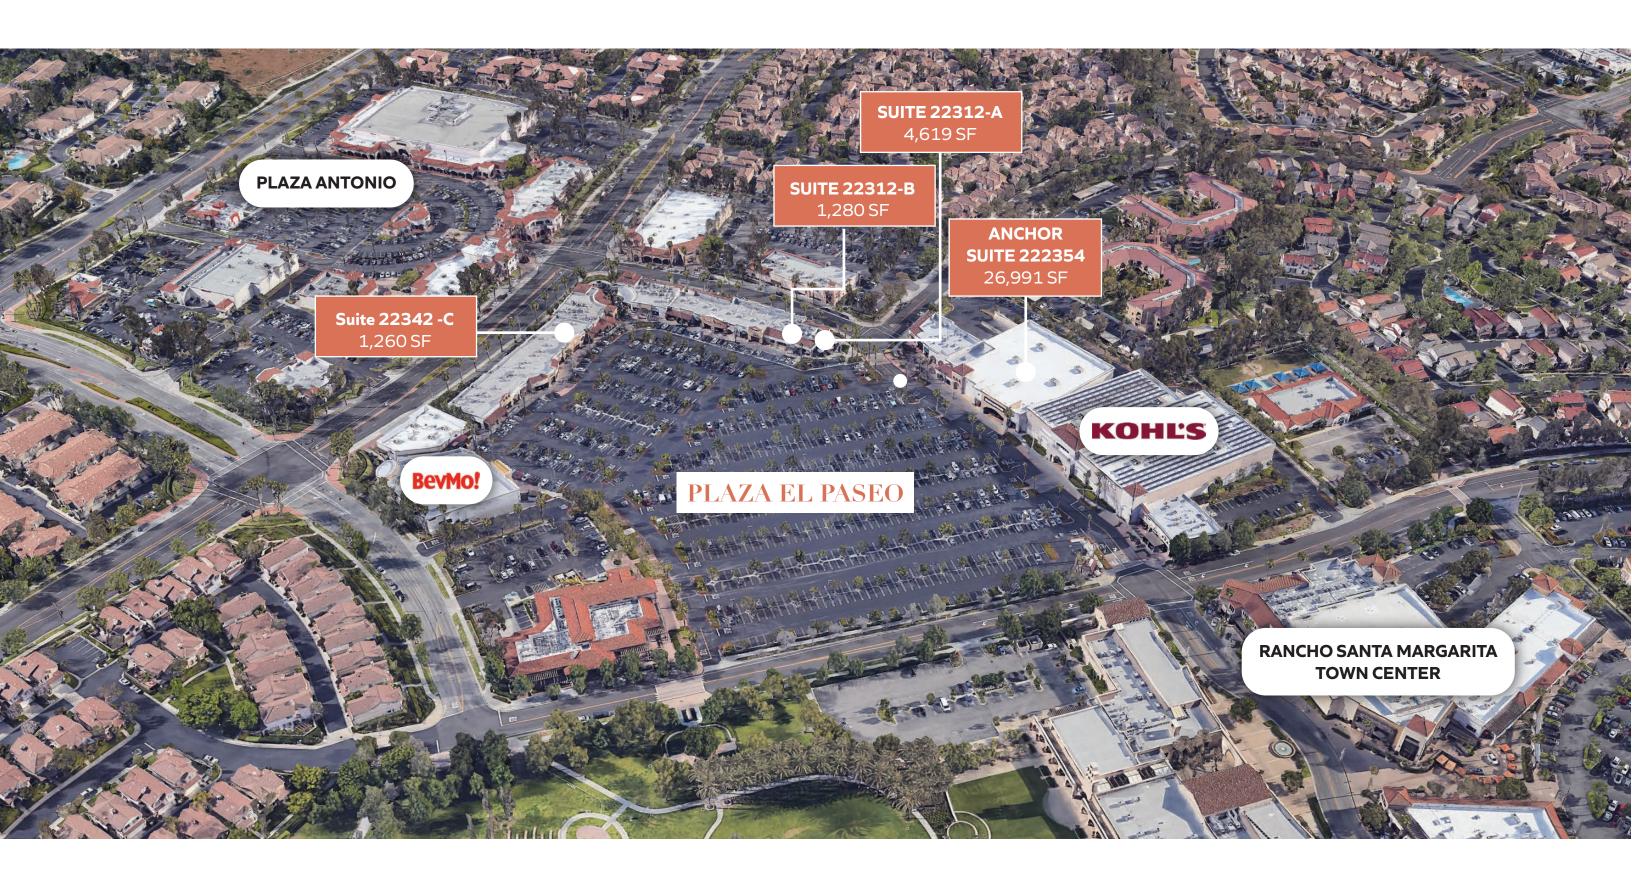

#### SITE PLAN & AVAILABILITIES

| BUILDING | SUITE | TENANT                   | SF     |
|----------|-------|--------------------------|--------|
| 22372A   | Α     | Bevmo                    | 7,750  |
| 22372 B  | В     | OC Pet supply            | 7,250  |
| 722352   |       | Wood Ranch BBQ           | 6,517  |
| 22342    | 1     | The Stand                | 4,019  |
| 22342    | G     | CA Rehabilitation        | 2,419  |
| 22342    | F2    | Moono Ramen & Sushi      | 1,480  |
| 22342    | F1    | Devi Rebel               | 3,578  |
| 22342    | E     | US Self Defense          | 1,261  |
| 22342    | D     | Crumbl                   | 1,260  |
| 22342    | С     | Available 2nd Gen Cafe   | 1,260  |
| 22342    | В     | Coldstone                | 1,260  |
| 22342    | Α     | Uncorked                 | 1,234  |
| 22332    |       | Tutto Fresco             | 5,002  |
| 22322    |       | Todo Santos              | 5,500  |
| 21312    | 1     | Rocky Construction Group | 1,533  |
| 21312    | Н     | Quest Diagnostic         | 1,272  |
| 22312    | G     | Chocolate Bliss          | 1,278  |
| 22312    | F     | Red Persimmon Nails      | 1,272  |
| 22312    | E     | Sourdough & Co           | 1,272  |
| 22312    | D     | Anderson Optometty       | 1,187  |
| 22312    | С     | Pure Pilates             | 1,280  |
| 22312    | В     | Available                | 1,280  |
| 22312    | А     | Available                | 4,621  |
| 22245    | С     | Chipotle                 | 2,522  |
| 22245    | В     | Niko Niko Sushi          | 2,005  |
| 22245    | Α     | Pho Oh Tasty             | 2,200  |
| 22235    | В     | Pinot Palette            | 2,500  |
| 22235    | Α     | Available                | 26,991 |
| 22215    |       | Kohls                    |        |
| 22205    | В     | Round Table Pizza        | 2,500  |
| 22205    | Α     | Natraj Indian Bistro     | 2,850  |
|          |       |                          |        |