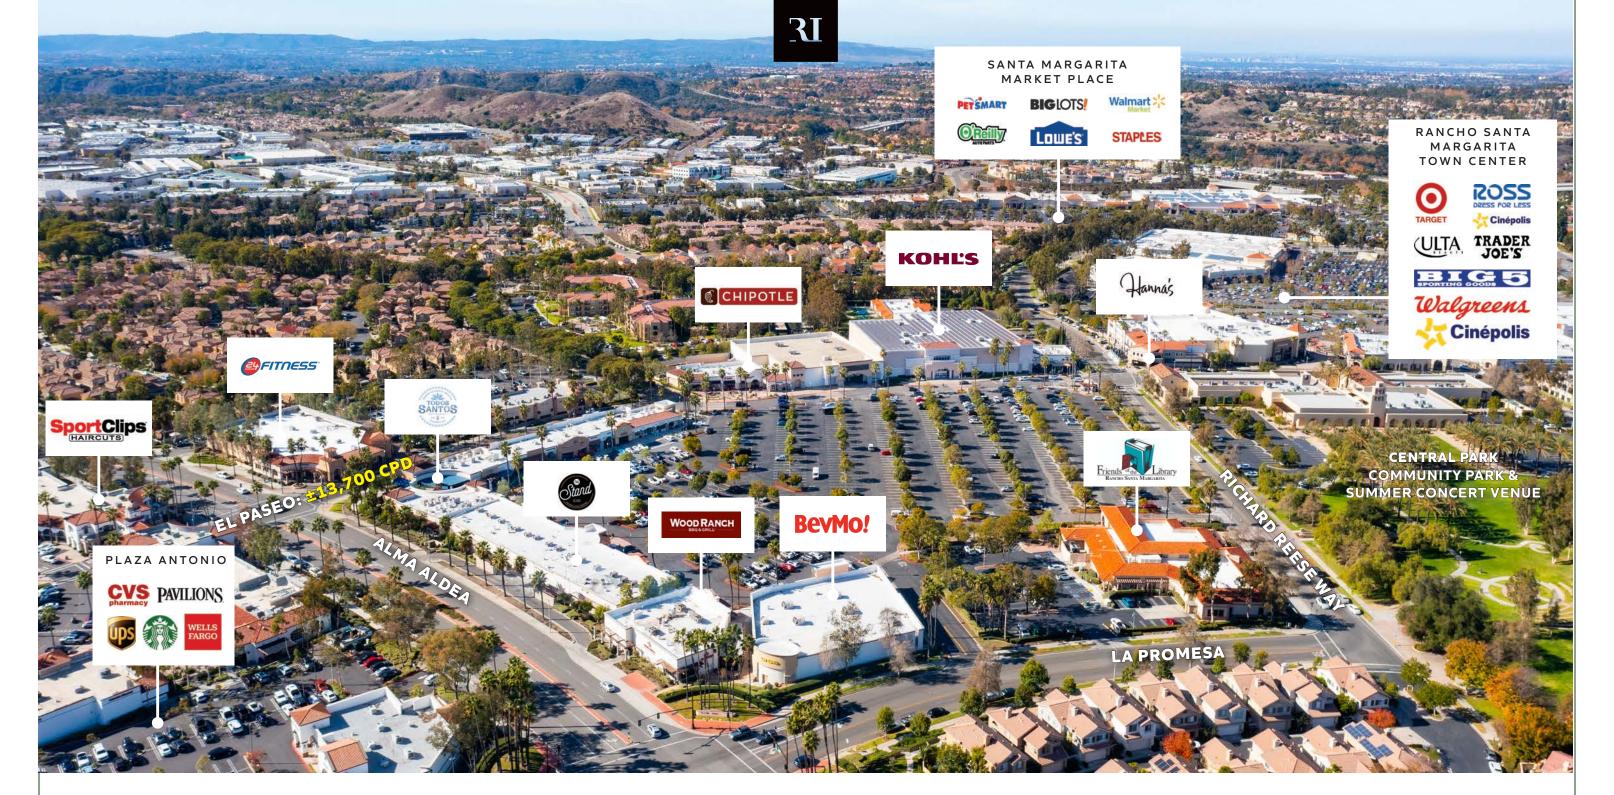

# PROJECT AERIAL

- Conveniently located in Retail corridor and easy access to Highway 241
- Affluent Demographic with Average HH Income \$189,000+ within 3 miles
  - Anchored by Kohls and BevMo
- Nearby tenants include: Target, Walmart, Ross,
  Cineopolis, Trader Joe's, Petsmart and many others