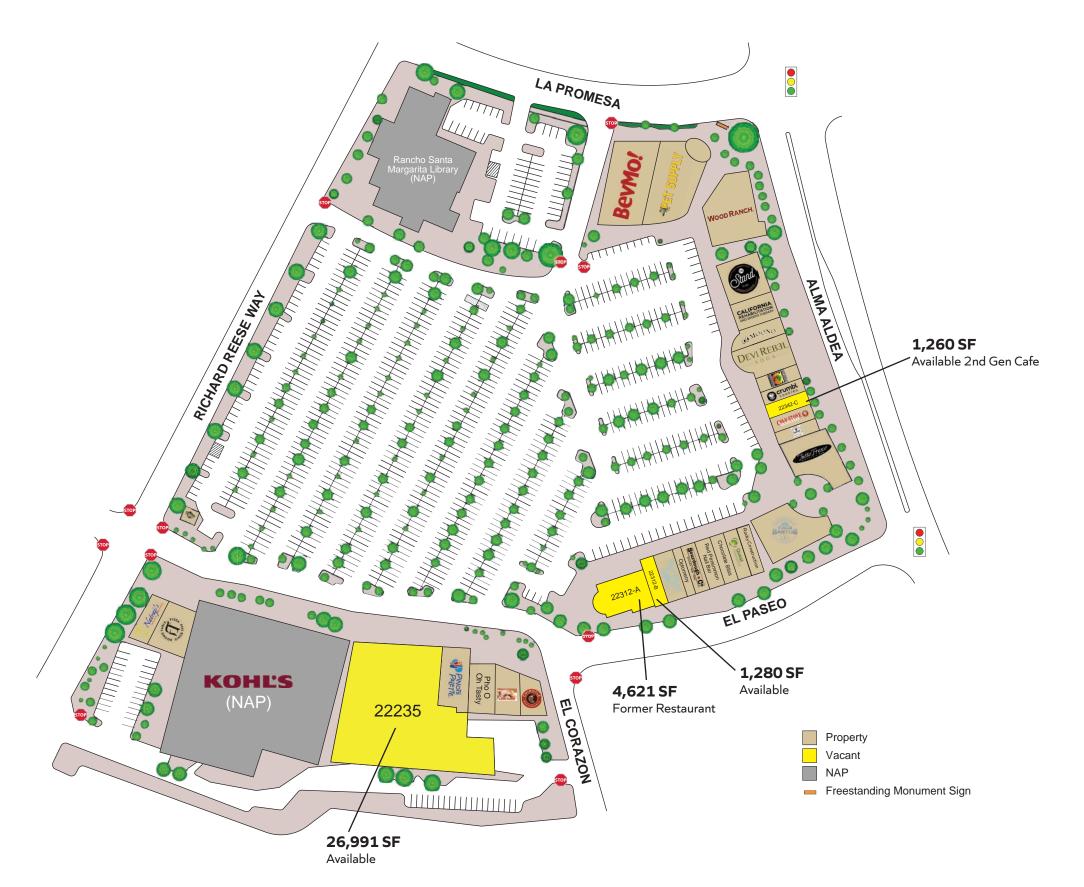

#### SITE PLAN & AVAILABILITIES

| BUILDING | SUITE | TENANT                   | SF     |
|----------|-------|--------------------------|--------|
| 22372A   | Α     | Bevmo                    | 7,750  |
| 22372 B  | В     | OC Pet supply            | 7,250  |
| 722352   |       | Wood Ranch BBQ           | 6,517  |
| 22342    | 1     | The Stand                | 4,019  |
| 22342    | G     | CA Rehabilitation        | 2,419  |
| 22342    | F2    | Moono Ramen & Sushi      | 1,480  |
| 22342    | F1    | Devi Rebel               | 3,578  |
| 22342    | E     | US Self Defense          | 1,261  |
| 22342    | D     | Crumbl                   | 1,260  |
| 22342    | С     | Available 2nd Gen Cafe   | 1,260  |
| 22342    | В     | Coldstone                | 1,260  |
| 22342    | Α     | Uncorked                 | 1,234  |
| 22332    |       | Tutto Fresco             | 5,002  |
| 22322    |       | Todo Santos              | 5,500  |
| 21312    | 1     | Rocky Construction Group | 1,533  |
| 21312    | Н     | Quest Diagnostic         | 1,272  |
| 22312    | G     | Chocolate Bliss          | 1,278  |
| 22312    | F     | Red Persimmon Nails      | 1,272  |
| 22312    | E     | Sourdough & Co           | 1,272  |
| 22312    | D     | Anderson Optometty       | 1,187  |
| 22312    | С     | Pure Pilates             | 1,280  |
| 22312    | В     | Available                | 1,280  |
| 22312    | А     | Available                | 4,621  |
| 22245    | С     | Chipotle                 | 2,522  |
| 22245    | В     | Niko Niko Sushi          | 2,005  |
| 22245    | Α     | Pho Oh Tasty             | 2,200  |
| 22235    | В     | Pinot Palette            | 2,500  |
| 22235    | Α     | Available                | 26,991 |
| 22215    |       | Kohls                    |        |
| 22205    | В     | Round Table Pizza        | 2,500  |
| 22205    | Α     | Natraj Indian Bistro     | 2,850  |
|          |       |                          |        |