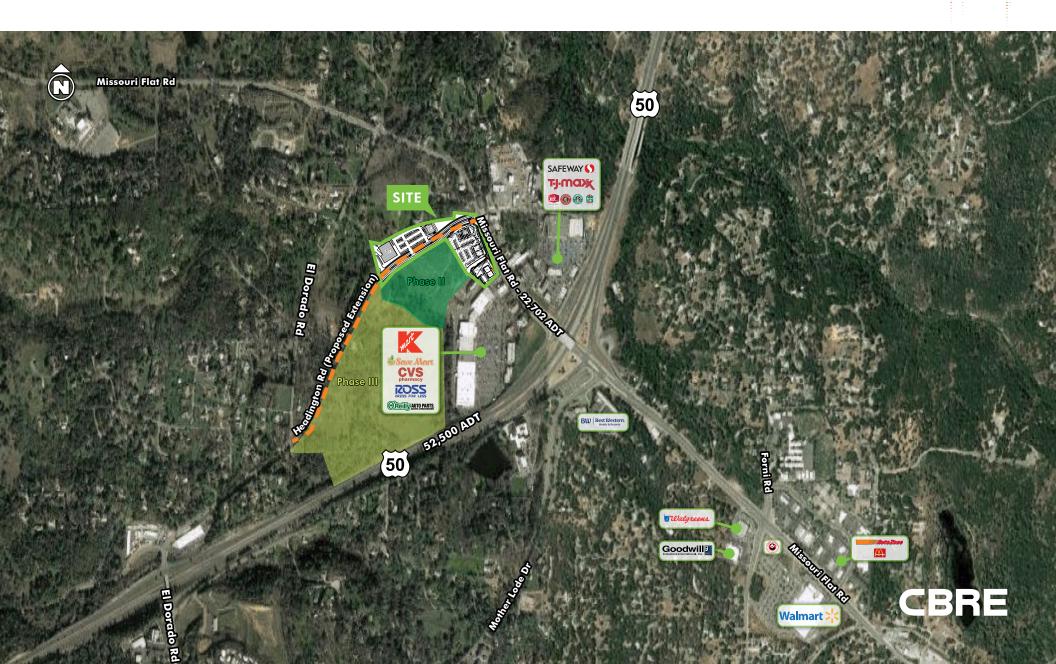

### PROPERTY FEATURES

- + Pad and Shop Space available
- + A ±58-acre planned Retail Community Center with a vineyard look and feel, and entertainment component
- + Located at the Missouri Flat Road interchange of Highway 50
- + Strong retail corridor serving a large trade area
- + Excellent access via four curb-cuts and two signals; plenty of parking
- + Significant tourist activity due to its proximity to Highway 50, Lake Tahoe, El Dorado National Forest, El Dorado Wineries, Apple Hill Orchards and Christmas Tree Farms

### **Population**

| 3-mile radius                      | 21,772     |
|------------------------------------|------------|
| 5-mile radius                      | 34,257     |
| Trade Area                         | 68,875     |
| Average Household Income           |            |
| 3-mile radius                      | \$78,331   |
| 5-mile radius                      | \$86,109   |
| Trade Area                         | \$87,460   |
| Median Household Income            |            |
| 3-mile radius                      | \$58,643   |
| 5-mile radius                      | \$61,082   |
| Trade Area                         | \$63,973   |
| Daytime Employment (3-mile radius) |            |
| Employees                          | 15,319     |
| Source: Esri                       |            |
| Traffic Counts                     |            |
| Highway 50                         | 52,500 ADT |
| Highway 49                         | 15,000 ADT |
| Missouri Flat Road                 | 22,702 ADT |
|                                    |            |