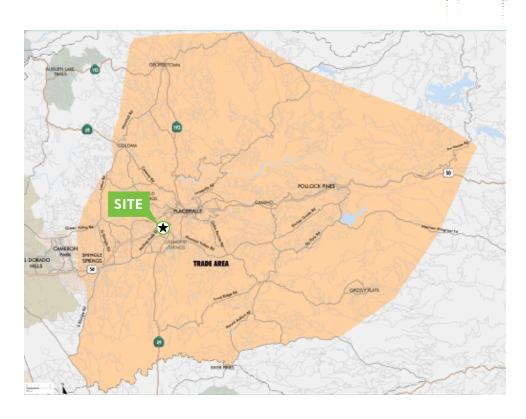

### **Population**

| 3-mile radius                      | 21,772     |
|------------------------------------|------------|
| 5-mile radius                      | 34,257     |
| Trade Area                         | 68,875     |
| Average Household Income           |            |
| 3-mile radius                      | \$78,331   |
| 5-mile radius                      | \$86,109   |
| Trade Area                         | \$87,460   |
| Median Household Income            |            |
| 3-mile radius                      | \$58,643   |
| 5-mile radius                      | \$61,082   |
| Trade Area                         | \$63,973   |
| Daytime Employment (3-mile radius) |            |
| Employees                          | 15,319     |
| Source: Esri                       |            |
| Traffic Counts                     |            |
| Highway 50                         | 52,500 ADT |
| Highway 49                         | 15,000 ADT |
| Missouri Flat Road                 | 22,702 ADT |
|                                    |            |