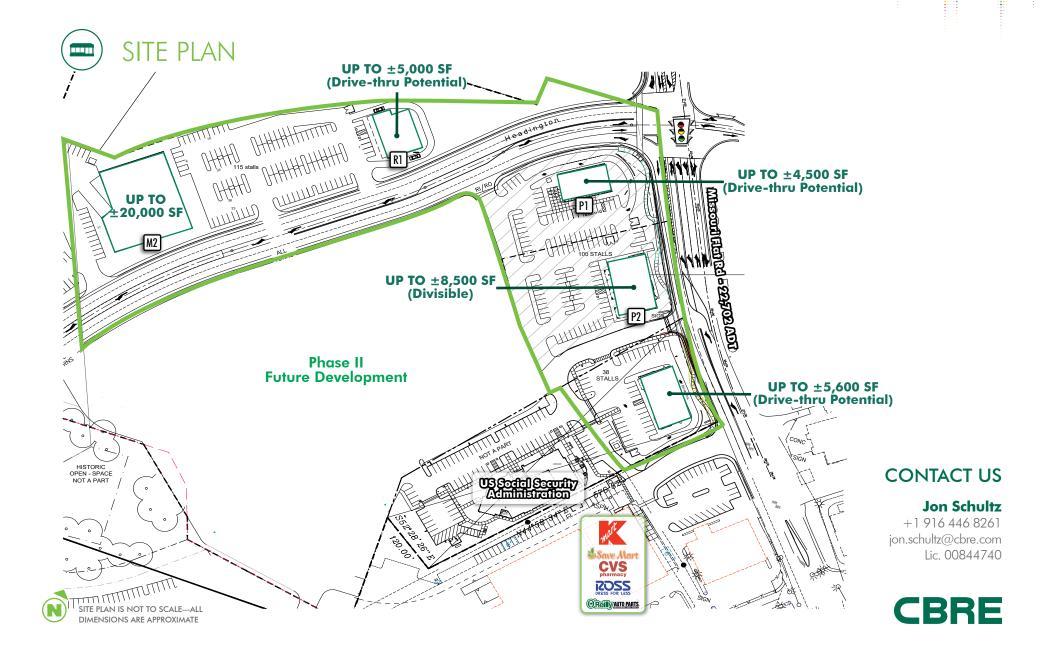

### PROPERTY FEATURES

- + Pad and Shop Space available
- + A ±58-acre planned Retail Community Center with a vineyard look and feel, and entertainment component
- + Located at the Missouri Flat Road interchange of Highway 50
- + Strong retail corridor serving a large trade area
- + Excellent access via four curb-cuts and two signals; plenty of parking
- + Significant tourist activity due to its proximity to Highway 50, Lake Tahoe, El Dorado National Forest, El Dorado Wineries, Apple Hill Orchards and Christmas Tree Farms