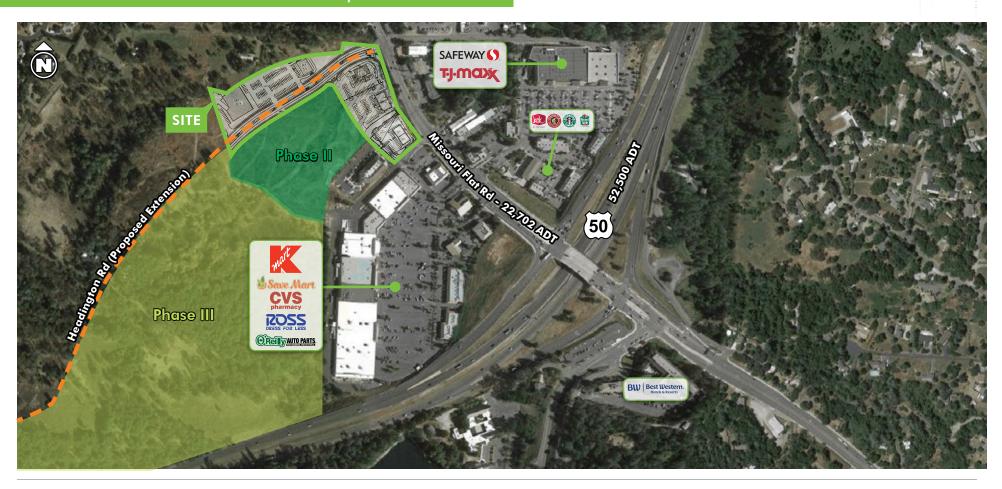

### PROPERTY FEATURES

- + Pad and Shop Space available
- + A ±58-acre planned Retail Community Center with a vineyard look and feel, and entertainment component
- + Located at the Missouri Flat Road interchange of Highway 50
- + Strong retail corridor serving a large trade area
- + Excellent access via four curb-cuts and two signals; plenty of parking
- + Significant tourist activity due to its proximity to Highway 50, Lake Tahoe, El Dorado National Forest, El Dorado Wineries, Apple Hill Orchards and Christmas Tree Farms