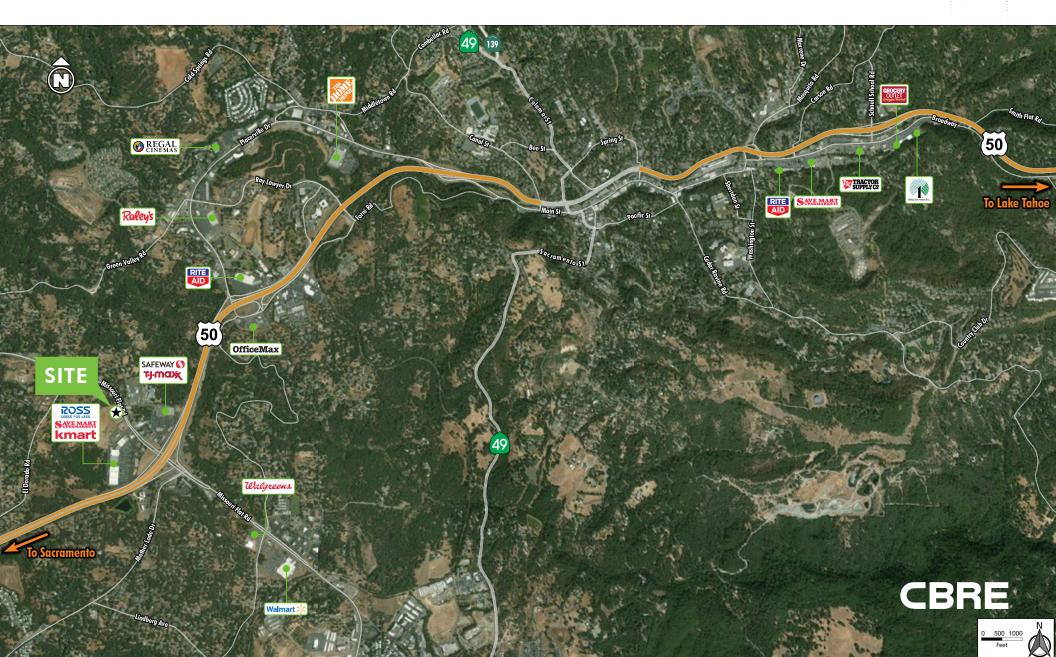

### ABOUT PLACERVILLE EL DORADO COUNTY, CA

The City of Placerville is centrally located between Sacramento—the State capitol—and South Lake Tahoe, world-famous recreation area. Accessibility to Placerville is via State Highway 49 and U.S. Highway 50, along one of the most traveled corridors in California.

Placerville is the County seat and the center of financial, commercial, civic and Government activity for El Dorado County.