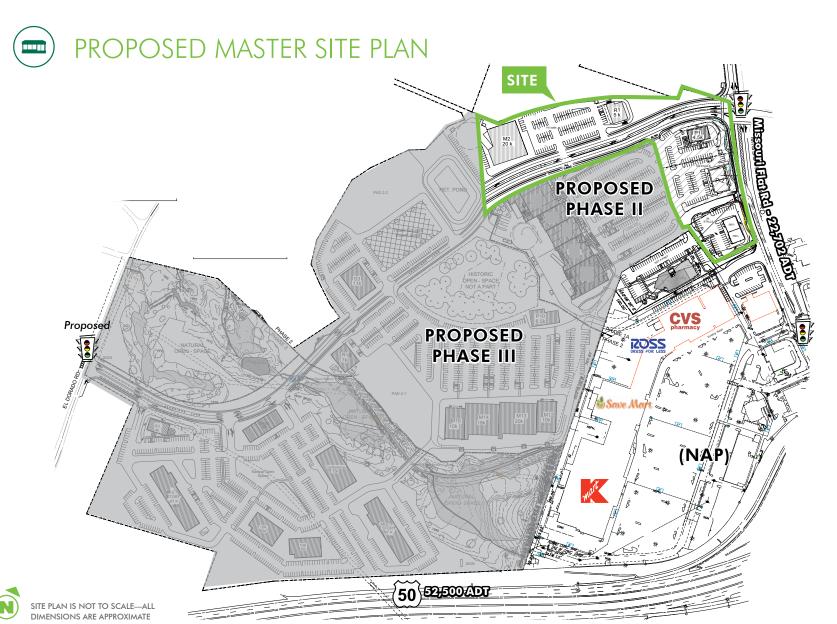

### PROPERTY FEATURES

- + Pad and Shop Space available
- + A ±58-acre planned Retail Community Center with a vineyard look and feel, and entertainment component
- + Located at the Missouri Flat Road interchange of Highway 50
- + Strong retail corridor serving a large trade area
- + Excellent access via four curb-cuts and two signals; plenty of parking
- + Significant tourist activity due to its proximity to Highway 50, Lake Tahoe, El Dorado National Forest, El Dorado Wineries, Apple Hill Orchards and Christmas Tree Farms