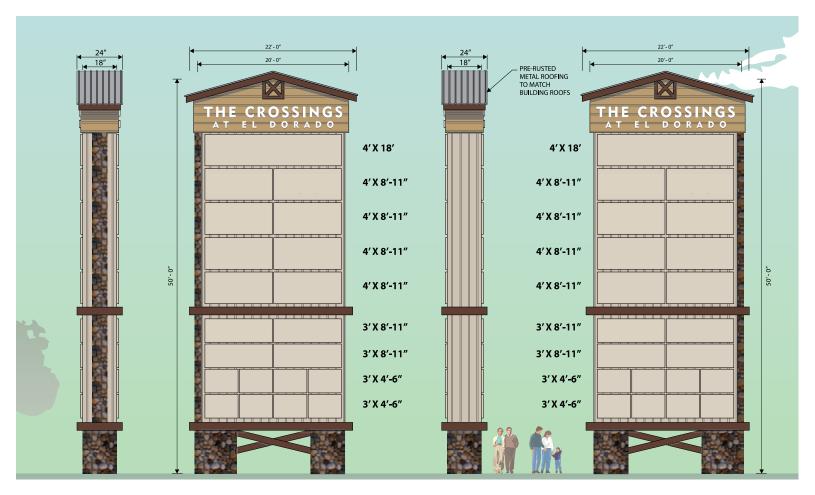

DORADO COUNTY, CA

The City of Placerville is centrally located between Sacramento—the State capitol—and South Lake Tahoe, world-famous recreation area. Accessibility to Placerville is via State Highway 49 and U.S. Highway 50, along one of the most traveled corridors in California.

Placerville is the County seat and the center of financial, commercial, civic and Government activity for El Dorado County.



# Crossings at El Dorado

NWQ HIGHWAY 50 & MISSOURI FLAT ROAD, PLACERVILLE, CA 95667





# Crossings at El Dorado

NWQ HIGHWAY 50 & MISSOURI FLAT ROAD, PLACERVILLE, CA 95667





### **CONTACT US**

### Jon Schultz

+1 916 446 8261 jon.schultz@cbre.com Lic. 00844740



# Crossings at El Dorado

NWQ HIGHWAY 50 & MISSOURI FLAT ROAD, PLACERVILLE, CA 95667





## PROPOSED 50' PYLON SIGN



### **CONTACT US**

#### **Jon Schultz**

+1 916 446 8261 jon.schultz@cbre.com Lic. 00844740



# Crossings at El Dorado

NWQ HIGHWAY 50 & MISSOURI FLAT ROAD, PLACERVILLE, CA 95667





# Crossings at El Dorado

NWQ HIGHWAY 50 & MISSOURI FLAT ROAD, PLACERVILLE, CA 95667