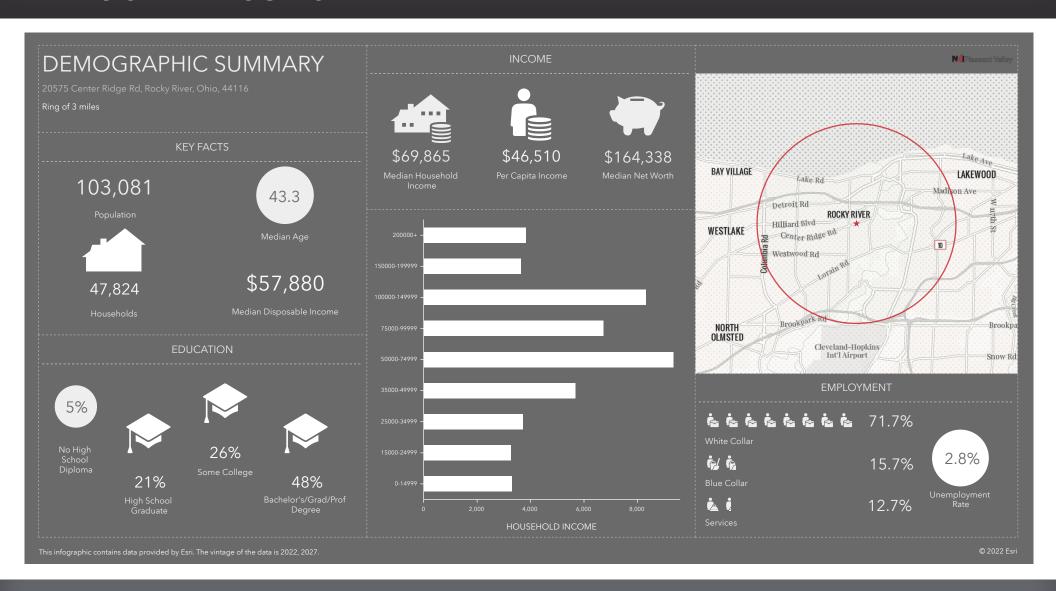

OR ANY HAZARDS CONTAINED THEREIN ARE ANY TO BE IMPLIED.

6060 Rockside Woods Blvd., Suite 402 Independence, Ohio 44131 +1 216 831 3310



### REDEVELOPMENT OPPORTUNITY



NO WARRANTY OR REPRESENTATION, EXPRESS OR IMPLIED, IS MADE AS TO THE ACCURACY OF THE INFORMATION CONTAINED HEREIN, AND THE SAME IS SUBMITTED SUBJECT TO ERRORS, OMISSIONS, CHANGE OF PRICE, RENTAL OR OTHER CONDITIONS, PRIOR SALE, LEASE OR FINANCING, OR WITHDRAWAL WITHOUT NOTICE, AND OF ANY SPECIAL LISTING CONDITIONS IMPOSED BY OUR PRINCIPALS NO WARRANTIES OR REPRESENTATIONS ARE MADE AS TO THE CONDITION OF THE PROPERTY OR ANY HAZARDS CONTAINED THEREIN ARE ANY TO BE IMPLIED.

6060 Rockside Woods Blvd., Suite 402 Independence, Ohio 44131 +1 216 831 3310

naipvc.com

#### **DEMOGRAPHICS - 1 MILE**



### DEMOGRAPHICS - 3 MILE



### DEMOGRAPHICS - 5 MILE