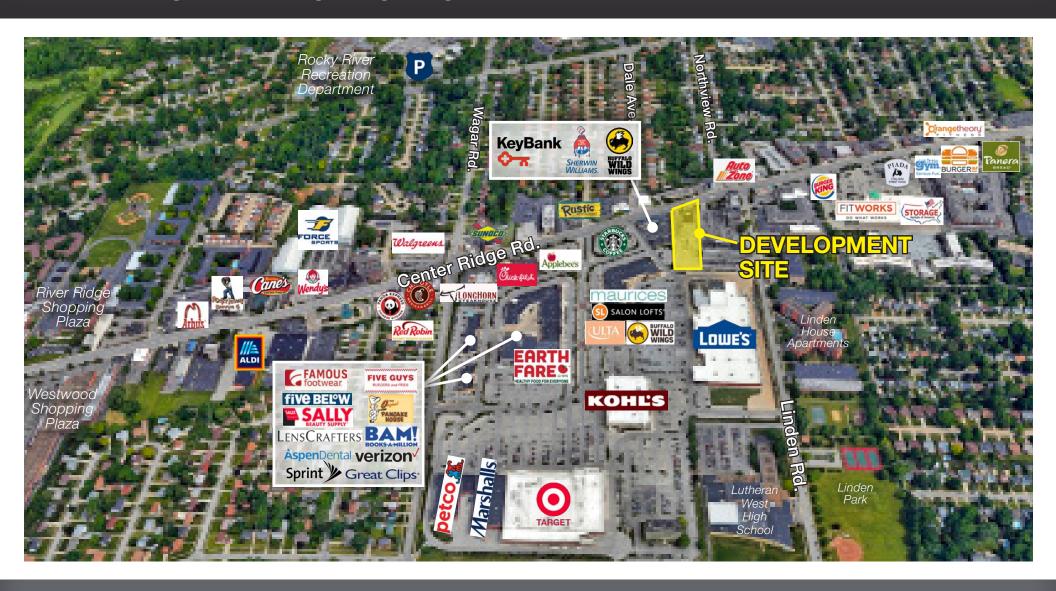

### WESTGATE 1.53 AC REDEVELOPMENT SITE

- 150' Center Ridge Road frontage
- Rare, highly desirable 1.53 AC site zoned OB1 OFFICE/MX MIXED USE OVERLAY AVAILABLE and located directly adjacent to Westgate Shopping Center
- Signalized via easement to Linden Road and also via Westgate Shopping Center
- Affluent, highly-desirable demographics with significant recent retail redevelopment along Center Ridge Road
- Existing 5-story, multi-tenant Class C office/medical building featuring flexible/short-term rental agreements offering excellent in-place, temporary rental revenue
- Center Ridge Road Master Plan fully approved
- Traffic Counts: 15,450 VPD on Center Ridge, 13,050 VPD on Linden Rd. and 15,712 VPD on W 210th St.