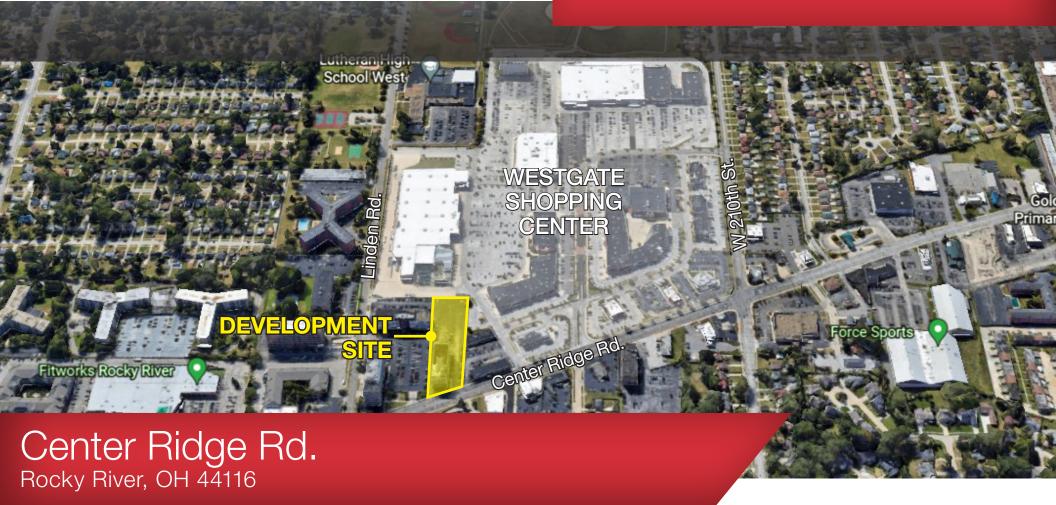

### WESTGATE 1.53 AC REDEVELOPMENT SITE

- 150' Center Ridge Road frontage
- Rare, highly desirable 1.53 AC site zoned OB1 OFFICE/MX MIXED USE OVERLAY AVAILABLE and located directly adjacent to Westgate Shopping Center
- Signalized via easement to Linden Road and also via Westgate Shopping Center
- Affluent, highly-desirable demographics with significant recent retail redevelopment along Center Ridge Road
- Existing 5-story, multi-tenant Class C office/medical building featuring flexible/short-term rental agreements offering excellent in-place, temporary rental revenue
- Center Ridge Road Master Plan fully approved
- Traffic Counts: 15,450 VPD on Center Ridge, 13,050 VPD on Linden Rd. and 15,712 VPD on W 210th St.