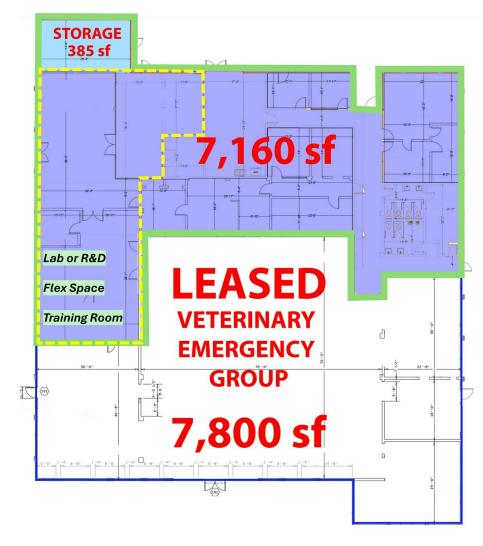

### LEASE DESCRIPTION

4th Street North (St Pete (Completely Renovated Professional or Medical Office)

The 15,348 SF Gateway building, having undergone an extensive renovation, includes **7,100SF** of pristine and modern office space ready for immediate occupancy. Riviera Landing is perfectly tailored to accommodate a myriad of professional needs.

The natural light, modern furnishings, and high ceilings welcome patrons to your business.

The space includes a mix of large and medium size office suites, a state of the art conference room, break-area/kitchen, collaborative office spaces, and several modern executive offices. In addition to a flexible office configuration, the space also includes a pristine laboratory, complete with medical grade flooring, ample power, back-up generator, and a host of other upgrades.

### **PROPERTY HIGHLIGHTS**

- Large office suites
- Pristine lab space (medical, R&D, training room, flex space)
- Modern office furnishings (negotiable)
- Ample parking for tenants and visitors
- · Flexible floor plan to suit various business needs
- · High visibility corridor, access to major transportation routes

### **OFFERING SUMMARY**

Lease Rate:

\$20.00 SF/yr (NNN)

Available SF:

7,160 SF

We obtained the information above from sources we believe to be reliable. However, we have not verified its accuracy and make no guarantee, warranty or representation about it. It is submitted subject to the possibility of errors, omissions, change of price, rental or other conditions, prior sale, lease or financing, or withdrawal without notice. We include projections, opinions, assumptions or estimates for example only, and they may not represent current or future performance of the property. You and your tax and legal advisors should conduct your own investigation of the property and

### **PROPERTY DETAILS**

Building Size: 15,348 SF
Available SF: 7,160 SF
Lot Size: 1.58 Acres
Market: Tampa Bay
Submarket: Saint Petersburg
Traffic Count: 39,000