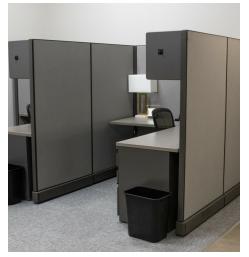

The natural light, modern furnishings, and high ceilings welcome patrons to your business.

The space includes a mix of large and medium size office suites, a state of the art conference room, break-area/kitchen, collaborative office spaces, and several modern executive offices. In addition to a flexible office configuration, the space also includes a pristine laboratory, complete with medical grade flooring, ample power, back-up generator, and a host of other upgrades.

### **PROPERTY HIGHLIGHTS**

- Large office suites
- Pristine lab space (medical, R&D, training room, flex space)
- Modern office furnishings (negotiable)
- Ample parking for tenants and visitors
- · Flexible floor plan to suit various business needs
- · High visibility corridor, access to major transportation routes