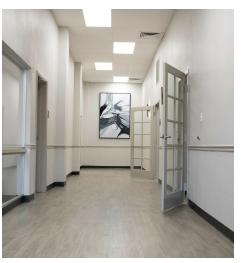

The natural light, modern furnishings, and high ceilings welcome patrons to your business.

The space includes a mix of large and medium size office suites, a state of the art conference room, break-area/kitchen, collaborative office spaces, and several modern executive offices. In addition to a flexible office configuration, the space also includes a pristine laboratory, complete with medical grade flooring, ample power, back-up generator, and a host of other upgrades.

### **PROPERTY HIGHLIGHTS**

- Large office suites
- Pristine lab space (medical, R&D, training room, flex space)
- Modern office furnishings (negotiable)
- Ample parking for tenants and visitors
- · Flexible floor plan to suit various business needs
- · High visibility corridor, access to major transportation routes