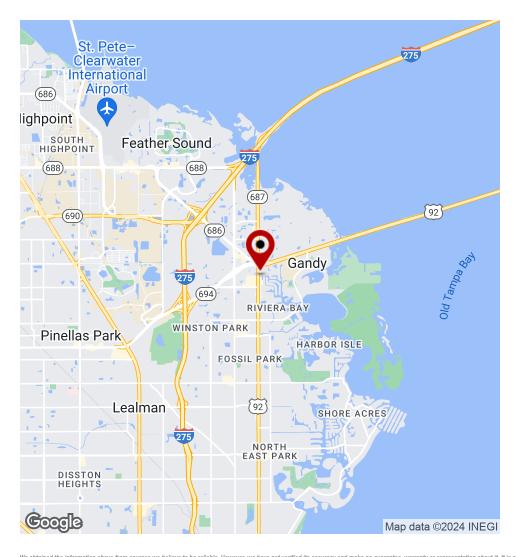

### **LOCATION OVERVIEW**

The superb location on the corner of 4th Street North at the end of Koger Blvd North is considered the #1 commercial corridor in St. Pete, prime for recruiting employees throughout Tampa Bay.

Just a block off Gandy Blvd, the property is on the east side of 4th Street North, and caps one of St. Pete's major north-south corridors, dubbed the "the Gateway area" due to its proximity to Tampa. The property is in a high-traffic corridor that is accessible to commuters from Tampa and St. Pete.

Riviera Landing is ideally situated just 10 min from Westshore Marina District, 20 minutes from the heart of Downtown Tampa and less than 15 minutes from Downtown St. Pete. Nearly 1.5 million Tampa Bay residents can access the Gateway by driving 30 minutes or less.