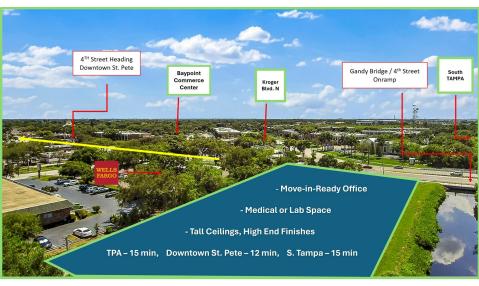

### **LOCATION OVERVIEW**

The superb location on the corner of 4th Street North at the end of Koger Blvd North is considered the #1 commercial corridor in St. Pete, prime for recruiting employees throughout Tampa Bay.

Just a block off Gandy Blvd, the property is on the east side of 4th Street North, and caps one of St. Pete's major north-south corridors, dubbed the "the Gateway area" due to its proximity to Tampa. The property is in a high-traffic corridor that is accessible to commuters from Tampa and St. Pete.

The Gateway area supports more than 2,700 businesses and 60,000 employees. This includes hosting the region's top employers including Raymond James Financial, Home Shopping Network, Power Design, and Jabil.

Riviera Landing is ideally situated just 10 min from Westshore Marina District, 20 minutes from the heart of Downtown Tampa and less than 15 minutes from Downtown St. Pete. Nearly 1.5 million Tampa Bay residents can access the Gateway by driving 30 minutes or less.