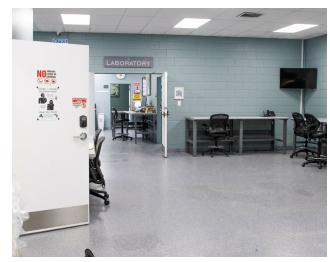

The natural light, modern furnishings, and high ceilings welcome patrons to your business.

The space includes a mix of large and medium size office suites, a state of the art conference room, break-area/kitchen, collaborative office spaces, and several modern executive offices. In addition to a flexible office configuration, the space also includes a pristine laboratory, complete with medical grade flooring, ample power, back-up generator, and a host of other upgrades.

### **PROPERTY HIGHLIGHTS**

- Large office suites
- Pristine lab space (medical, R&D, training room, flex space)
- Modern office furnishings (negotiable)
- Ample parking for tenants and visitors
- · Flexible floor plan to suit various business needs
- · High visibility corridor, access to major transportation routes