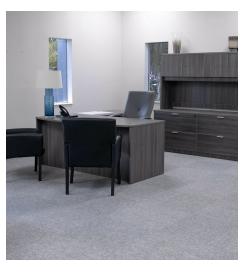

### LEASE DESCRIPTION

4th Street North (St Pete (Completely Renovated Professional or Medical Office)

The 15,348 SF Gateway building, having undergone an extensive renovation, includes **7,100SF** of pristine and modern office space ready for immediate occupancy. Riviera Landing is perfectly tailored to accommodate a myriad of professional needs.

The natural light, modern furnishings, and high ceilings welcome patrons to your business.

The space includes a mix of large and medium size office suites, a state of the art conference room, break-area/kitchen, collaborative office spaces, and several modern executive offices. In addition to a flexible office configuration, the space also includes a pristine laboratory, complete with medical grade flooring, ample power, back-up generator, and a host of other upgrades.