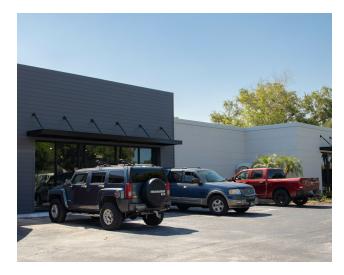

## RIVIERA LANDING

9675 4th Street North, Saint Petersburg, FL 33702

### LEASE DESCRIPTION

4th Street North (St Pete (Completely Renovated Professional or Medical Office)

The 15,348 SF Gateway building, having undergone an extensive renovation, includes **7,100SF** of pristine and modern office space ready for immediate occupancy. Riviera Landing is perfectly tailored to accommodate a myriad of professional needs.