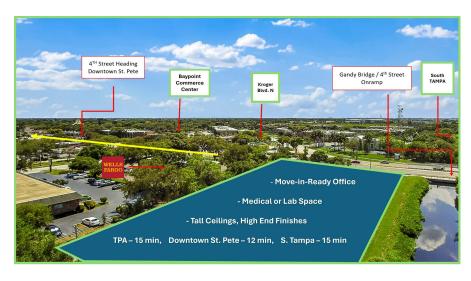

### **LOCATION OVERVIEW**

The superb location on the corner of 4th Street North at the end of Koger Blvd North is considered the #1 commercial corridor in St. Pete, prime for recruiting employees throughout Tampa Bay.

Just a block off Gandy Blvd, the property is on the east side of 4th Street North, and caps one of St. Pete's major north-south corridors, dubbed the "the Gateway area" due to its proximity to Tampa. The property is in a high-traffic corridor that is accessible to commuters from Tampa and St. Pete.

The Gateway area supports more than 2,700 businesses and 60,000 employees. This includes hosting the region's top employers including Raymond James Financial, Home Shopping Network, Power Design, and Jabil.

Riviera Landing is ideally situated just 10 min from Westshore Marina District, 20 minutes from the heart of Downtown Tampa and less than 15 minutes from Downtown St. Pete. Nearly 1.5 million Tampa Bay residents can access the Gateway by driving 30 minutes or less.