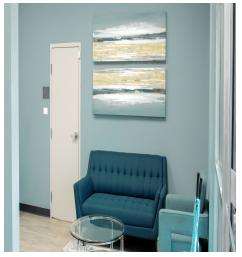

The natural light, modern furnishings, and high ceilings welcome patrons to your business.

The space includes a mix of large and medium size office suites, a state of the art conference room, break-area/kitchen, collaborative office spaces, and several modern executive offices. In addition to a flexible office configuration, the space also includes a pristine laboratory, complete with medical grade flooring, ample power, back-up generator, and a host of other upgrades.

### **PROPERTY HIGHLIGHTS**

- Large office suites
- Pristine lab space (medical, R&D, training room, flex space)
- Modern office furnishings (negotiable)
- Ample parking for tenants and visitors
- · Flexible floor plan to suit various business needs
- · High visibility corridor, access to major transportation routes