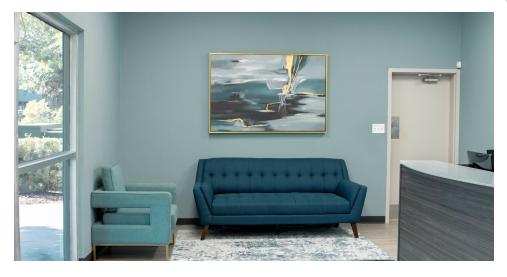

### LEASE DESCRIPTION

4th Street North (St Pete (Completely Renovated Professional or Medical Office)

The 15,348 SF Gateway building, having undergone an extensive renovation, includes **7,100SF** of pristine and modern office space ready for immediate occupancy. Riviera Landing is perfectly tailored to accommodate a myriad of professional needs.

The natural light, modern furnishings, and high ceilings welcome patrons to your business.

The space includes a mix of large and medium size office suites, a state of the art conference room, break-area/kitchen, collaborative office spaces, and several modern executive offices. In addition to a flexible office configuration, the space also includes a pristine laboratory, complete with medical grade flooring, ample power, back-up generator, and a host of other upgrades.

### **PROPERTY HIGHLIGHTS**

- Large office suites
- Pristine lab space (medical, R&D, training room, flex space)
- Modern office furnishings (negotiable)
- Ample parking for tenants and visitors
- · Flexible floor plan to suit various business needs
- · High visibility corridor, access to major transportation routes