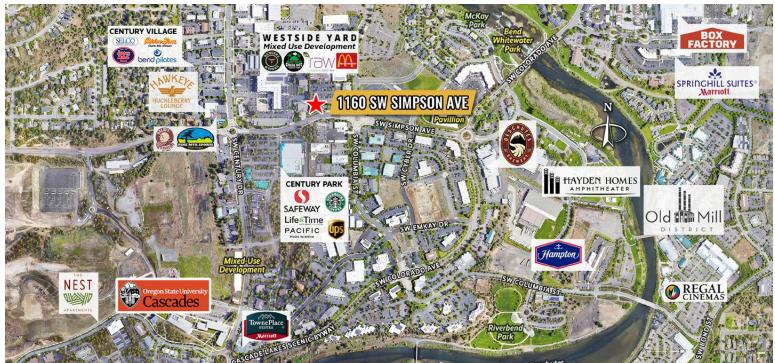

#### **HIGHLIGHTS**

- Ground floor office space with reception area, four private offices, large open bullpen area, two conference rooms, kitchen, storage and in-suite restrooms
- Great west side location near banks, restaurants, grocery stores and services
- Easy access to Colorado Avenue, Downtown Bend and the Old Mill District