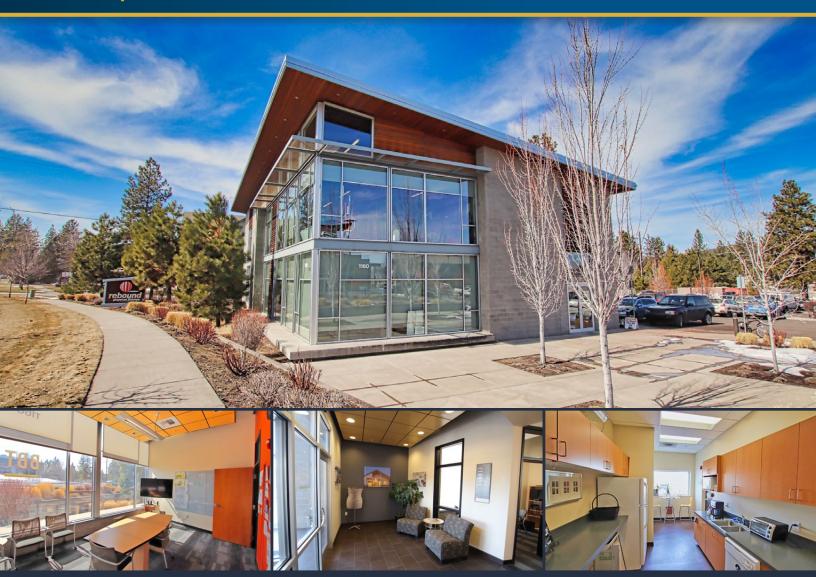

# FOR LEASE

5,000 SF | \$2.00/SF/MO. NNN

### Large Office Suite on Bend's West Side

1160 SW Simpson Ave., Suite 100, Bend, OR 97702

#### **PROPERTY DETAILS**

**Suite 100:** 5.000 SF

Lease Rate: \$2.00/SF/Mo. NNN
CAMs: Est. at \$0.76/SF/Mo.

(includes gas and electricity)

**Zoning:** Mixed-Use Urban (MU)

**Date Avail.:** January 1, 2025

**Parking:** Ample onsite parking

#### **HIGHLIGHTS**

- Ground floor office space with reception area, four private offices, large open bullpen area, two conference rooms, kitchen, storage and in-suite restrooms
- Great west side location near banks, restaurants, grocery stores and services
- Easy access to Colorado Avenue, Downtown Bend and the Old Mill District