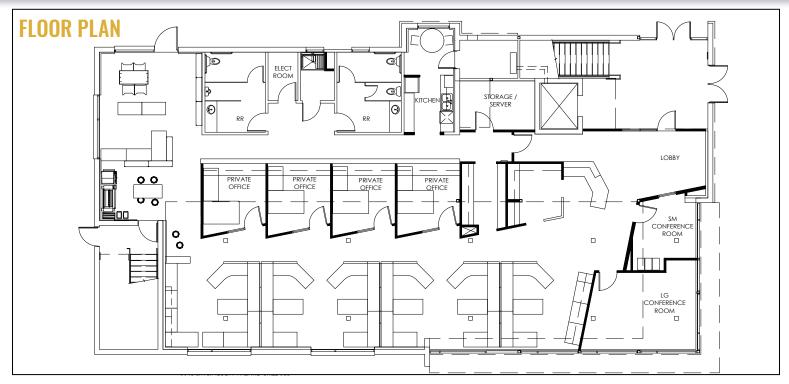

#### **HIGHLIGHTS**

- Ground floor office space with reception area, four private offices, large open bullpen area, two conference rooms, kitchen, storage and in-suite restrooms
- Great west side location near banks, restaurants, grocery stores and services
- Easy access to Colorado Avenue, Downtown Bend and the Old Mill District