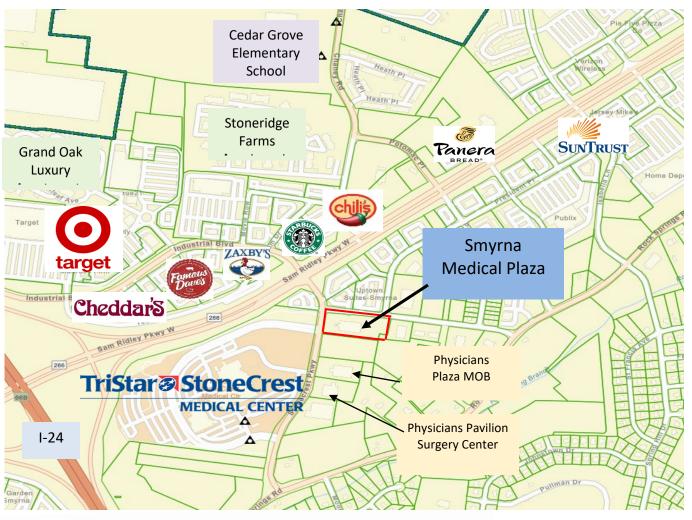

## SITE FEATURES

- First Floor Suite
- Private Side Entrance/Exit Door
- Available now
- Located just off the I-24 exit
- Across the street from TriStar Stonecrest Medical Center

ADDITIONAL INFORMATION: