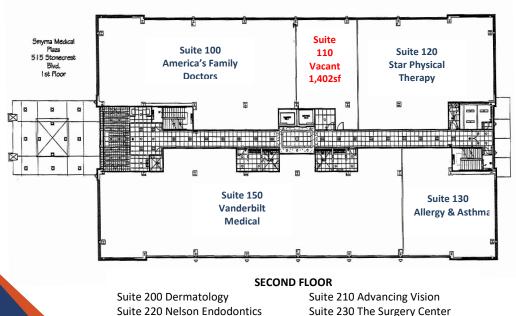

## Floor Plan / Location

Suite 240 Hardison Oral Surgeon

2055 N. Mount Juliet Rd Suite 205 Mount Juliet, Tennessee 37122 www.momentumcres.com

Suite 250 Southern Orthodontic