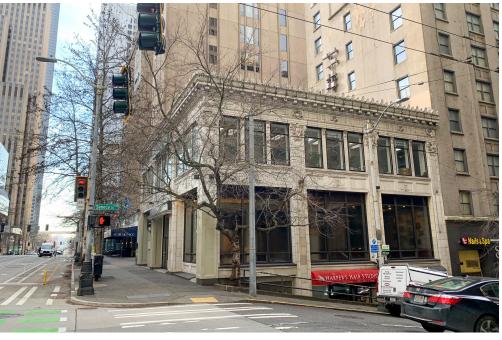

### JEWEL BOX RETAIL CORNER

1125 4th AVENUE, SEATTLE | 98101

#### PROPERTY FEATURES

- Jewel box retail corner on 4th and Seneca, formerly Starbucks.
- 1st time available in almost 30 years.
- 18+ ft. ceilings with excellent natural light.
- 2 restrooms and back office/prep kitchen currently in place.
- Lower level office/storage space.
- Available August 1, 2022.
- 4,350 SF TOTAL (2,872 SF main floor, 1,478 SF lower level)
- \$38.00/SF/YR + NNN (\$5.14/SF/YR 2022 est.)
- Please call brokers for more information and to arrange a tour.