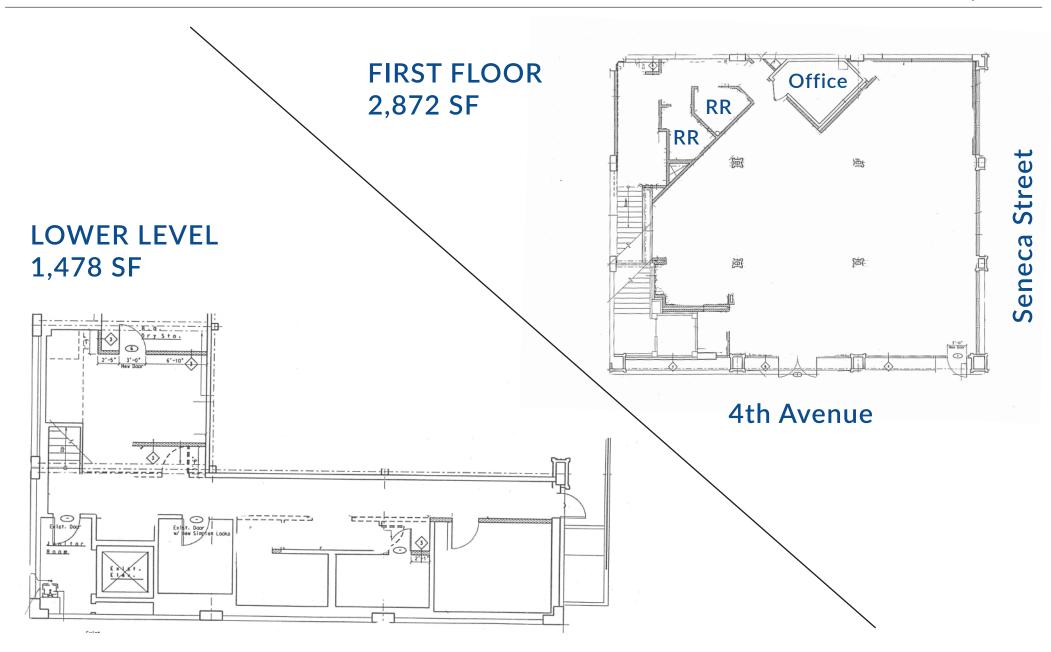

# **FLOOR PLAN**

#### PROPERTY FEATURES

- Jewel box retail corner on 4th and Seneca, formerly Starbucks.
- 1st time available in almost 30 years.
- 18+ ft. ceilings with excellent natural light.
- 2 restrooms and back office/prep kitchen currently in place.
- Lower level office/storage space.
- Available August 1, 2022.
- 4,350 SF TOTAL (2,872 SF main floor, 1,478 SF lower level)
- \$38.00/SF/YR + NNN (\$5.14/SF/YR 2022 est.)
- Please call brokers for more information and to arrange a tour.