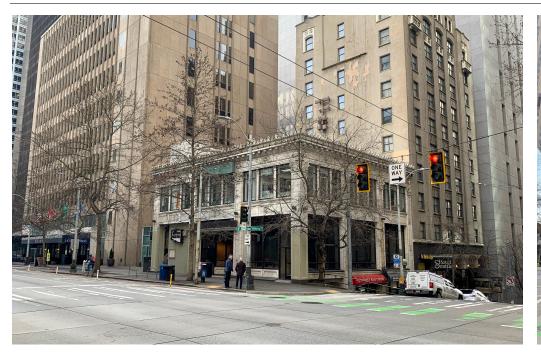

### JEWEL BOX RETAIL CORNER

1125 4th AVENUE, SEATTLE | 98101

#### PROPERTY FEATURES

- Jewel box retail corner on 4th and Seneca, formerly Starbucks.
- 1st time available in almost 30 years.
- 18+ ft. ceilings with excellent natural light.
- 2 restrooms and back office/prep kitchen currently in place.
- Lower level office/storage space.
- Available August 1, 2022.
- 4,350 SF TOTAL (2,872 SF main floor, 1,478 SF lower level)
- \$38.00/SF/YR + NNN (\$5.14/SF/YR 2022 est.)
- Please call brokers for more information and to arrange a tour.