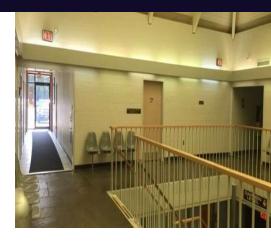

|  |
| Available SF:    | 1,038 SF           |  |
| Number of Units: | 27                 |  |
| Year Built:      | 1980               |  |

### **Property Overview**

1,038 SF Updated Medical Suite located in close proximity to Long Island Community Hospital. The floor plan consists of 4 exam rooms, 2 ADA compliant bathrooms, file room and reception/waiting area.

## **Property Highlights**

- Prime Location
- Close proximity to Long Island Community Hospital
- · Multi-Tenant Professional Medical Office Building
- · Ample Parking

For More Information:

#### **Dennis Gandley**

Licensed Real Estate Salesperson Douglas Elliman Commercial - Long Island 631.858.2406 dennis.gandley@elliman.com





# Medical/Office AVAILABLE | SALE or LEASE

# 250 Patchogue-Yaphank Rd East Patchogue, NY



















For More Information:

**Dennis Gandley** 

Licensed Real Estate Salesperson Douglas Elliman Commercial - Long Island 631.858.2406 dennis.gandley@elliman.com





## Floor Plan

## 250 Patchogue Yaphank Rd East Patchogue, NY



For More Information:

**Dennis Gandley** 

Licensed Real Estate Salesperson Douglas Elliman Commercial - Long Island 631.858.2406 dennis.gandley@elliman.com





# **Demographic Map**

# 250 Patchogue Yaphank Rd East Patchogue, NY



| Population           | 0.3 Miles | 0.5 Miles | 1 Mile |
|----------------------|-----------|-----------|--------|
| Total Population     | 483       | 1,630     | 6,878  |
| Average Age          | 44        | 45        | 45     |
| Average Age (Male)   | 41        | 42        | 42     |
| Average Age (Female) | 46