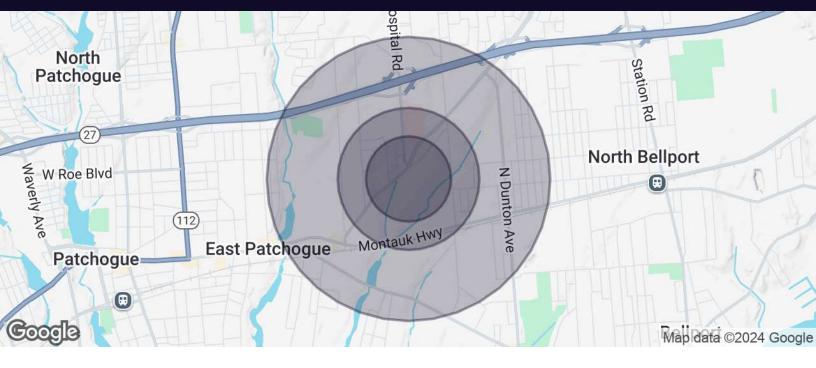

# **Demographic Map**

# 250 Patchogue Yaphank Rd East Patchogue, NY

| Population           | 0.3 Miles | 0.5 Miles | 1 Mile |
|----------------------|-----------|-----------|--------|
| Total Population     | 483       | 1,630     | 6,878  |
| Average Age          | 44        | 45        | 45     |
| Average Age (Male)   | 41        | 42        | 42     |
| Average Age (Female) | 46        | 47        | 47     |

| Households & Income | 0.3 Miles | 0.5 Miles | 1 Mile    |
|---------------------|-----------|-----------|-----------|
| Total Households    | 203       | 685       | 2,741     |
| # of Persons per HH | 2.4       | 2.4       | 2.5       |
| Average HH Income   | \$120,370 | \$123,769 | \$124,995 |
| Average House Value | \$587,457 | \$600,544 | \$557,171 |