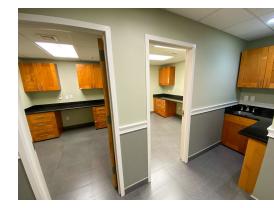

### **Property Overview**

1,038 SF Updated Medical Suite located in close proximity to Long Island Community Hospital. The floor plan consists of 4 exam rooms, 2 ADA compliant bathrooms, file room and reception/waiting area.

## **Property Highlights**

- Prime Location
- Close proximity to Long Island Community Hospital
- · Multi-Tenant Professional Medical Office Building
- · Ample Parking

For More Information: