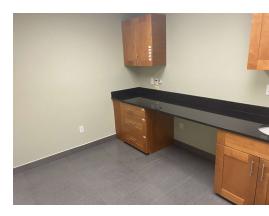

### **Property Overview**

1,038 SF Updated Medical Suite located in close proximity to Long Island Community Hospital. The floor plan consists of 4 exam rooms, 2 ADA compliant bathrooms, file room and reception/waiting area.