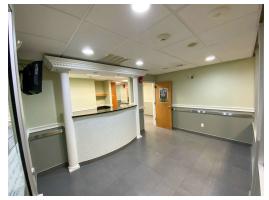

### **Property Overview**

1,038 SF Updated Medical Suite located in close proximity to Long Island Community Hospital. The floor plan consists of 4 exam rooms, 2 ADA compliant bathrooms, file room and reception/waiting area.