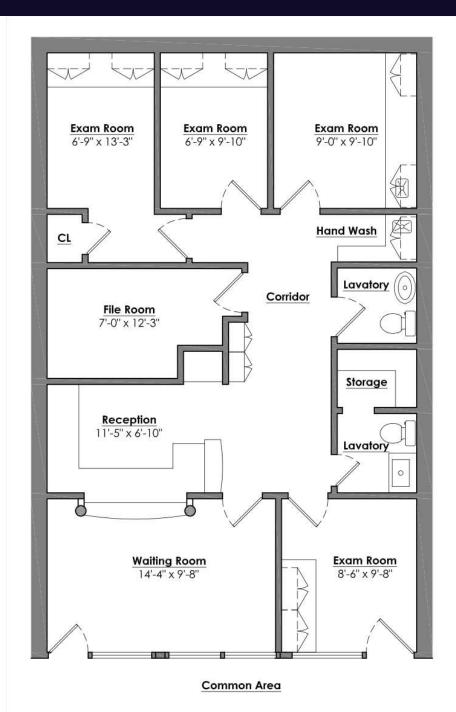

## Floor Plan

### **Property Overview**

1,038 SF Updated Medical Suite located in close proximity to Long Island Community Hospital. The floor plan consists of 4 exam rooms, 2 ADA compliant bathrooms, file room and reception/waiting area.