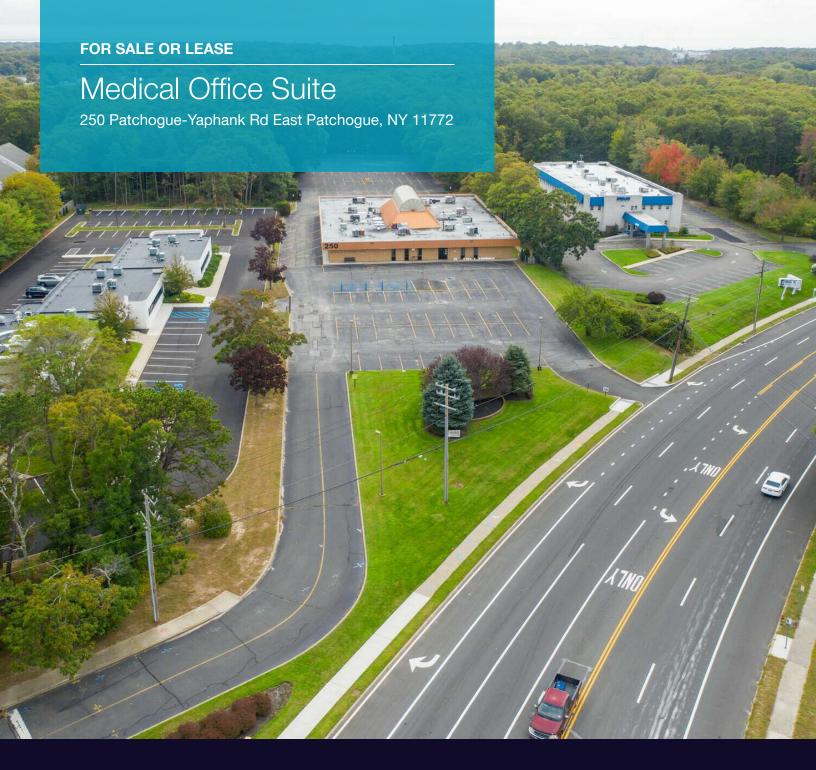

# Medical Office AVAILABLE | SALE or LEASE

## 250 Patchogue-Yaphank Rd East Patchogue, NY

| Offering Summary |                    |  |
|------------------|--------------------|--|
| Sale Price:      | \$240,000          |  |
| Lease Rate:      | \$25.00 SF/yr (MG) |  |
| Building Size:   | 21,183 SF          |  |
| Available SF:    | 1,038 SF           |  |
| Number of Units: | 27                 |  |
| Year Built:      | 1980               |  |

### **Property Overview**

1,038 SF Updated Medical Suite located in close proximity to Long Island Community Hospital. The floor plan consists of 4 exam rooms, 2 ADA compliant bathrooms, file room and reception/waiting area.