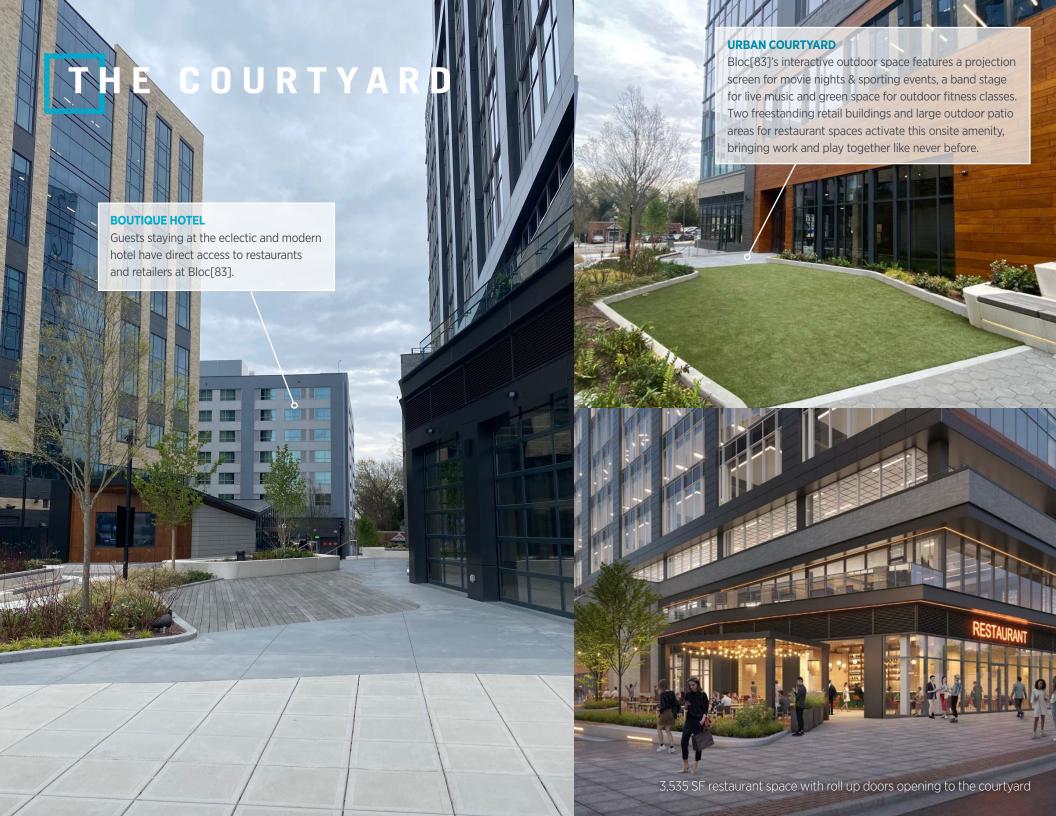

- Prominently located at the intersection of Hillsborough
   Street and Glenwood Avenue, connecting Glenwood
   South and the Warehouse District in Downtown Raleigh
- Premier corner retail space fronting Hillsborough
  Street available now at One Glenwood
- Signature restaurant spaces available, ranging from 2,800 SF to 4,800 SF, with roll up doors, high ceilings and large outdoor patios

- Spaces along urban courtyard ideal for boutique fitness with access to green space for outdoor classes
- Two on-site parking decks provide ample, exclusive parking
- Retail tenants include First Watch, Dram & Draught,
   Capital Bank, Yoga Six, 321 Coffee and Gensler