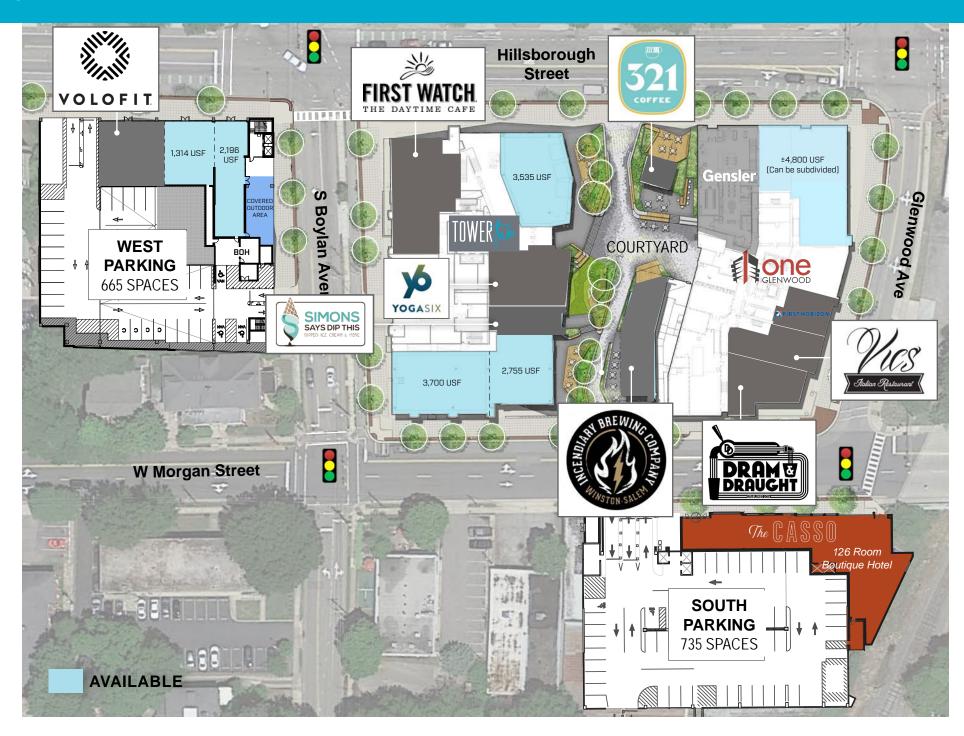

- Prominently located at the intersection of Hillsborough
   Street and Glenwood Avenue, connecting Glenwood
   South and the Warehouse District in Downtown Raleigh
- Premier corner retail space fronting Hillsborough
  Street available now at One Glenwood
- Signature restaurant spaces available, ranging from 2,800 SF to 4,800 SF, with roll up doors, high ceilings and large outdoor patios

- Spaces along urban courtyard ideal for boutique fitness with access to green space for outdoor classes
- Two on-site parking decks provide ample, exclusive parking
- Retail tenants include First Watch, Dram & Draught,
   Capital Bank, Yoga Six, 321 Coffee and Gensler

## STREET LEVEL RETAIL AVAILABLE

CBRE and the CBRE logo are service marks of CBRE, Inc. All other marks displayed on this document are the property of their respective owners, and the use of such marks does not imply any affiliation with or endorsement of CBRE.