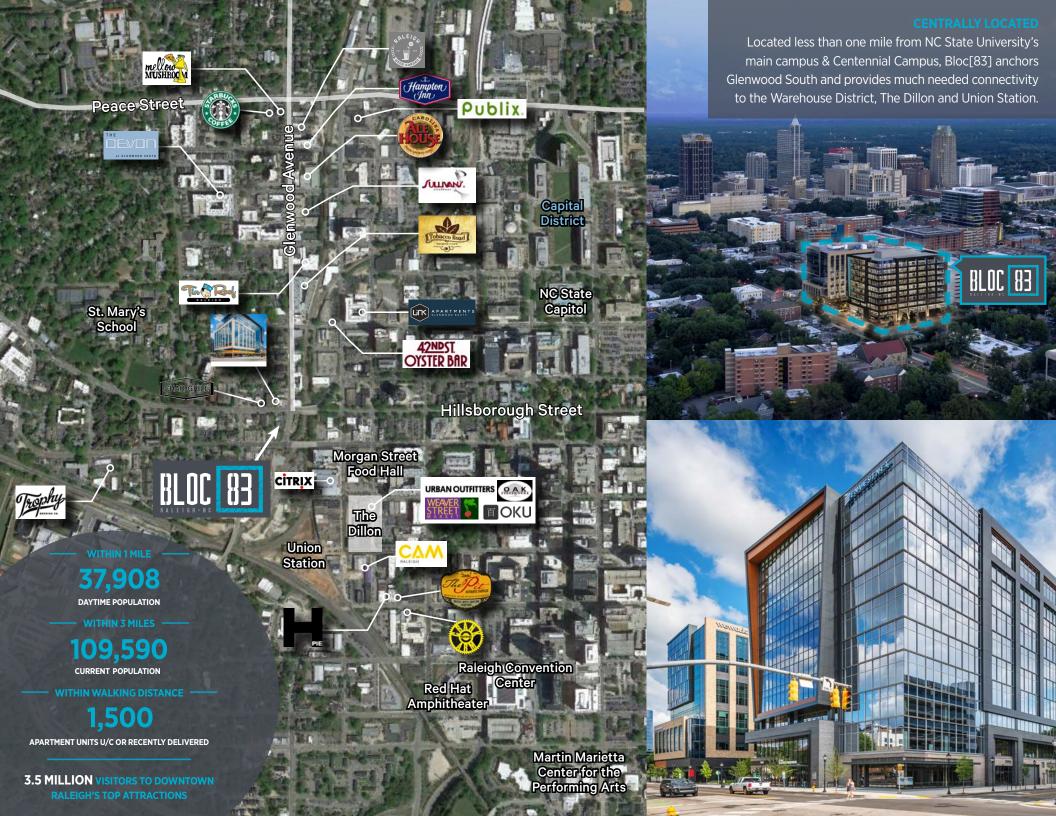

- Prominently located at the intersection of Hillsborough
   Street and Glenwood Avenue, connecting Glenwood
   South and the Warehouse District in Downtown Raleigh
- Premier corner retail space fronting Hillsborough
  Street available now at One Glenwood
- Signature restaurant spaces available, ranging from 2,800 SF to 4,800 SF, with roll up doors, high ceilings and large outdoor patios