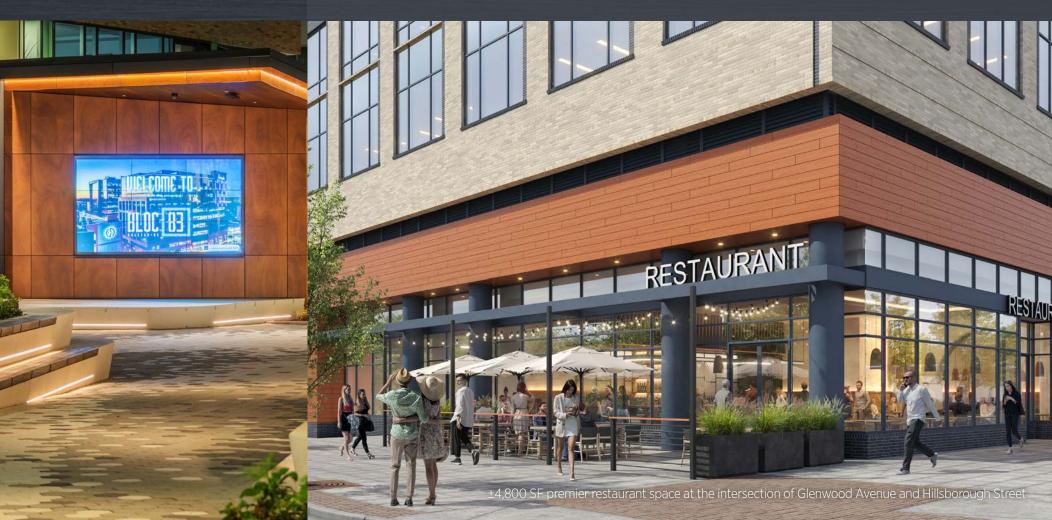

- Prominently located at the intersection of Hillsborough
   Street and Glenwood Avenue, connecting Glenwood
   South and the Warehouse District in Downtown Raleigh
- Premier corner retail space fronting Hillsborough
  Street available now at One Glenwood
- Signature restaurant spaces available, ranging from 2,800 SF to 4,800 SF, with roll up doors, high ceilings and large outdoor patios