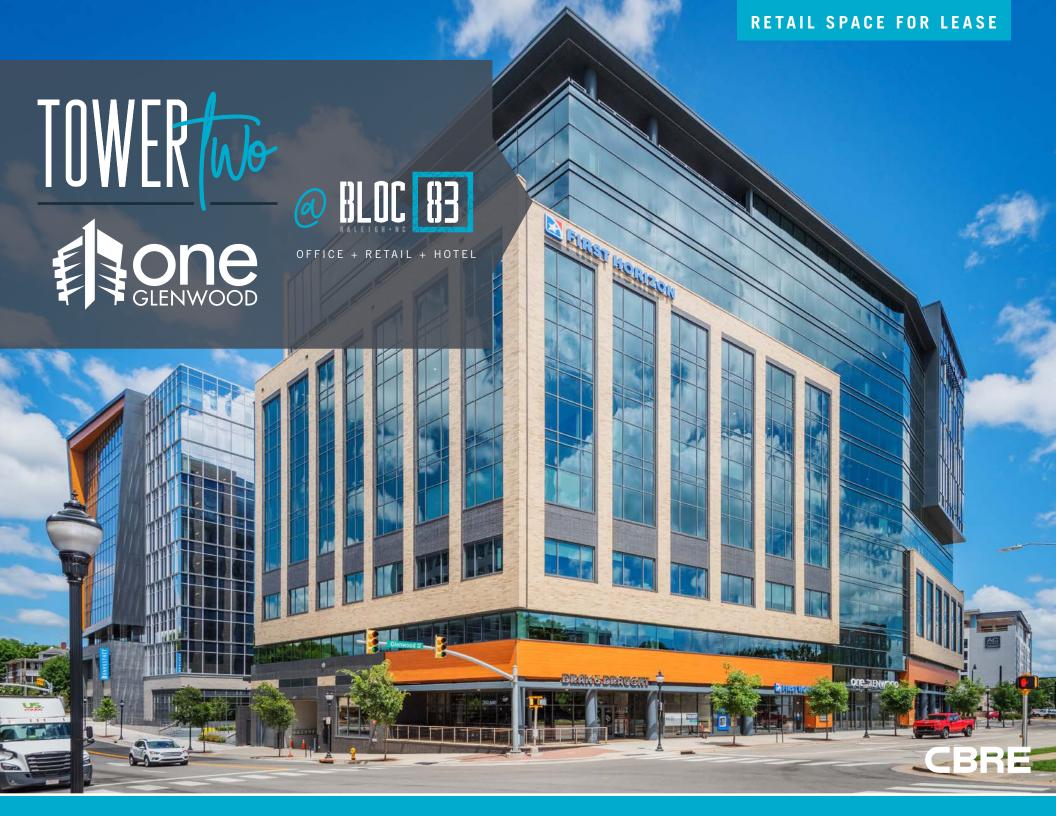

#### **PROPERTY HIGHLIGHTS**

Bloc[83] is a premier mixed-use development with over 50,000 SF of ground floor retail space, two class-A high-rise office buildings, a 126-room boutique hotel and on-site structured parking.

- Prominently located at the intersection of Hillsborough
   Street and Glenwood Avenue, connecting Glenwood
   South and the Warehouse District in Downtown Raleigh
- Premier corner retail space fronting Hillsborough
  Street available now at One Glenwood
- Signature restaurant spaces available, ranging from 2,800 SF to 4,800 SF, with roll up doors, high ceilings and large outdoor patios