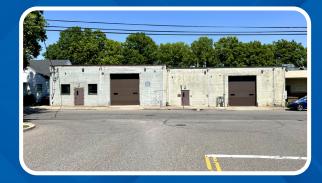

**CHERRY LANE I FLORAL PARK** 

Industrial Building For Sale

Colliers

## EXCELLENT FOR WAREHOUSE DISTRIBUTION AND MANUFACTURING. A RARE AVAILABILITY IN WESTERN NASSAU COUNTY.

Building Size: +/-9,750 SF Real Estate Taxes:

Plot Size: +/- 0.23 Acres Village: \$2,915.00

Office: +/- 1,000 SF School: \$24,482.71

Ceiling Height: 14'6"—15'0" General: \$11,959.82

Loading: 2 Drive Ins Total: \$39,357.53 (\$4.04 PSF)

Heat: Gas Sale Price: Call for Details

- Consists of two contiguous buildings with passthrough
- One block north of Jericho Turnpike
- ½ Mile to Queens/Nassau County Border
- 1 Mile to LIRR Floral Park Station
- Incorporated Village of New Hyde Park; Town of North Hempstead
- Section: 8 | Block: 20 | Lot: 87