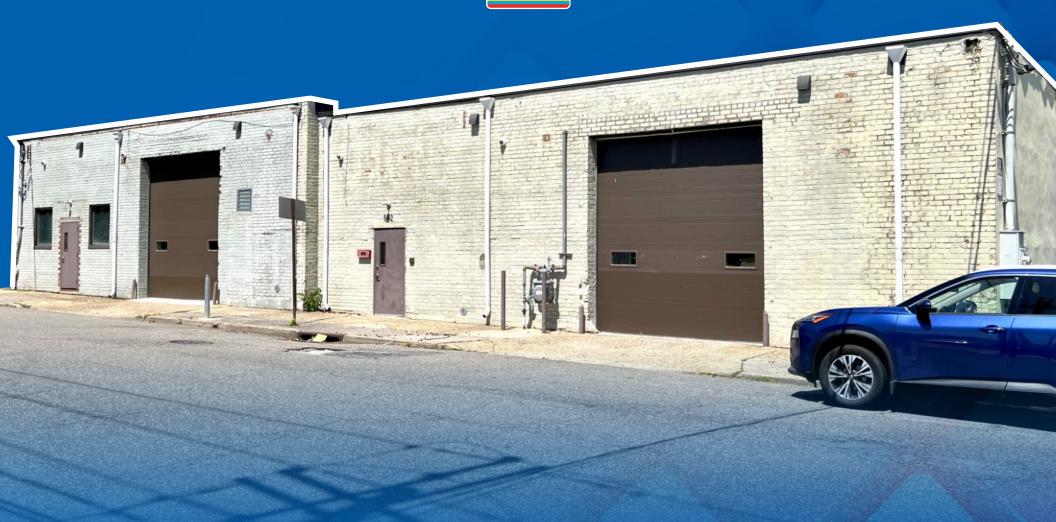

**CHERRY LANE I FLORAL PARK** 

Industrial Building For Sale

Colliers

## EXCELLENT FOR WAREHOUSE DISTRIBUTION AND MANUFACTURING. A RARE AVAILABILITY IN WESTERN NASSAU COUNTY.

Building Size: +/-9,750 SF Real Estate Taxes:

Plot Size: +/- 0.23 Acres Village: \$2,915.00

Office: +/- 1,000 SF School: \$24,482.71

Ceiling Height: 14'6"—15'0" General: \$11,959.82

Loading: 2 Drive Ins Total: \$39,357.53 (\$4.04 PSF)

Heat: Gas Sale Price: Call for Details

- Consists of two contiguous buildings with passthrough
- One block north of Jericho Turnpike
- ½ Mile to Queens/Nassau County Border
- 1 Mile to LIRR Floral Park Station
- Incorporated Village of New Hyde Park; Town of North Hempstead
- Section: 8 | Block: 20 | Lot: 87