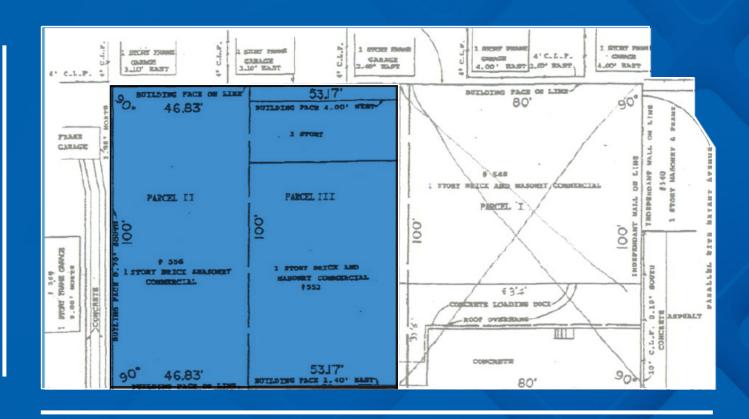

Ceiling Height: 14'6"—15'0" General: \$11,959.82

Loading: 2 Drive Ins Total: \$39,357.53 (\$4.04 PSF)

Heat: Gas Sale Price: Call for Details

- Consists of two contiguous buildings with passthrough
- One block north of Jericho Turnpike
- ½ Mile to Queens/Nassau County Border
- 1 Mile to LIRR Floral Park Station
- Incorporated Village of New Hyde Park; Town of North Hempstead
- Section: 8 | Block: 20 | Lot: 87

552-556
CHERRY LANE I FLORAL PARK