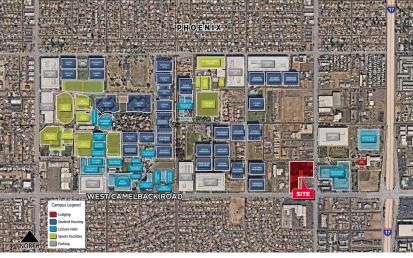

## Adjacent to Grand Canyon University Campus

- Over 25,000 on campus students
- GCU has invested over \$1.7 Billion in new infrastructure and technology including a 4 story office complex, hotel, two sports venues and state-of-the-art student housing and academic buildings

## **Fantastic Infill Redevelopment Parcel**

- 1/2 block west of I-17 Freeway
- Camelback Road frontage
- Site suitable for various uses
- Rapidly improving trade area
- Short term income potential from existing buildings