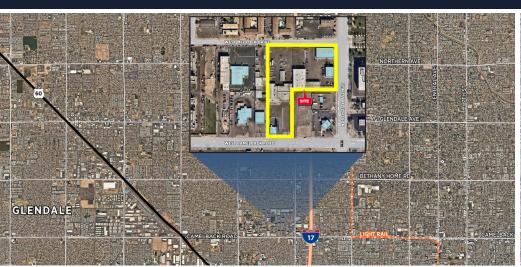

## ±180,758 SF / ±4.15 ACRES C-3 ZONING

27TH AVENUE & CAMELBACK | PHOENIX

## **Fantastic Infill Redevelopment Parcel**

- 1/2 block west of I-17 Freeway
- Camelback Road frontage
- Site suitable for various uses
- Rapidly improving trade area
- Short term income potential from existing buildings