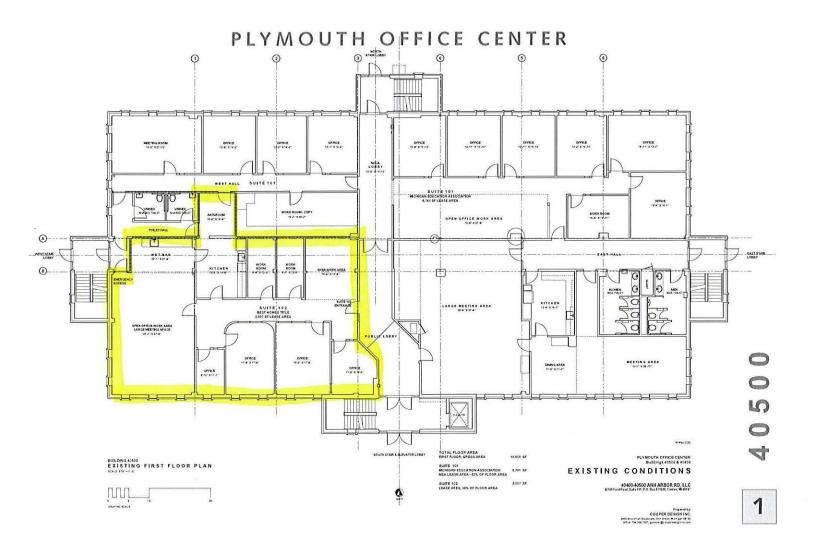

-|------------|------------|
| Space    | Suite 103LL—1,380 SF |            |            |
|          | Suite 102—2,507 SF   | Zoning     | OS– Office |
|          | Suite 101LL—550 SF   |            | Service    |
|          | Suite 102LL—1,122 SF |            |            |
|          | Suite 108LL—700 SF   | Parking    | 100 Spaces |
|          | Suite 201—1,926 SF   |            |            |

\*

R

A١

### Joe Pellerito

Senior Associate Cell Phone: (248) 417-8246 Email: joe.pellerito@burgercollc.com

248-536-2888 WWW.BURGERCOLLC.COM



38345 West 10 Mile Road, Suite 100, Farmington Hills, MI 48335



Information contained herein is deemed to be reliable but is not guaranteed and may be withdrawn at any time.



### 40500 Ann Arbor Road Plymouth, MI 48170

### Suite 102 Floor Plan



#### **Joe Pellerito**

Senior Associate Cell Phone: (248) 417-8246 Email: joe@burgercollc.com

### Suite 201 Floor Plan



#### **Joe Pellerito**

Senior Associate Cell Phone: (248) 417-8246 Email: joe@burgercollc.com

## Suite 102 Photos



### **Joe Pellerito**

Senior Associate Cell Phone: (248) 417-8246 Email: joe@burgercollc.com

## **AERIAL VIEWS**



### Joe Pellerito

Senior Associate Cell Phone: (248) 417-8246 Email: joe@burgercollc.com