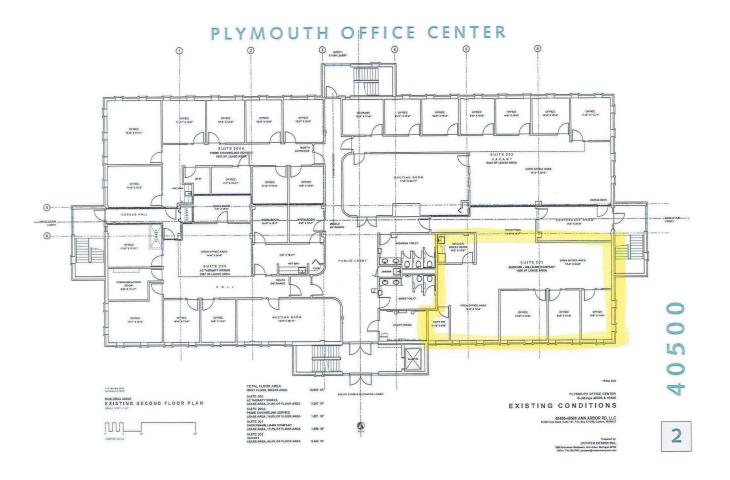

| Zoning     | OS– Office |
|          | Suite 101LL—550 SF   |            | Service    |
|          | Suite 102LL—1,122 SF |            |            |
|          | Suite 108LL—700 SF   | Parking    | 100 Spaces |
|          | Suite 201—1,926 SF   |            |            |

\*

R

A١

### Joe Pellerito

Senior Associate Cell Phone: (248) 417-8246 Email: joe.pellerito@burgercollc.com

248-536-2888 WWW.BURGERCOLLC.COM



38345 West 10 Mile Road, Suite 100, Farmington Hills, MI 48335



Information contained herein is deemed to be reliable but is not guaranteed and may be withdrawn at any time.



### 40500 Ann Arbor Road Plymouth, MI 48170

### Suite 102 Floor Plan



#### **Joe Pellerito**

Senior Associate Cell Phone: (248) 417-8246 Email: joe@burgercollc.com

### Suite 201 Floor Plan



#### **Joe Pellerito**

Senior Associate Cell Phone: (248) 417-8246 Email: joe@burgercollc.com

## Suite 102 Photos



### **Joe Pellerito**

Senior Associate Cell Phone: (248) 417-8246 Email: joe@burgercollc.com

## **AERIAL VIEWS**



### Joe Pellerito

Senior Associate Cell Phone: (248) 417-8246 Email: joe@burgercollc.com