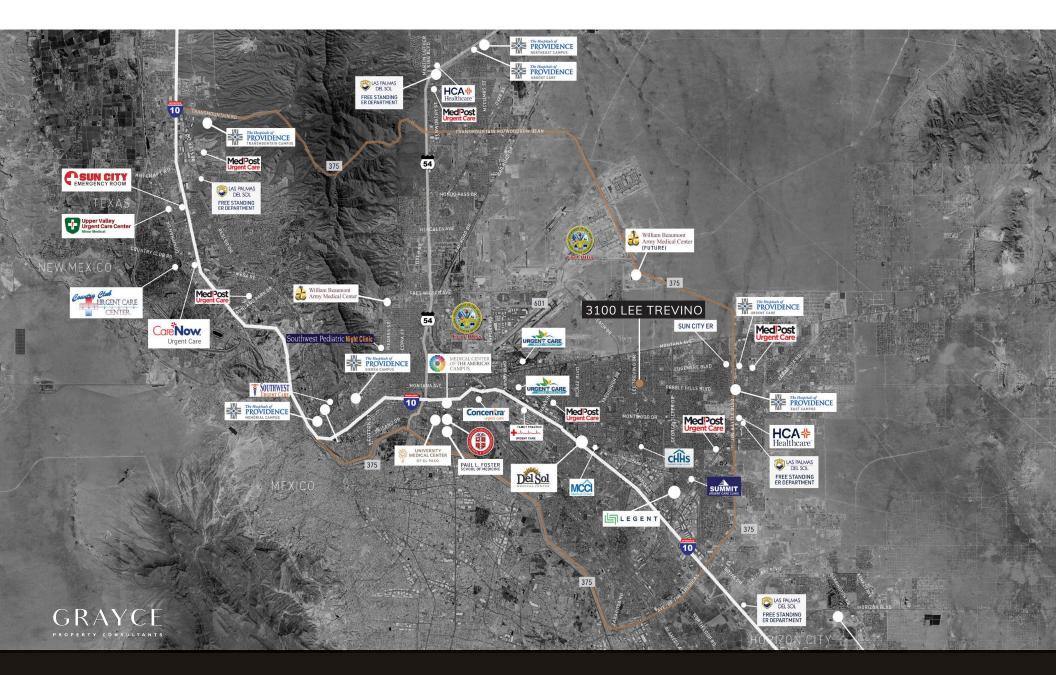

www.grayce.us



# FOR LEASE

3100 Lee Trevino, El Paso Tx, 79936 OUTPATIENT MEDICAL FACILITY

8,837 SF Available

#### Sarah Dominguez

FIRE

EL PASO ORTHOPAEDIC SURGERY GROUP

A PROVIDENCE Mailian Puraners Practice

President 915-433-0800 sarah@grayce.us

fate.

Nadia Baem

LANE-TOW AMAY

**Commercial Agent** 915-316-2345 nadia@grayce.us



FOR LEASE 3100 Lee Trevino

## EL PASO HOSPITAL AERIAL



 $\widehat{}$ 

#### SITE AERIAL



### SITE SPECIFICATIONS

| # of stories     | 1                                  |  |
|------------------|------------------------------------|--|
| NNN Base Rent    | Call for Rates                     |  |
| Type of Business | <b>Outpatient Medical Facility</b> |  |
| Zoning           | C-1                                |  |
| Building Class   | В                                  |  |
| Building Size    | 75,484 SF                          |  |

## AVAILABLE SPACE FOR LEASE 8,837 SF

## HIGHLIGHTS

Situated at a strategic crossroads, 3100 Lee Trevino offers unparalleled visibility and accessibility, making it an ideal choice for medical professionals seeking a central and convenient location.

The property provides ample on-site parking to accommoda