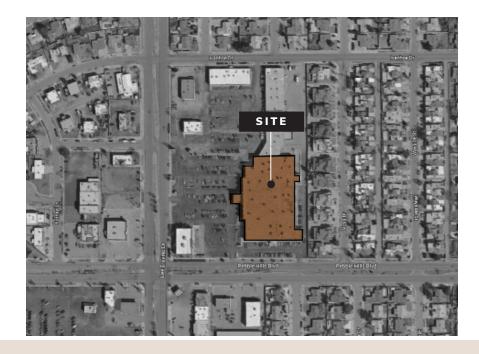

www.grayce.us



# FOR LEASE

3100 Lee Trevino, El Paso Tx, 79936 OUTPATIENT MEDICAL FACILITY

8,837 SF Available

#### Sarah Dominguez

FIRE

EL PASO ORTHOPAEDIC SURGERY GROUP

A PROVIDENCE Mailian Puraners Practice

President 915-433-0800 sarah@grayce.us

fate.

Nadia Baem

LANE-TOW AMAY

**Commercial Agent** 915-316-2345 nadia@grayce.us



FOR LEASE 3100 Lee Trevino

## EL PASO HOSPITAL AERIAL



 $\widehat{}$ 

#### SITE AERIAL



### SITE SPECIFICATIONS

| # of stories     | 1                                  |  |
|------------------|------------------------------------|--|
| NNN Base Rent    | Call for Rates                     |  |
| Type of Business | <b>Outpatient Medical Facility</b> |  |
| Zoning           | C-1                                |  |
| Building Class   | В                                  |  |
| Building Size    | 75,484 SF                          |  |

## AVAILABLE SPACE FOR LEASE 8,837 SF

## HIGHLIGHTS

Situated at a strategic crossroads, 3100 Lee Trevino offers unparalleled visibility and accessibility, making it an ideal choice for medical professionals seeking a central and convenient location.

The property provides ample on-site parking to accommodate the needs of patients, visitors,