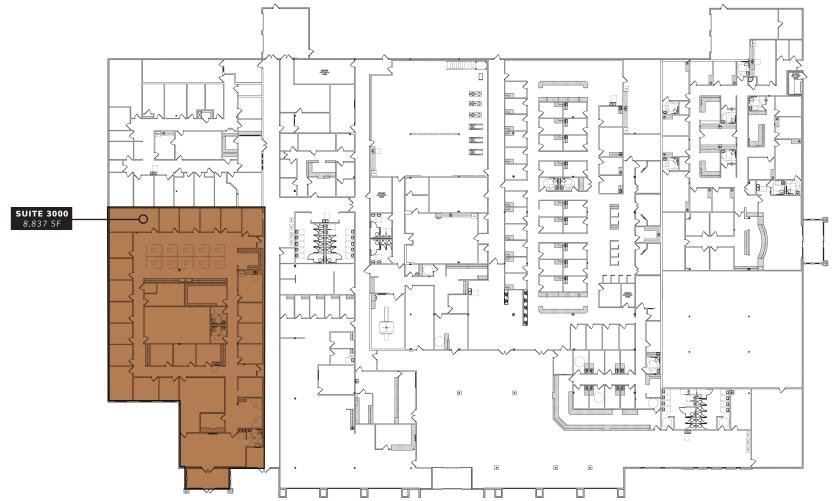

## AVAILABLE SPACE FOR LEASE 8,837 SF

### FLOORPLAN

AVAILABLE

 $\bigcirc$ 

www.grayce.us