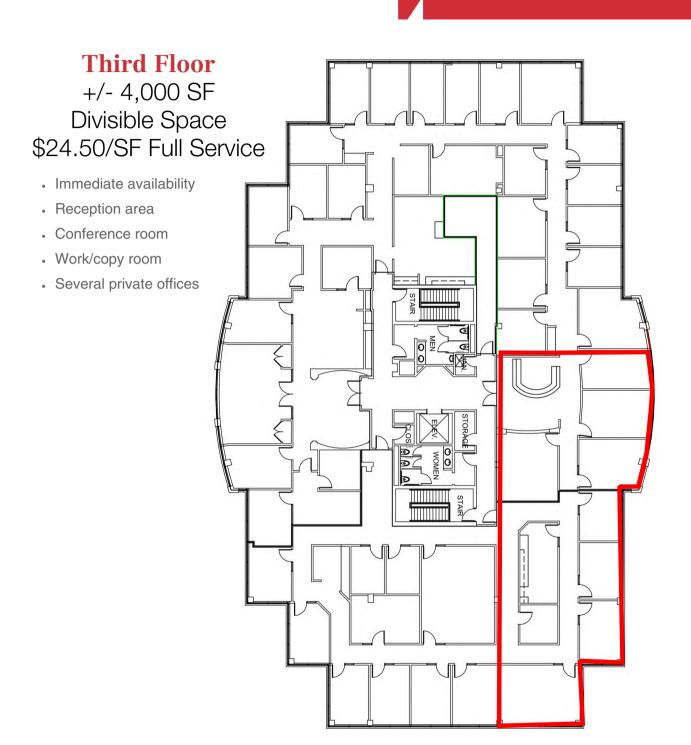

### AVAILABLE SPACES

Third Floor:

+/- 4,000 SF (Divisible) \$24.50/SF Full Service