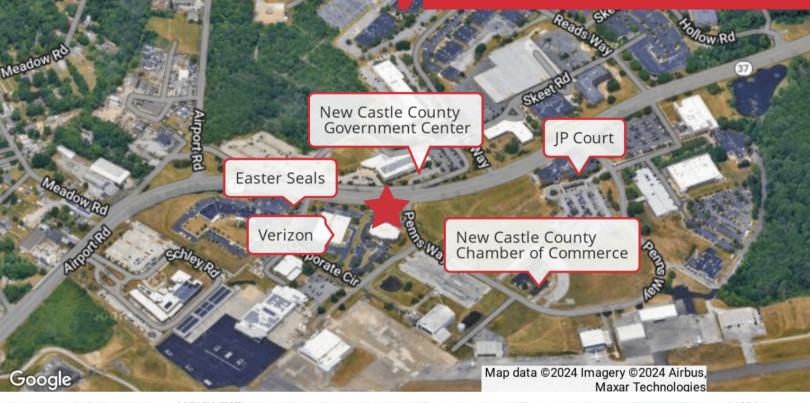

### PROPERTY HIGHLIGHTS

- Convenient location along Northeast corridor, minutes from I-95 with access to Amtrak in Wilmington and two major airports - Philadelphia (PHL) and Baltimore/Washington (BWI)
- · Corporate campus setting with on-site management
- · Renovated lobby with secure entry
- Ample parking for tenants and visitors
- · Centrally located in New Castle County, DE
- · In close proximity to abundant shopping, dining, and entertainment options