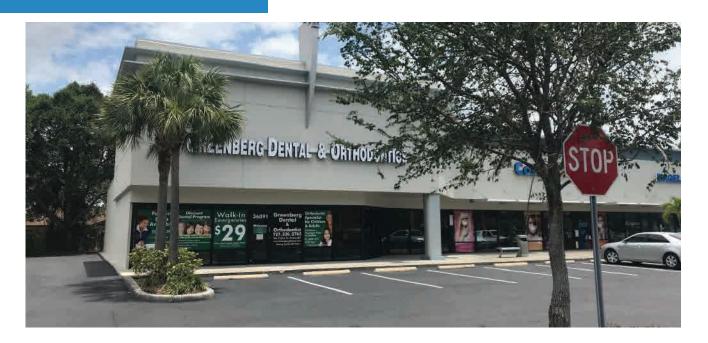

## **Property Features**

- 3,380 SF of Retail Space Available in Palm Harbor, FL
- Palm Harbor Shops is a 43,000 Square Foot Shopping Center
- Centrally located on US 19 Just North of Alderman Road in Pinellas County
- Ideal Location for any Retailer Looking for Great Visibility, Easy Access, and High Vehicle Traffic Counts
- Highly Visible Building Signage Opportunities
- · Ample Surface Parking Lot
- Great Incentive Packages for New Tenants