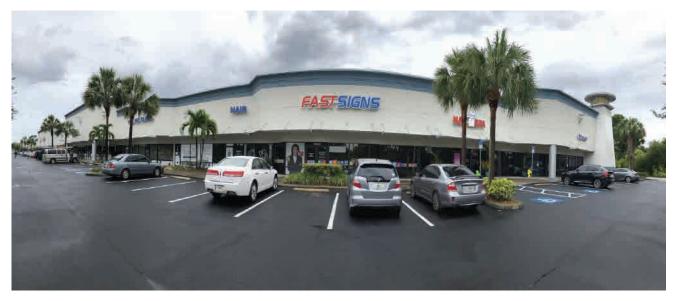

## **Property Features**

- 3,380 SF of Retail Space Available in Palm Harbor, FL
- Palm Harbor Shops is a 43,000 Square Foot Shopping Center
- Centrally located on US 19 Just North of Alderman Road in Pinellas County
- Ideal Location for any Retailer Looking for Great Visibility, Easy Access, and High Vehicle Traffic Counts
- Highly Visible Building Signage Opportunities
- · Ample Surface Parking Lot
- Great Incentive Packages for New Tenants