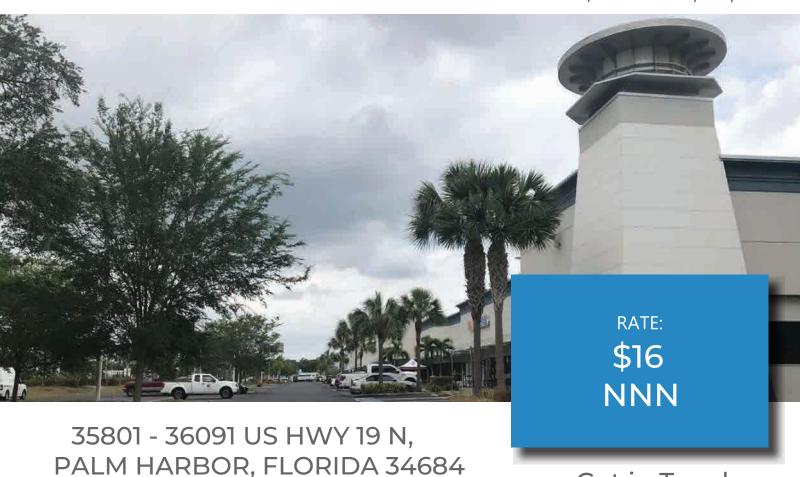

## **Property Features**

- 3,380 SF of Retail Space Available in Palm Harbor, FL
- Palm Harbor Shops is a 43,000 Square Foot Shopping Center
- Centrally located on US 19 Just North of Alderman Road in Pinellas County
- Ideal Location for any Retailer Looking for Great Visibility, Easy Access, and High Vehicle Traffic Counts
- Highly Visible Building Signage Opportunities
- · Ample Surface Parking Lot
- Great Incentive Packages for New Tenants