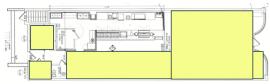

### Lease Offers:

- 1,900 sf -- \$300,000 -- Entire Store 1,300 sf -- \$225,000 -- Shared with Jack's Coffee

**One-Year Lease to Start:** 

- Jan 25' to Dec '25 with Possible Renewal
  Lease Rates are All-Inclusive

**OPTION #2** 

#### **OPTION** #1

Shared Store - 1,300sf