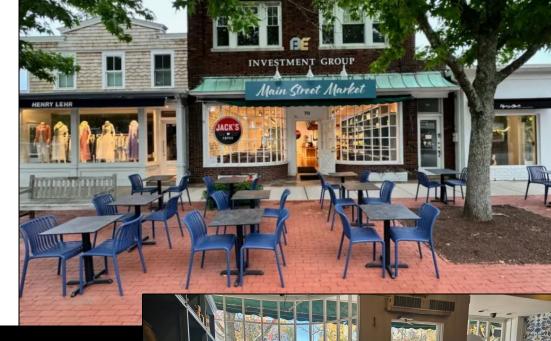

# Wet Retail Store on Main Street

Incredible off market opportunity to sub lease the majority of a Main Street wet retail store or to lease the entire store.

Current occupants are a Cafe for eat-in / grab & go, as well as a Jack's Coffee; the Čafe being the primary space being offered as available to occupy.

The interior displays and equipment have been updated to create an elevated, yet casual customer experience. Location is hard to beat in the center of Main Street.

## SURROUNDING NEIGHBORS:

The 1708 House, Citarella Gourmet, Sant Ambroeus, 75 Main, Henry Lehr, alice + olivia, INTERMIX, Xanadu, Chase Bank