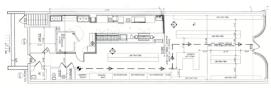

# Wet Retail Store on Main Street

Incredible off market opportunity to sub lease the majority of a Main Street wet retail store or to lease the entire store.

Current occupants are a Cafe for eat-in / grab & go, as well as a Jack's Coffee; the Čafe being the primary space being offered as available to occupy.

The interior displays and equipment have been updated to create an elevated, yet casual customer experience. Location is hard to beat in the center of Main Street.

### Lease Offers:

- 1,900 sf -- \$300,000 -- Entire Store 1,300 sf -- \$225,000 -- Shared with Jack's Coffee

**One-Year Lease to Start:** 

- Jan 25' to Dec '25 with Possible Renewal
  Lease Rates are All-Inclusive

**OPTION #2** 

#### **OPTION** #1

Shared Store - 1,300sf