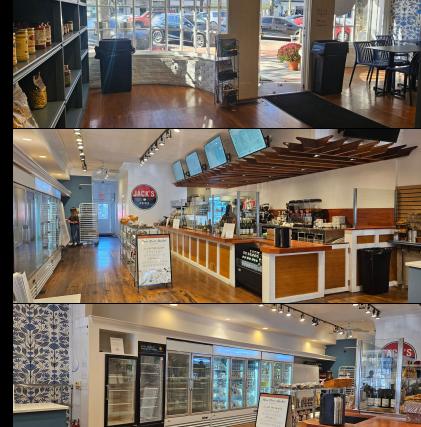

# Wet Retail Store on Main Street

Incredible off market opportunity to sub lease the majority of a Main Street wet retail store or to lease the entire store.

Current occupants are a Cafe for eat-in / grab & go, as well as a Jack's Coffee; the Čafe being the primary space being offered as available to occupy.

The interior displays and equipment have been updated to create an elevated, yet casual customer experience. Location is hard to beat in the center of Main Street.