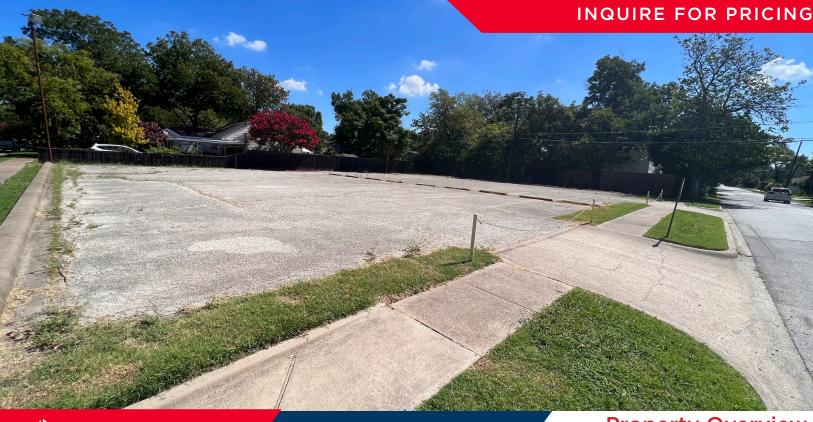

# FOR SALE

8902 ANGORA STREET Dallas, TX 75218

12,200 SF AVAILABLE

### **Property Overview**

0.28 AC (12,200 SF)

Graded and paved

Centrally located in Lakewood/Lake Highlands near ample retail and single family residential.

This improved land provides and opportunity for a developer or parking lot operator