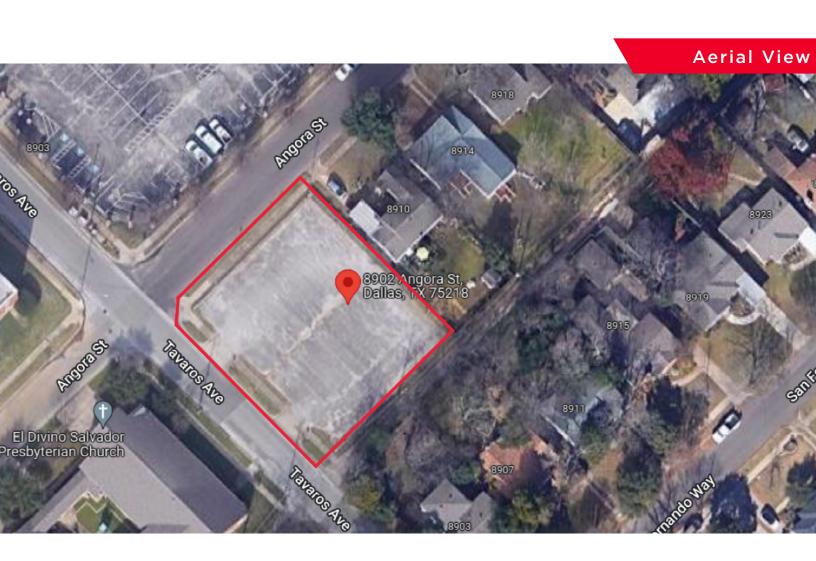

# FOR SALE

8902 ANGORA STREET Dallas, TX 75218

12,200 SF AVAILABLE

### **Property Overview**

0.28 AC (12,200 SF)

Graded and paved

Centrally located in Lakewood/Lake Highlands near ample retail and single family residential.

This improved land provides and opportunity for a developer or parking lot operator