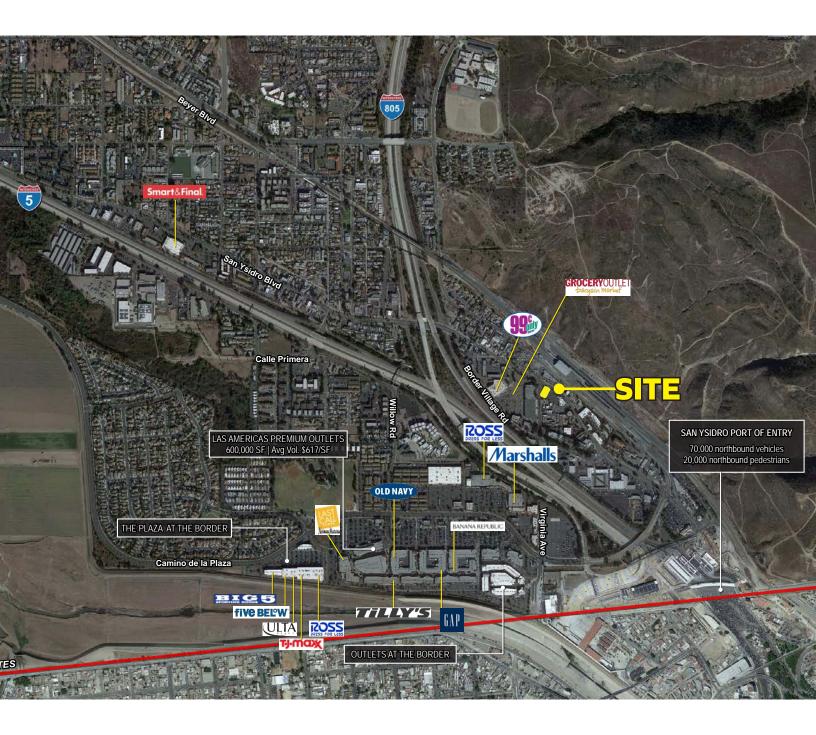

## 502 E San Ysidro Blvd San Ysidro, CA

FOR LEASE. 2,507 SF IN THE HEART OF SAN YSIDRO

#### **Property Features.**

- + Suite B: Approx. 2,507 SF
- + Great visibility to E San Ysidro Blvd
- There are an additional 300,000 people within 3 miles of the border in Tijuana, Mexico that add to San Ysidro's booming economy
- + Busy hard corner location in the heart of San Ysidro
- + Heavy pedestrian border traffic over 50,000 crossings per day