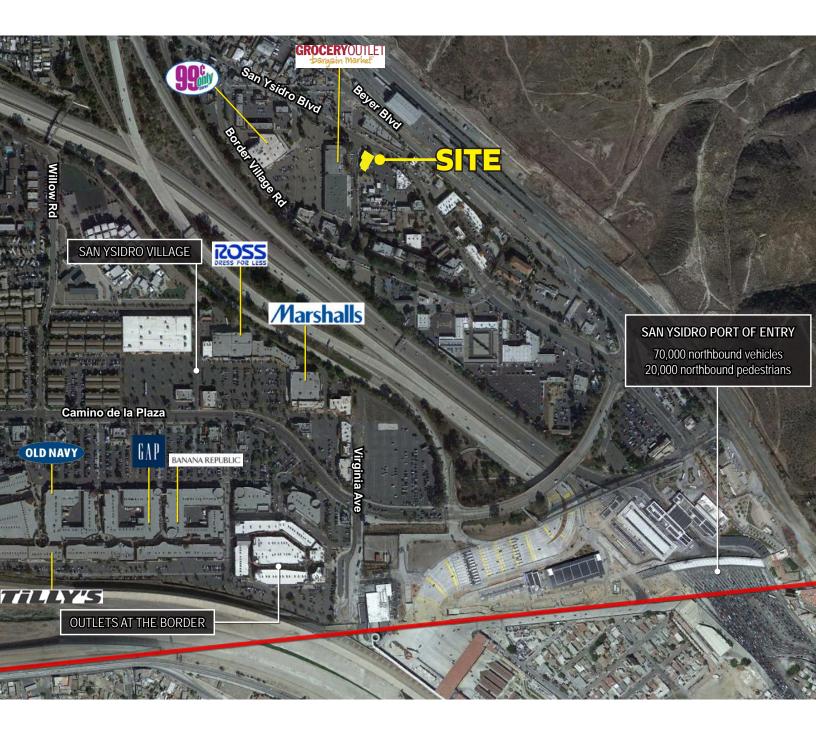

## 502 E San Ysidro Blvd San Ysidro, CA

FOR LEASE. 2,507 SF IN THE HEART OF SAN YSIDRO

#### **Property Features.**

- + Suite B: Approx. 2,507 SF
- + Great visibility to E San Ysidro Blvd
- There are an additional 300,000 people within 3 miles of the border in Tijuana, Mexico that add to San Ysidro's booming economy
- + Busy hard corner location in the heart of San Ysidro
- + Heavy pedestrian border traffic over 50,000 crossings per day