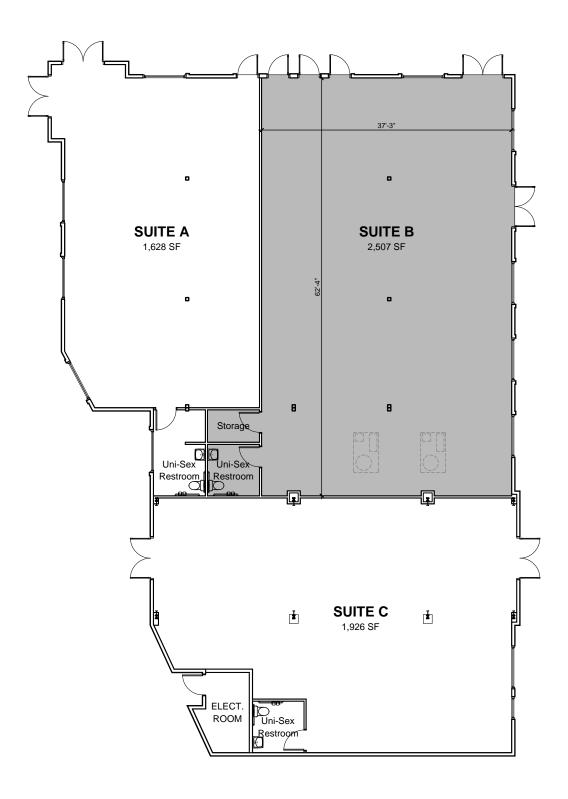

## 502 E San Ysidro Blvd San Ysidro, CA

FOR LEASE. 2,507 SF IN THE HEART OF SAN YSIDRO

#### **Property Features.**

- + Suite B: Approx. 2,507 SF
- + Great visibility to E San Ysidro Blvd
- There are an additional 300,000 people within 3 miles of the border in Tijuana, Mexico that add to San Ysidro's booming economy
- + Busy hard corner location in the heart of San Ysidro
- + Heavy pedestrian border traffic over 50,000 crossings per day