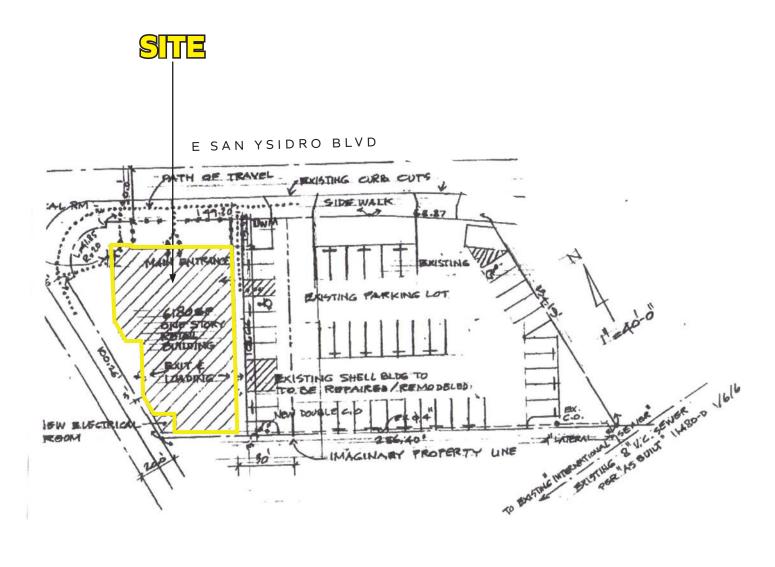

## 502 E San Ysidro Blvd San Ysidro, CA

FOR LEASE. 2,507 SF IN THE HEART OF SAN YSIDRO

#### **Property Features.**

- + Suite B: Approx. 2,507 SF
- + Great visibility to E San Ysidro Blvd
- There are an additional 300,000 people within 3 miles of the border in Tijuana, Mexico that add to San Ysidro's booming economy
- + Busy hard corner location in the heart of San Ysidro
- + Heavy pedestrian border traffic over 50,000 crossings per day