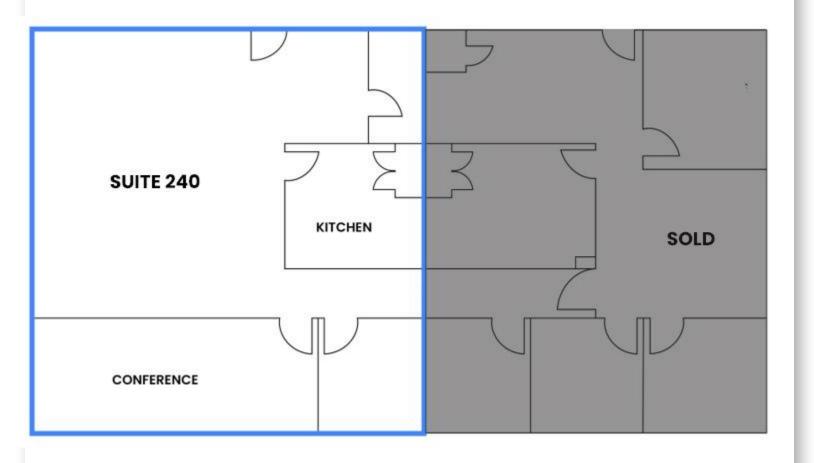

#### **OPPORTUNITY**

• Suite 240

1,492 RSF

• Great access to retail amenities including hotels, banking, restaurants in the heart of Sterling near Dulles Town Center

- SCIF Space
- Former government contractor unit with well appointed offices
- Local professional management
- 24-hour security camera monitoring system with key-card after hour access
- 3.25/1000 Parking Ratio, Generous Parking
- True Class A Office Building
- · Recently renovated building and new landscaping
- Lit building signage on Rt. 7 available for owner user

## OFFICE CONDOS FOR SALE OR LEASE

Ridgeview at Loudoun Tech Center 21351 Gentry Drive Sterling, VA 20166 Former SCIF Space for Sale

Suite 240:

1,492 RSF

# **SECOND FLOOR**