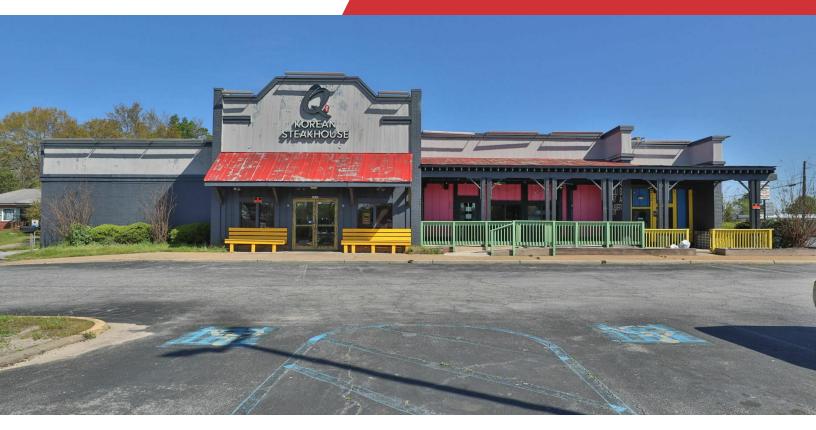

#### **Property Overview**

This +/- 8,541 SF retail space, previously used as a restaurant, is situated near the thriving Manchester Expressway. Ample parking and easy access ensure convenience for both tenants and clients, while the prominent visibility along Manchester Expressway maximizes exposure. Whether you're seeking a retail storefront, a restaurant location, or a prominent office space, this property presents an amazing opportunity to establish your presence in this thriving location.

### **Property Overview**

Experience the epitome of modern commercial space at this prime location in Columbus, GA. This +/- 8,541 SF retail space, previously used as a restaurant, is situated near the thriving commercial hub off of Manchester Expressway. Boasting a spacious layout, the property offers ample room for customization to suit your business needs. A sleek and contemporary design, expansive windows, and high ceilings create an inviting atmosphere. Ample parking and easy access ensure convenience for both tenants and clients, while the prominent visibility along Manchester Expressway maximizes exposure. Whether you're seeking a retail storefront, a restaurant location, or a prominent office space, this property presents an amazing opportunity to establish your presence in this thriving location.