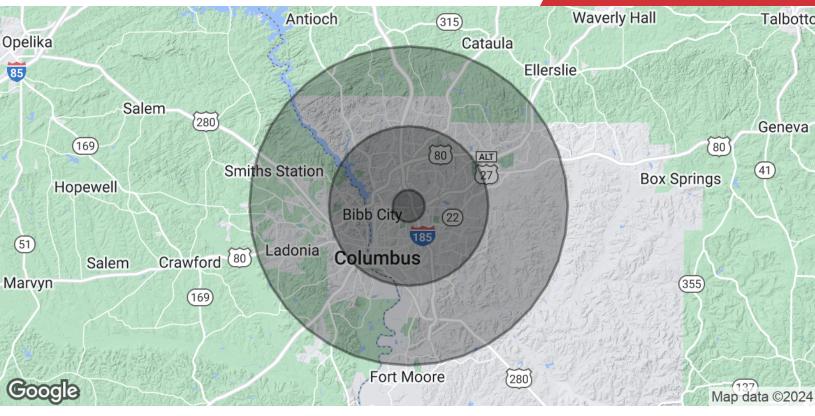

| Demographics      | 1 Mile   | 5 Miles  | 10 Miles |
|-------------------|----------|----------|----------|
| Total Households  | 3,164    | 73,378   | 115,530  |
| Total Population  | 6,657    | 156,737  | 262,105  |
| Average HH Income | \$55,102 | \$53,451 | \$58,709 |

# NaIG2 Commercial

| Population Total Population | <b>1 Mile</b> 6,657 | <b>5 Miles</b> 156,737 | <b>10 Miles</b> 262,105 |
|-----------------------------|---------------------|------------------------|-------------------------|
| Average Age                 | 34.2                | 36.0                   | 36.2                    |
| Average Age (Male)          | 34.6                | 34.1                   | 34.6                    |
| Average Age (Female)        | 35.1                | 38.2                   | 38.2                    |
| Households & Income         | 1 Mile              | 5 Miles                | 10 Miles                |
| Total Households            | 3,164               | 73,378                 | 115,530                 |
| # of Persons per HH         | 2.1                 | 2.1                    | 2.3                     |
| Average HH Income           | \$55,102            | \$53,451               | \$58,709                |
| Average House Value         | \$133,154           | \$130,151              | \$140,737               |