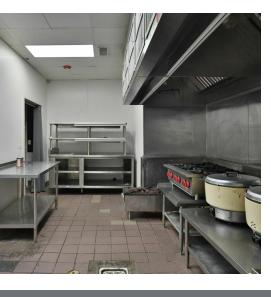

#### **Property Overview**

This +/- 8,541 SF retail space, previously used as a restaurant, is situated near the thriving Manchester Expressway. Ample parking and easy access ensure convenience for both tenants and clients, while the prominent visibility along Manchester Expressway maximizes exposure. Whether you're seeking a retail storefront, a restaurant location, or a prominent office space, this property presents an amazing opportunity to establish your presence in this thriving location.

### **Property Overview**

Experience the epitome of modern commercial space at this prime location in Columbus, GA. This +/- 8,541 SF retail space, previously used as a restaurant, is situated near the thriving commercial hub off of Manchester Expressway. Boasting a spacious layout, the property offers ample room for customization to suit your business needs. A sleek and contemporary design, expansive windows, and high ceilings create an inviting atmosphere. Ample parking and easy access ensure convenience for both tenants and clients, while the prominent visibility along Manchester Expressway maximizes exposure. Whether you're seeking a retail storefront, a restaurant location, or a prominent office space, this property presents an amazing opportunity to establish your presence in this thriving location.

### **Additional Photos**