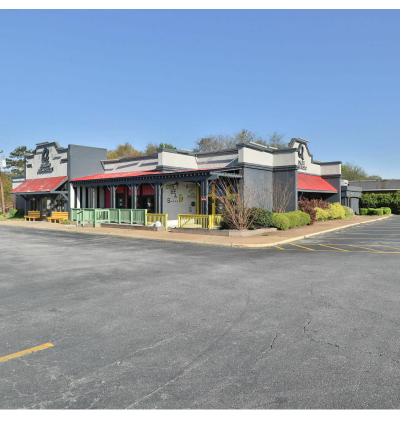

#### **Property Overview**

This +/- 8,541 SF retail space, previously used as a restaurant, is situated near the thriving Manchester Expressway. Ample parking and easy access ensure convenience for both tenants and clients, while the prominent visibility along Manchester Expressway maximizes exposure. Whether you're seeking a retail storefront, a restaurant location, or a prominent office space, this property presents an amazing opportunity to establish your presence in this thriving location.

### **Property Overview**

Experience the epitome of modern commercial space at this prime location in Columbus, GA. This +/- 8,541 SF retail space, previously used as a restaurant, is situated near the thriving commercial hub off of Manchester Expressway. Boasting a spacious layout, the property offers ample room for customization to suit your business needs. A sleek and contemporary design, expansive windows, and high ceilings create an inviting atmosphere. Ample parking and easy access ensure convenience for both tenants and clients, while the prominent visibility along Manchester Expressway maximizes exposure. Whether you're seeking a retail storefront, a restaurant location, or a prominent office space, this property presents an amazing opportunity to establish your presence in this thriving location.