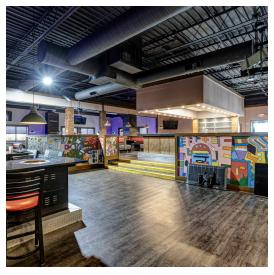

#### **Property Overview**

This +/- 8,541 SF retail space, previously used as a restaurant, is situated near the thriving Manchester Expressway. Ample parking and easy access ensure convenience for both tenants and clients, while the prominent visibility along Manchester Expressway maximizes exposure. Whether you're seeking a retail storefront, a restaurant location, or a prominent office space, this property presents an amazing opportunity to establish your presence in this thriving location.

### **Property Overview**

Experience the epitome of modern commercial space at this prime location in Columbus, GA. This +/- 8,541 SF retail space, previously used as a restaurant, is situated near the thriving commercial hub off of Manchester Expressway. Boasting a spacious layout, the property offers ample room for customization to suit your business needs. A sleek and contemporary design, expansive windows, and high ceilings create an inviting atmosphere. Ample parking and easy access ensure convenience for both tenants and clients, while the prominent visibility along Manchester Expressway maximizes exposure. Whether you're seeking a retail storefront, a restaurant location, or a prominent office space, this property presents an amazing opportunity to establish your presence in this thriving location.

### **Additional Photos**