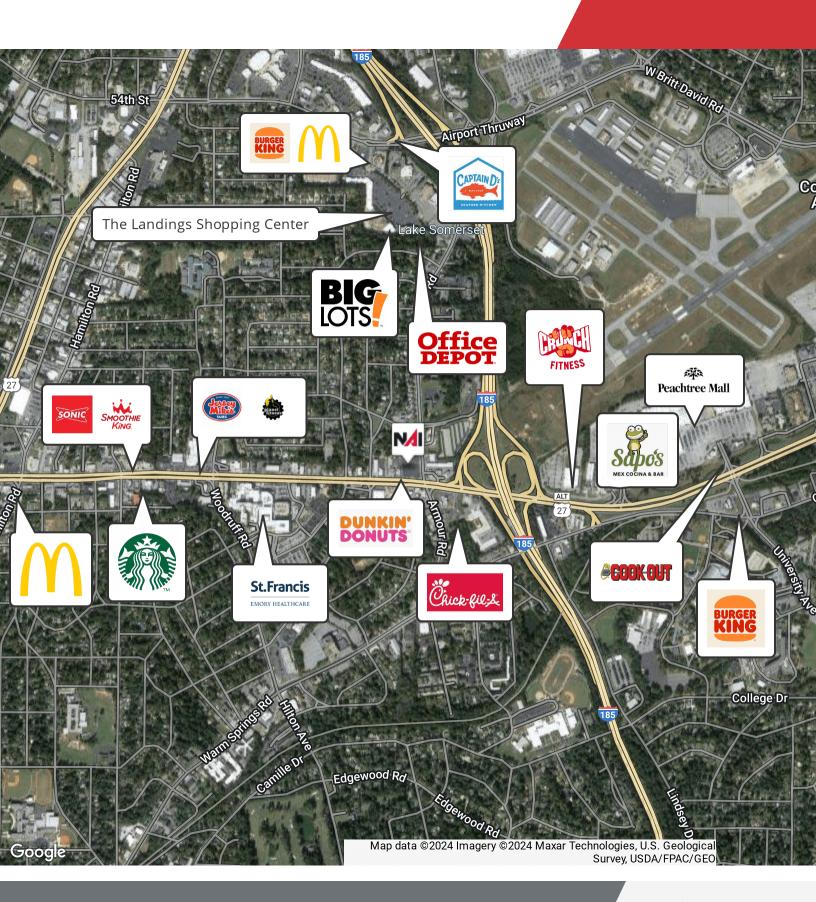

### **Property Highlights**

- · Prime location on Manchester Expy in Columbus, GA
- · Ample parking for tenants and visitors
- · High visibility
- Easy access to major highways and transportation routes

#### **Property Overview**

This +/- 8,541 SF retail space, previously used as a restaurant, is situated near the thriving Manchester Expressway. Ample parking and easy access ensure convenience for both tenants and clients, while the prominent visibility along Manchester Expressway maximizes exposure. Whether you're seeking a retail storefront, a restaurant location, or a prominent office space, this property presents an amazing opportunity to establish your presence in this thriving location.

### **Property Overview**

Experience the epitome of modern commercial space at this prime location in Columbus, GA. This +/- 8,541 SF retail space, previously used as a restaurant, is situated near the thriving commercial hub off of Manchester Expressway. Boasting a spacious layout, the property offers ample room for customization to suit your business needs. A sleek and contemporary design, expansive windows, and high ceilings create an inviting atmosphere. Ample parking and easy access ensure convenience for both tenants and clients, while the prominent visibility along Manchester Expressway maximizes exposure. Whether you're seeking a retail storefront, a restaurant location, or a prominent office space, this property presents an amazing opportunity to establish your presence in this thriving location.

## **Property Highlights**

- · Prime location on Manchester Expy in Columbus, GA
- · Modern and well-maintained commercial building
- · Ample parking for tenants and visitors
- · High visibility
- Easy access to major highways and transportation routes
- · Close proximity to amenities and business services