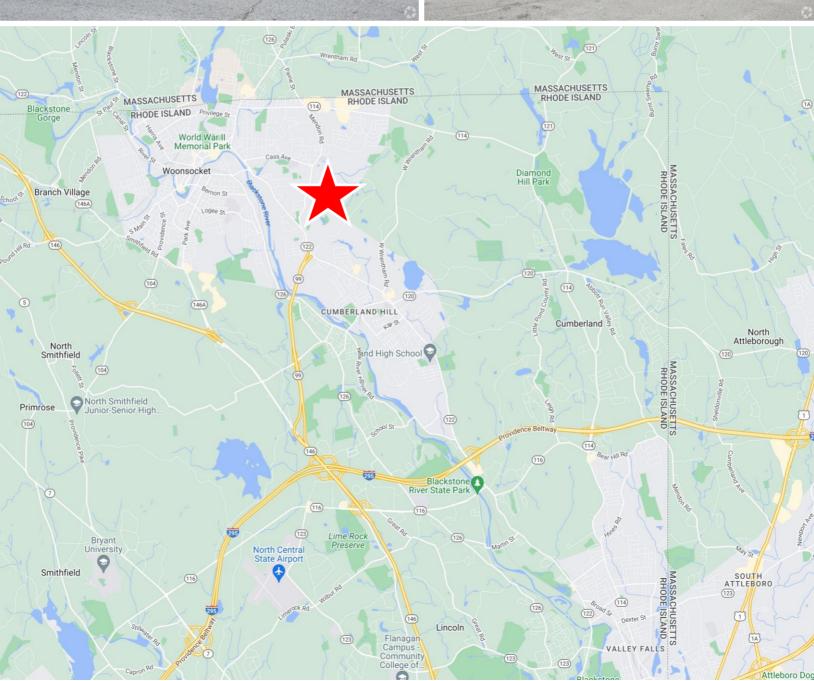

#### **Property**

The property, a 22,500 square foot, 100% air-conditioned industrial facility constructed in 1990 and situated on 3.44 acres, is in an established business park setting, Highland Corporate Park. The park is home to CVS, Tiffany's, Hillenbrand, Hanna Instruments, Summer Infant and Polyrack. The Park is situated at the end of Route 99 on the Cumberland-Woonsocket line with immediate access to Routes 146 and I-295 and is 15 minutes to I-495 and I-95 in Massachusetts.