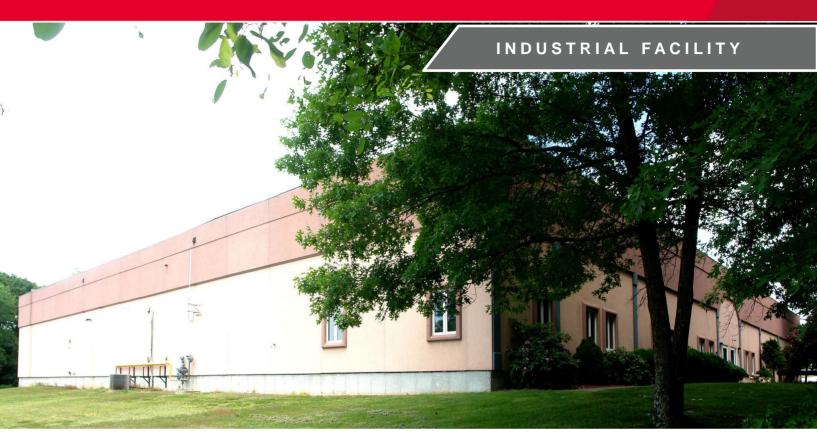

#### **Property**

The property, a 22,500 square foot, 100% air-conditioned industrial facility constructed in 1990 and situated on 3.44 acres, is in an established business park setting, Highland Corporate Park. The park is home to CVS, Tiffany's, Hillenbrand, Hanna Instruments, Summer Infant and Polyrack. The Park is situated at the end of Route 99 on the Cumberland-Woonsocket line with immediate access to Routes 146 and I-295 and is 15 minutes to I-495 and I-95 in Massachusetts.