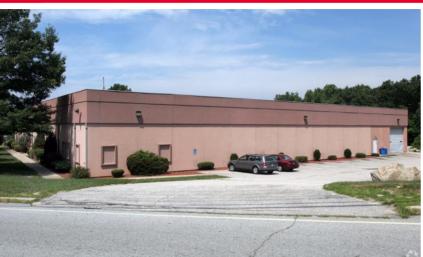

#### **Property**

The property, a 22,500 square foot, 100% air-conditioned industrial facility constructed in 1990 and situated on 3.44 acres, is in an established business park setting, Highland Corporate Park. The park is home to CVS, Tiffany's, Hillenbrand, Hanna Instruments, Summer Infant and Polyrack. The Park is situated at the end of Route 99 on the Cumberland-Woonsocket line with immediate access to Routes 146 and I-295 and is 15 minutes to I-495 and I-95 in Massachusetts.