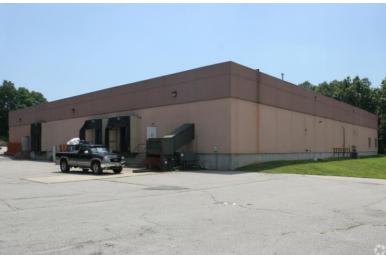

#### Specifications

• Office Space: Approximately 3,000 SF

· Ceilings: 20' height

Sewer/Water: Municipal (City of Woonsocket)

· Heat/AC: Gas fired, 100%

· Electric: 800 amp

· Central Fire / Security System

· Sprinklers: 100% Wet System

· Loading: 3 dock levelers

· Zone: I2

Ample car and truck parking on property

Jeff Finan, SIOR Partner 401 273 7428 jfinan@hayessherry.com

146 Westminster Street, 2<sup>nd</sup> fl Providence, RI 02903 401.273.1980 www.hayessherry.com